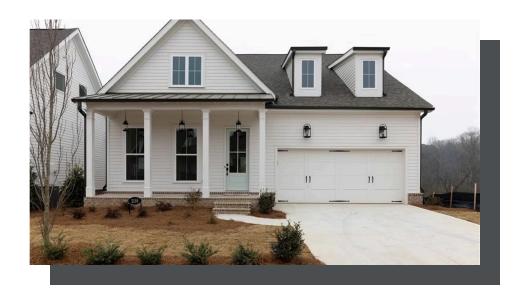

## 1208 KENT DRIVE $THE\ MADILYN$ SINGLE FAMILY IN BELLMOORE PARK | JOHNS CREEK, GA

PRICED AT

\$1,002,774

2575 Sq Ft

3 Beds

2.5 Baths

🗐 2 Car Garage

كا 2.0 Story

The MADILYN. "SPRING INTO A NEW HOME?" Bring your buyers in today and they can still select all structural options and personal touches at our Design Studio! The Madilyn is one of the most popular floorplans in the Meadowview Collection. The Main level has a spacious open-concept kitchen, family room area, PRIMARY BEDROOM, laundry room, and separate dining room which can be converted to 2nd bedroom with a full bath on the Main level. The back of the home overlooks peaceful wooded views off the back deck. The second level has 2 secondary bedrooms with walk-in closets and a shared bathroom with a Loft space that is large enough to be converted to another bedroom. This home is built on a daylight/walkout unfinished basement that can add over 1500+ square feet once finished adding another full bedroom and bath. Perfect set up for visiting guests or for your kids/teens to enjoy. Features an open floorplan with hard surface flooring throughout main living areas and stairs, stone countertops, GE stainless steel appliances. Buyers can still add structural options to build their dream home! Located in the Award Winning Northview School District! Bellmoore Park offers HOA maintained lawns, onsite fitness center, 6 ...