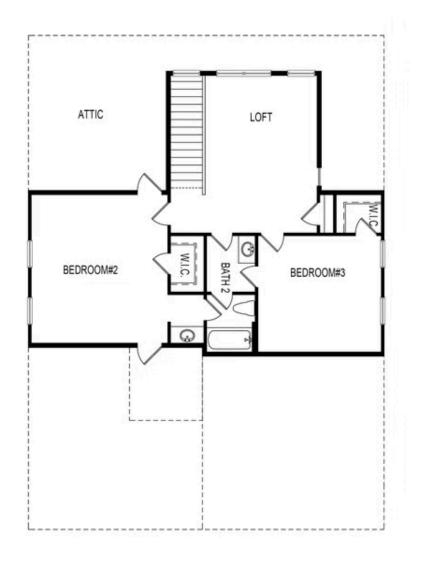

The MADILYN. "SPRING INTO A NEW HOME?" Bring your buyers in today and they can still select all structural options and personal touches at our Design Studio! The Madilyn is one of the most popular floorplans in the Meadowview Collection. The Main level has a spacious open-concept kitchen, family room area, PRIMARY BEDROOM, laundry room, and separate dining room which can be converted to 2nd bedroom with a full bath on the Main level. The back of the home overlooks peaceful wooded views off the back deck. The second level has 2 secondary bedrooms with walk-in closets and a shared bathroom with a Loft space that is large enough to be converted to another bedroom. This home is built on a daylight/walkout unfinished basement that can add over 1500+ square feet once finished adding another full bedroom and bath. Perfect set up for visiting guests or for your kids/teens to enjoy. Features an open floorplan with hard surface flooring throughout main living areas and stairs, stone countertops, GE stainless steel appliances. Buyers can still add structural options to build their dream home! Located in the Award Winning Northview School District! Bellmoore Park offers HOA maintained lawns, onsite fitness center, 6 ...

## 1208 KENT DRIVE $THE\ MADILYN$ SINGLE FAMILY IN BELLMOORE PARK | JOHNS CREEK, GA

Second Floor

Want to Know More About This Home?