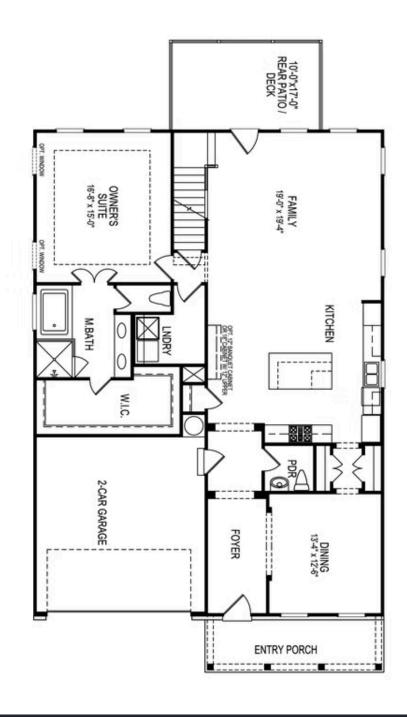

The MADILYN. "SPRING INTO A NEW HOME?" Bring your buyers in today and they can still select all structural options and personal touches at our Design Studio! The Madilyn is one of the most popular floorplans in the Meadowview Collection. The Main level has a spacious open-concept kitchen, family room area, PRIMARY BEDROOM, laundry room, and separate dining room which can be converted to 2nd bedroom with a full bath on the Main level. The back of the home overlooks peaceful wooded views off the back deck. The second level has 2 secondary bedrooms with walk-in closets and a shared bathroom with a Loft space that is large enough to be converted to another bedroom. This home is built on a daylight/walkout unfinished basement that can add over 1500+ square feet once finished adding another full bedroom and bath. Perfect set up for visiting guests or for your kids/teens to enjoy. Features an open floorplan with hard surface flooring throughout main living areas and stairs, stone countertops, GE stainless steel appliances. Buyers can still add structural options to build their dream home! Located in the Award Winning Northview School District! Bellmoore Park offers HOA maintained lawns, onsite fitness center, 6 ...

Want to Know More About This Home?

Want to Know More About This Home?