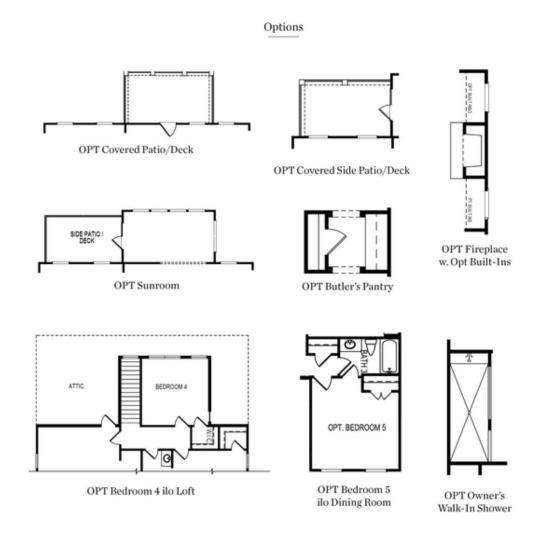

PRICED AT

\$1,002,774

2575 Sq Ft

== ∃ 3 Beds

2.5 Baths

2 Car Garage

ے۔ 2.0 Story

The MADILYN. "SPRING INTO A NEW HOME?" Bring your buyers in today and they can still select all structural options and personal touches at our Design Studio! The Madilyn is one of the most popular floorplans in the Meadowview Collection. The Main level has a spacious open-concept kitchen, family room area, PRIMARY BEDROOM, laundry room, and separate dining room which can be converted to 2nd bedroom with a full bath on the Main level. The back of the home overlooks peaceful wooded views off the back deck. The second level has 2 secondary bedrooms with walk-in closets and a shared bathroom with a Loft space that is large enough to be converted to another bedroom. This home is built on a daylight/walkout unfinished basement that can add over 1500+ square feet once finished adding another full bedroom and bath. Perfect set up for visiting guests or for your kids/teens to enjoy. Features an open floorplan with hard surface flooring throughout main living areas and stairs, stone countertops, GE stainless steel appliances. Buyers can still add structural options to build their dream home! Located in the Award Winning Northview School District! Bellmoore Park offers HOA maintained lawns, onsite fitness center, 6 ...