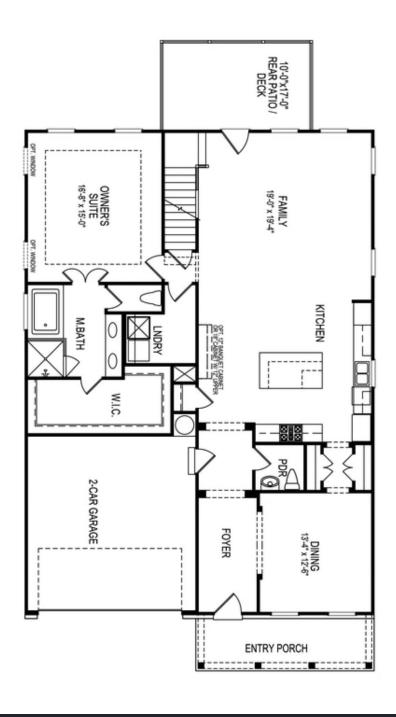

PRICED AT

\$1,002,774

2575 Sq Ft

== ∃ 3 Beds

2.5 Baths

2 Car Garage

ے۔ 2.0 Story

The MADILYN. "SPRING INTO A NEW HOME?" Bring your buyers in today and they can still select all structural options and personal touches at our Design Studio! The Madilyn is one of the most popular floorplans in the Meadowview Collection. The Main level has a spacious open-concept kitchen, family room area, PRIMARY BEDROOM, laundry room, and separate dining room which can be converted to 2nd bedroom with a full bath on the Main level. The back of the home overlooks peaceful wooded views off the back deck. The second level has 2 secondary bedrooms with walk-in closets and a shared bathroom with a Loft space that is large enough to be converted to another bedroom. This home is built on a daylight/walkout unfinished basement that can add over 1500+ square feet once finished adding another full bedroom and bath. Perfect set up for visiting guests or for your kids/teens to enjoy. Features an open floorplan with hard surface flooring throughout main living areas and stairs, stone countertops, GE stainless steel appliances. Buyers can still add structural options to build their dream home! Located in the Award Winning Northview School District! Bellmoore Park offers HOA maintained lawns, onsite fitness center, 6 ...