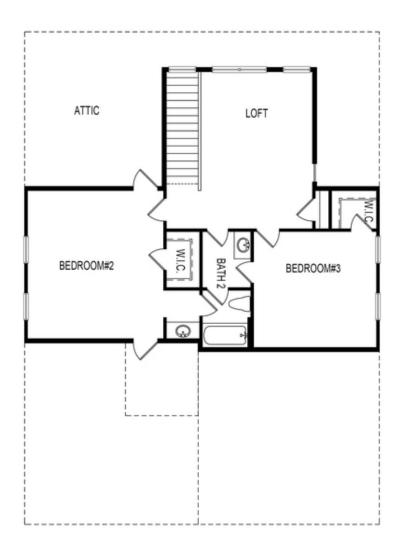

PRICED AT

\$1,002,774

2575 Sq Ft

== ∃ 3 Beds

2.5 Baths

2 Car Garage

ے۔ 2.0 Story

The MADILYN. "SPRING INTO A NEW HOME?" Bring your buyers in today and they can still select all structural options and personal touches at our Design Studio! The Madilyn is one of the most popular floorplans in the Meadowview Collection. The Main level has a spacious open-concept kitchen, family room area, PRIMARY BEDROOM, laundry room, and separate dining room which can be converted to 2nd bedroom with a full bath on the Main level. The back of the home overlooks peaceful wooded views off the back deck. The second level has 2 secondary bedrooms with walk-in closets and a shared bathroom with a Loft space that is large enough to be converted to another bedroom. This home is built on a daylight/walkout unfinished basement that can add over 1500+ square feet once finished adding another full bedroom and bath. Perfect set up for visiting guests or for your kids/teens to enjoy. Features an open floorplan with hard surface flooring throughout main living areas and stairs, stone countertops, GE stainless steel appliances. Buyers can still add structural options to build their dream home! Located in the Award Winning Northview School District! Bellmoore Park offers HOA maintained lawns, onsite fitness center, 6 ...

Want to Know More About This Home?

Want to Know More About This Home?

Second Floor

Want to Know More About This Home?

Want to Know More About This Home?