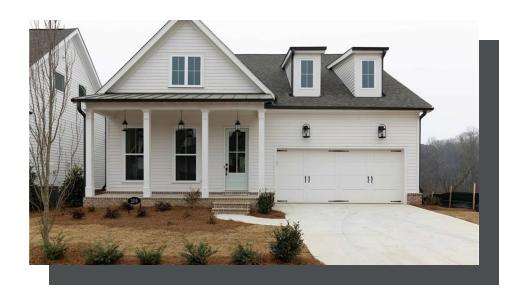

PRICED AT

\$1,002,774

2575 Sq Ft

== ∃ 3 Beds

2.5 Baths

2 Car Garage

ے۔ 2.0 Story

The MADILYN. "SPRING INTO A NEW HOME?" Bring your buyers in today and they can still select all structural options and personal touches at our Design Studio! The Madilyn is one of the most popular floorplans in the Meadowview Collection. The Main level has a spacious open-concept kitchen, family room area, PRIMARY BEDROOM, laundry room, and separate dining room which can be converted to 2nd bedroom with a full bath on the Main level. The back of the home overlooks peaceful wooded views off the back deck. The second level has 2 secondary bedrooms with walk-in closets and a shared bathroom with a Loft space that is large enough to be converted to another bedroom. This home is built on a daylight/walkout unfinished basement that can add over 1500+ square feet once finished adding another full bedroom and bath. Perfect set up for visiting guests or for your kids/teens to enjoy. Features an open floorplan with hard surface flooring throughout main living areas and stairs, stone countertops, GE stainless steel appliances. Buyers can still add structural options to build their dream home! Located in the Award Winning Northview School District! Bellmoore Park offers HOA maintained lawns, onsite fitness center, 6 ...