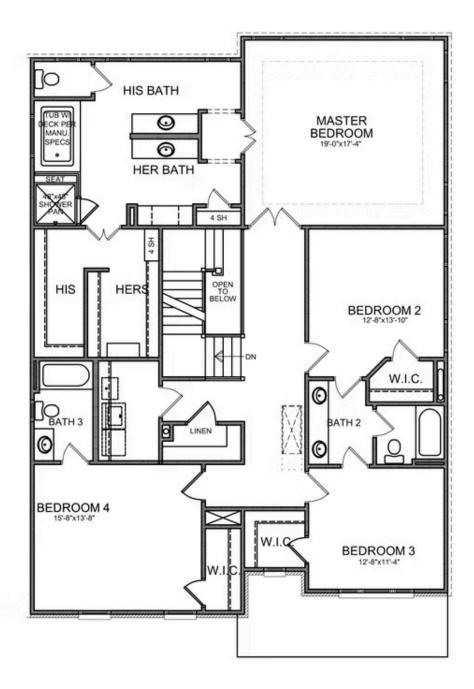

ELEVATE YOUR LIFE IN 2023, NEW YEAR NEW PRICE PLUS \$20,000 ANYWAY YOU WANT IT ON ALL CONTRACTS WRITTEN BY FEB 28, 2023 AND CLOSED BY MARCH 31, 2023. COMPLETE, READY FOR A MOVE IN!! MOST REQUESTED HOME DESIGN!! This stunning THREE STORY HOME story home is on a FLAT LOT WITH NICE PRIVACY AND BAEAUTIFUL VIEWS! From the open-concept kitchen and living space to the PERFECTLY FLAT BACK YARD there is plenty of room for the whole family to enjoy. This Owners Retreat is your own personal Haven with an Incredible Spa like Retreat with Incredible Separate Vanity Spaces, separate soaking tub and great shower with bench seat, fantastic walk in Closet! Come see why EVERYONE LOVES THIS HOME. Structural options included 10' ceilings on the main level, extended kitchen and the awesome 3rd floor. Located in an Award winning school district! Bellmoore Park offers HOA maintained lawns, onsite fitness center, 6 tennis court, basketball court, pools, playground, clubhouse, splash pad, event lawns and a 24 HOUR MANNED GATEHOUSE. Convenient to shopping and entertainment Photos are not of actual home but of same home previously built in the community. Home scheduled to be completed winter 2022.