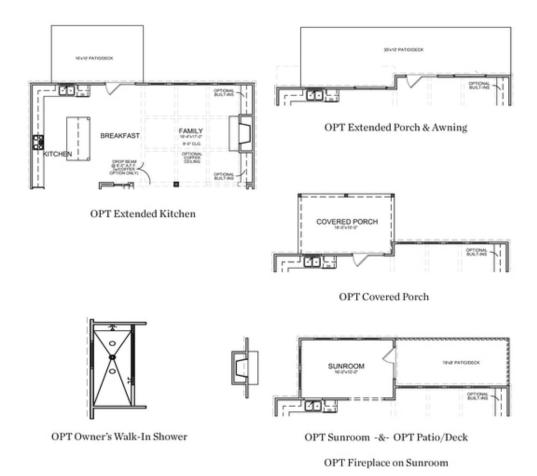

PRICED AT

\$1,047,500

4231 Sq Ft

6 Beds

5.0 Baths

🗎 2 Car Garage

عاد 3.0 Story

ELEVATE YOUR LIFE IN 2023, NEW YEAR NEW PRICE PLUS \$20,000 ANYWAY YOU WANT IT ON ALL CONTRACTS WRITTEN BY FEB 28, 2023 AND CLOSED BY MARCH 31, 2023. COMPLETE, READY FOR A MOVE IN!! MOST REQUESTED HOME DESIGN!! This stunning THREE STORY HOME story home is on a FLAT LOT WITH NICE PRIVACY AND BAEAUTIFUL VIEWS! From the open-concept kitchen and living space to the PERFECTLY FLAT BACK YARD there is plenty of room for the whole family to enjoy. This Owners Retreat is your own personal Haven with an Incredible Spa like Retreat with Incredible Separate Vanity Spaces, separate soaking tub and great shower with bench seat, fantastic walk in Closet! Come see why EVERYONE LOVES THIS HOME. Structural options included 10' ceilings on the main level, extended kitchen and the awesome 3rd floor. Located in an Award winning school district! Bellmoore Park offers HOA maintained lawns, onsite fitness center, 6 tennis court, basketball court, pools, playground, clubhouse, splash pad, event lawns and a 24 HOUR MANNED GATEHOUSE. Convenient to shopping and entertainment Photos are not of actual home but of same home previously built in the community. Home scheduled to be completed winter 2022.