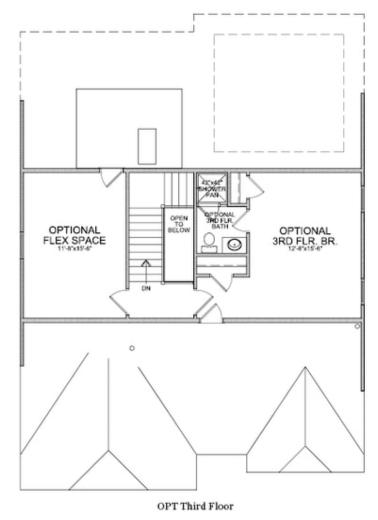

PRICED AT

\$1,047,500

4231 Sq Ft

6 Beds

5.0 Baths

🗎 2 Car Garage

عاد 3.0 Story

ELEVATE YOUR LIFE IN 2023, NEW YEAR NEW PRICE PLUS \$20,000 ANYWAY YOU WANT IT ON ALL CONTRACTS WRITTEN BY FEB 28, 2023 AND CLOSED BY MARCH 31, 2023. COMPLETE, READY FOR A MOVE IN!! MOST REQUESTED HOME DESIGN!! This stunning THREE STORY HOME story home is on a FLAT LOT WITH NICE PRIVACY AND BAEAUTIFUL VIEWS! From the open-concept kitchen and living space to the PERFECTLY FLAT BACK YARD there is plenty of room for the whole family to enjoy. This Owners Retreat is your own personal Haven with an Incredible Spa like Retreat with Incredible Separate Vanity Spaces, separate soaking tub and great shower with bench seat, fantastic walk in Closet! Come see why EVERYONE LOVES THIS HOME. Structural options included 10' ceilings on the main level, extended kitchen and the awesome 3rd floor. Located in an Award winning school district! Bellmoore Park offers HOA maintained lawns, onsite fitness center, 6 tennis court, basketball court, pools, playground, clubhouse, splash pad, event lawns and a 24 HOUR MANNED GATEHOUSE. Convenient to shopping and entertainment Photos are not of actual home but of same home previously built in the community. Home scheduled to be completed winter 2022.

CONTACT OUR NEW HOME NAVIGATOR

**NONE** 

Want to Know More About This Home?

CONTACT OUR NEW HOME NAVIGATOR

NONE

\*Third Floor NOT available on Elevations B & E

Want to Know More About This Home?

CONTACT OUR NEW HOME NAVIGATOR