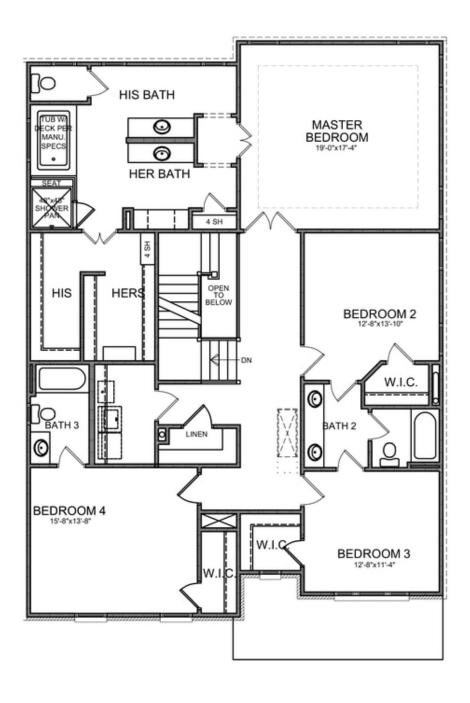

PRICED AT

\$1,047,500

4231 Sq Ft

6 Beds

5.0 Baths

🗎 2 Car Garage

عاد 3.0 Story

ELEVATE YOUR LIFE IN 2023, NEW YEAR NEW PRICE PLUS \$20,000 ANYWAY YOU WANT IT ON ALL CONTRACTS WRITTEN BY FEB 28, 2023 AND CLOSED BY MARCH 31, 2023. COMPLETE, READY FOR A MOVE IN!! MOST REQUESTED HOME DESIGN!! This stunning THREE STORY HOME story home is on a FLAT LOT WITH NICE PRIVACY AND BAEAUTIFUL VIEWS! From the open-concept kitchen and living space to the PERFECTLY FLAT BACK YARD there is plenty of room for the whole family to enjoy. This Owners Retreat is your own personal Haven with an Incredible Spa like Retreat with Incredible Separate Vanity Spaces, separate soaking tub and great shower with bench seat, fantastic walk in Closet! Come see why EVERYONE LOVES THIS HOME. Structural options included 10' ceilings on the main level, extended kitchen and the awesome 3rd floor. Located in an Award winning school district! Bellmoore Park offers HOA maintained lawns, onsite fitness center, 6 tennis court, basketball court, pools, playground, clubhouse, splash pad, event lawns and a 24 HOUR MANNED GATEHOUSE. Convenient to shopping and entertainment Photos are not of actual home but of same home previously built in the community. Home scheduled to be completed winter 2022.