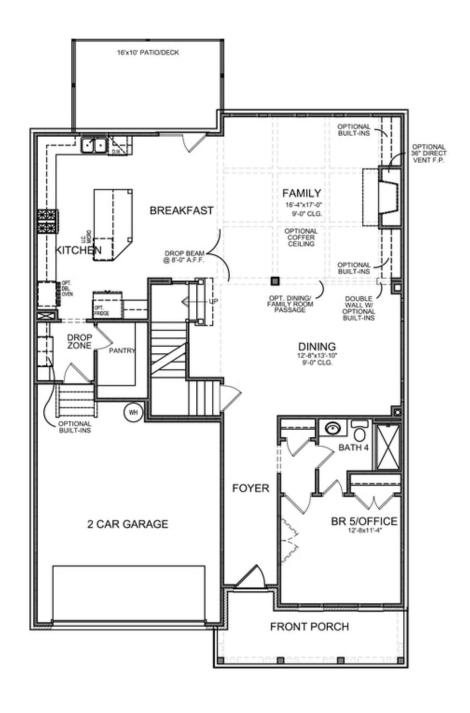

PRICED AT

\$1,047,500

4231 Sq Ft

6 Beds

5.0 Baths

🗎 2 Car Garage

عاد 3.0 Story

ELEVATE YOUR LIFE IN 2023, NEW YEAR NEW PRICE PLUS \$20,000 ANYWAY YOU WANT IT ON ALL CONTRACTS WRITTEN BY FEB 28, 2023 AND CLOSED BY MARCH 31, 2023. COMPLETE, READY FOR A MOVE IN!! MOST REQUESTED HOME DESIGN!! This stunning THREE STORY HOME story home is on a FLAT LOT WITH NICE PRIVACY AND BAEAUTIFUL VIEWS! From the open-concept kitchen and living space to the PERFECTLY FLAT BACK YARD there is plenty of room for the whole family to enjoy. This Owners Retreat is your own personal Haven with an Incredible Spa like Retreat with Incredible Separate Vanity Spaces, separate soaking tub and great shower with bench seat, fantastic walk in Closet! Come see why EVERYONE LOVES THIS HOME. Structural options included 10' ceilings on the main level, extended kitchen and the awesome 3rd floor. Located in an Award winning school district! Bellmoore Park offers HOA maintained lawns, onsite fitness center, 6 tennis court, basketball court, pools, playground, clubhouse, splash pad, event lawns and a 24 HOUR MANNED GATEHOUSE. Convenient to shopping and entertainment Photos are not of actual home but of same home previously built in the community. Home scheduled to be completed winter 2022.