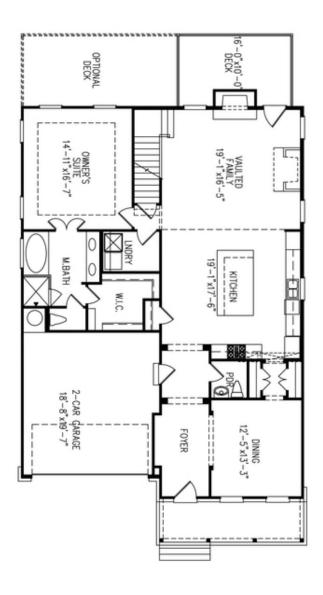

PRICED AT

\$967,225

3510 Sq Ft

4 Beds

3.5 Baths

2 Car Garage

ے۔ 2.0 Story

The Maddox B - 2 OWNERS SUITES!!!! TO BE BUILT (PHOTOS ARE OF A PREVIOUSLY BUILT MADDOX, NOT THE CURRENT HOME AVAILABLE), in Johns Creek. OWNERS SUITE ON THE MAIN AND A 2ND OWNERS SUITE ON THE SECOND FLOOR!! MAIN FLOOR FEATURES AN OPEN CONCEPT WITH A WONDERFUL ISLAND KITCHEN, VAULTED 2 STORY FAMILY ROOM WITH BRIGHT SUNROOM! Elevate your Life in 2023. Ask about \$20,000 in closing costs with our Preferred Lender on homes closed by March 31, 2023. Award winning master panned community close to shopping and entertainment. Bellmoore Park offers HOA maintained lawns, onsite fitness center, 6 tennis court, basketball court, pools, playground, clubhouse, splash pad, event lawns and a manned gatehouse. Photos are not of actual home but similar floor plan. Home scheduled to be completed end of 2022.