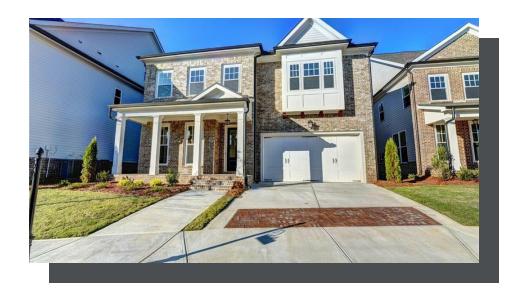

PRICED AT

\$967,225

3510 Sq Ft

4 Beds

3.5 Baths

2 Car Garage

ے۔ 2.0 Story

The Maddox B - 2 OWNERS SUITES!!!! TO BE BUILT (PHOTOS ARE OF A PREVIOUSLY BUILT MADDOX, NOT THE CURRENT HOME AVAILABLE), in Johns Creek. OWNERS SUITE ON THE MAIN AND A 2ND OWNERS SUITE ON THE SECOND FLOOR!! MAIN FLOOR FEATURES AN OPEN CONCEPT WITH A WONDERFUL ISLAND KITCHEN, VAULTED 2 STORY FAMILY ROOM WITH BRIGHT SUNROOM! Elevate your Life in 2023. Ask about \$20,000 in closing costs with our Preferred Lender on homes closed by March 31, 2023. Award winning master panned community close to shopping and entertainment. Bellmoore Park offers HOA maintained lawns, onsite fitness center, 6 tennis court, basketball court, pools, playground, clubhouse, splash pad, event lawns and a manned gatehouse. Photos are not of actual home but similar floor plan. Home scheduled to be completed end of 2022.