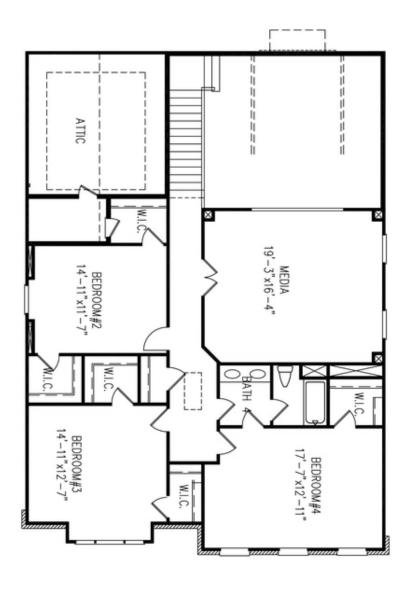

PRICED AT

\$967,225

3510 Sq Ft

4 Beds

3.5 Baths

2 Car Garage

ے۔ 2.0 Story

The Maddox B - 2 OWNERS SUITES!!!! TO BE BUILT (PHOTOS ARE OF A PREVIOUSLY BUILT MADDOX, NOT THE CURRENT HOME AVAILABLE), in Johns Creek. OWNERS SUITE ON THE MAIN AND A 2ND OWNERS SUITE ON THE SECOND FLOOR!! MAIN FLOOR FEATURES AN OPEN CONCEPT WITH A WONDERFUL ISLAND KITCHEN, VAULTED 2 STORY FAMILY ROOM WITH BRIGHT SUNROOM! Elevate your Life in 2023. Ask about \$20,000 in closing costs with our Preferred Lender on homes closed by March 31, 2023. Award winning master panned community close to shopping and entertainment. Bellmoore Park offers HOA maintained lawns, onsite fitness center, 6 tennis court, basketball court, pools, playground, clubhouse, splash pad, event lawns and a manned gatehouse. Photos are not of actual home but similar floor plan. Home scheduled to be completed end of 2022.

Want to Know More About This Home?

Want to Know More About This Home?

Want to Know More About This Home?

Want to Know More About This Home?

Optional Dual Master ilo Bedroom 4 & Media Room

Want to Know More About This Home?