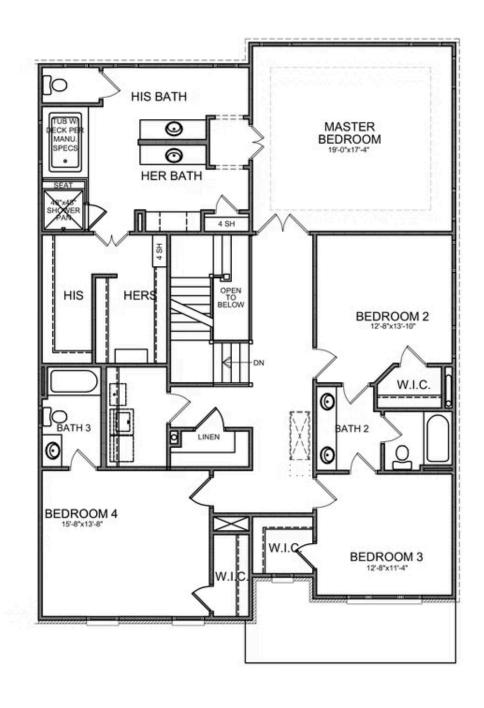

PRICED AT

\$1,036,500

4055 Sq Ft

6 Beds

5.0 Baths

🗎 2 Car Garage

**∠** 3.0 Story

THE MONTGOMERY C - Johns Creek. MOST REQUESTED HOME DESIGN!! This stunning THREE STORY HOME story home is on a nice flat lot in an award-winning neighborhood. From the open-concept kitchen and living space to the FLAT BACK YARD there is plenty of room for the whole family to enjoy. This Owners Retreat is your own personal Haven with an Incredible Spa like Retreat with Incredible Separate Vanity Spaces, separate soaking tub and great shower with bench seat, fantastic walk in Closet! Come see why EVERYONE LOVES THIS HOME. Structural options included 10' ceilings on the main level, extended kitchen and the awesome 3rd floor. Located in an Award winning school district! Bellmoore Park offers HOA maintained lawns, onsite fitness center, 6 tennis court, basketball court, pools, playground, clubhouse, splash pad, event lawns and a 24 HOUR MANNED GATEHOUSE. Convenient to shopping and entertainment Photos are not of actual home but of same home previously built in the community.