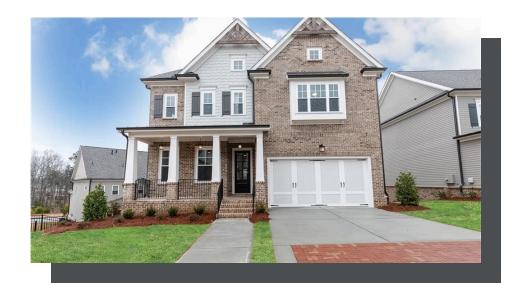

PRICED AT

\$1,036,500

4055 Sq Ft

6 Beds

5.0 Baths

🗎 2 Car Garage

**∠** 3.0 Story

THE MONTGOMERY C - Johns Creek. MOST REQUESTED HOME DESIGN!! This stunning THREE STORY HOME story home is on a nice flat lot in an award-winning neighborhood. From the open-concept kitchen and living space to the FLAT BACK YARD there is plenty of room for the whole family to enjoy. This Owners Retreat is your own personal Haven with an Incredible Spa like Retreat with Incredible Separate Vanity Spaces, separate soaking tub and great shower with bench seat, fantastic walk in Closet! Come see why EVERYONE LOVES THIS HOME. Structural options included 10' ceilings on the main level, extended kitchen and the awesome 3rd floor. Located in an Award winning school district! Bellmoore Park offers HOA maintained lawns, onsite fitness center, 6 tennis court, basketball court, pools, playground, clubhouse, splash pad, event lawns and a 24 HOUR MANNED GATEHOUSE. Convenient to shopping and entertainment Photos are not of actual home but of same home previously built in the community.