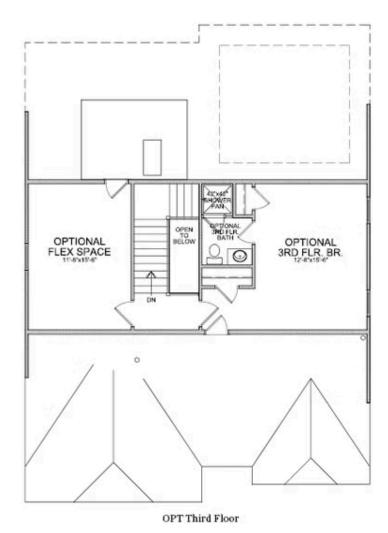

PRICED AT

\$1,036,500

4055 Sq Ft

6 Beds

5.0 Baths

🗎 2 Car Garage

**∠** 3.0 Story

THE MONTGOMERY C - Johns Creek. MOST REQUESTED HOME DESIGN!! This stunning THREE STORY HOME story home is on a nice flat lot in an award-winning neighborhood. From the open-concept kitchen and living space to the FLAT BACK YARD there is plenty of room for the whole family to enjoy. This Owners Retreat is your own personal Haven with an Incredible Spa like Retreat with Incredible Separate Vanity Spaces, separate soaking tub and great shower with bench seat, fantastic walk in Closet! Come see why EVERYONE LOVES THIS HOME. Structural options included 10' ceilings on the main level, extended kitchen and the awesome 3rd floor. Located in an Award winning school district! Bellmoore Park offers HOA maintained lawns, onsite fitness center, 6 tennis court, basketball court, pools, playground, clubhouse, splash pad, event lawns and a 24 HOUR MANNED GATEHOUSE. Convenient to shopping and entertainment Photos are not of actual home but of same home previously built in the community.

Want to Know More About This Home?

Want to Know More About This Home?

Want to Know More About This Home?

OPTIONS

Want to Know More About This Home?

\*Third Floor NOT available on Elevations B & E

Want to Know More About This Home?