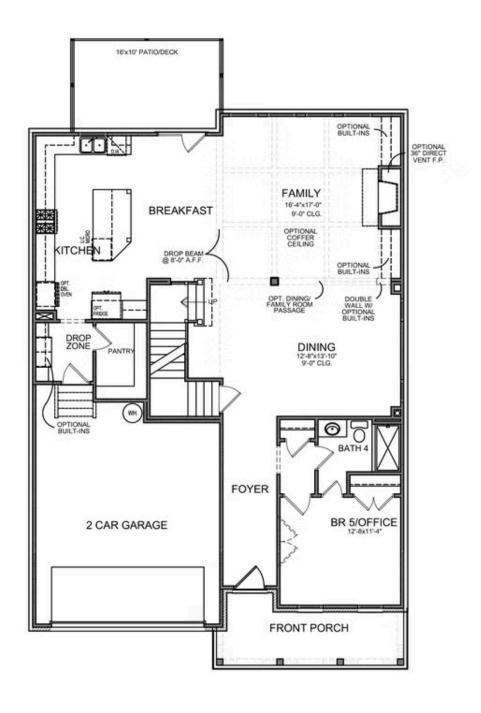

PRICED AT

\$1,036,500

4055 Sq Ft

6 Beds

5.0 Baths

🗎 2 Car Garage

**∠** 3.0 Story

THE MONTGOMERY C - Johns Creek. MOST REQUESTED HOME DESIGN!! This stunning THREE STORY HOME story home is on a nice flat lot in an award-winning neighborhood. From the open-concept kitchen and living space to the FLAT BACK YARD there is plenty of room for the whole family to enjoy. This Owners Retreat is your own personal Haven with an Incredible Spa like Retreat with Incredible Separate Vanity Spaces, separate soaking tub and great shower with bench seat, fantastic walk in Closet! Come see why EVERYONE LOVES THIS HOME. Structural options included 10' ceilings on the main level, extended kitchen and the awesome 3rd floor. Located in an Award winning school district! Bellmoore Park offers HOA maintained lawns, onsite fitness center, 6 tennis court, basketball court, pools, playground, clubhouse, splash pad, event lawns and a 24 HOUR MANNED GATEHOUSE. Convenient to shopping and entertainment Photos are not of actual home but of same home previously built in the community.