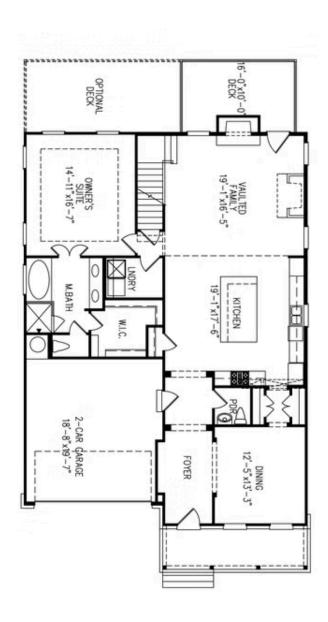

PRICED AT

\$949,310

3510 Sq Ft

5 Beds

4.5 Baths

2 Car Garage

3.0 Story

The MONTGOMERY B - ELEVATE YOUR LIFE IN 2023, NEW YEAR NEW PRICE PLUS \$20,000 ANYWAY YOU WANT IT ON ALL CONTRACTS WRITTEN BY JANUARY 31, 2023 AND CLOSED BY MARCH 31, 2023. THIS AWARD WINNING HOME DESIGN IS SPECTACULAR! GORGEOUS MIXED MATERIALS ELEVATION WITH BRICK, SHAKE, STONE AND SIDING. OPEN CONCEPT LAYOUT WITH EVERYTHING YOU WANT, MAIN FLOOR GUEST SUITE WITH WALK IN SHOWER, OPEN DINING AND FAMILY ROOM TO THE GOURMET KITCHEN. 10' CEILINGS ON THE MAIN FLOOR, EXTENDED KITCHEN OPTION WITH LARGE ISLAND. THE SECOND FLOOR OFFERS 4 INCREDIBLE BEDROOMS WITH 3 FULL BATHS. SPACIOUS OWNERS SUITE WITH AN AMAZING EN SUITE TO TOTALLY RELAX IN!! PERFECTLY FLAT & PRIVATE BACK YARD. A MUST SEE HOME, WILL BE READY FOR A SPRING MOVE IN, DONT WAIT AND MISS OUT ON THIS AMAZING HOME. TO BE BUILT (PHOTOS ARE OF A PREVIOUSLY BUILT MONTGOMERY, NOT THE CURRENT HOME AVAILABLE), in Johns Creek. Award winning master panned community close to shopping and entertainment. Bellmoore Park offers HOA maintained lawns, onsite fitness center, 6 tennis court, basketball court, pools, playground, clubhouse, splash pad, event lawns and a manned gatehouse. Photos are not of actual home but similar floor plan. Home ...