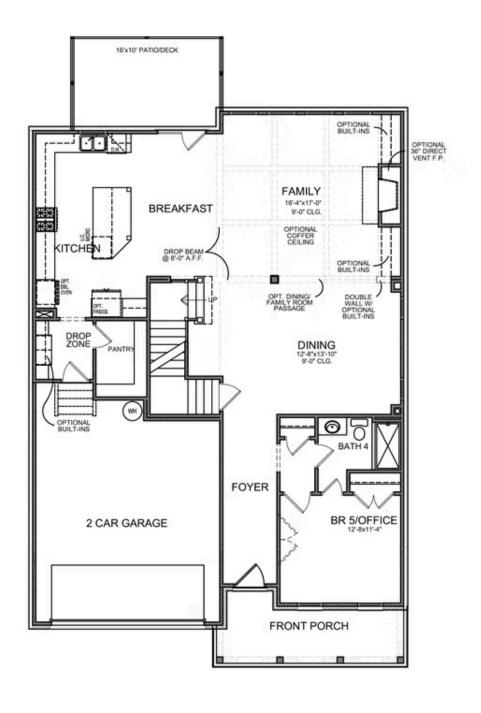

PRICED AT

\$949,310

3510 Sq Ft

5 Beds

4.5 Baths

2 Car Garage

3.0 Story

The MONTGOMERY B - ELEVATE YOUR LIFE IN 2023, NEW YEAR NEW PRICE PLUS \$20,000 ANYWAY YOU WANT IT ON ALL CONTRACTS WRITTEN BY JANUARY 31, 2023 AND CLOSED BY MARCH 31, 2023. THIS AWARD WINNING HOME DESIGN IS SPECTACULAR! GORGEOUS MIXED MATERIALS ELEVATION WITH BRICK, SHAKE, STONE AND SIDING. OPEN CONCEPT LAYOUT WITH EVERYTHING YOU WANT, MAIN FLOOR GUEST SUITE WITH WALK IN SHOWER, OPEN DINING AND FAMILY ROOM TO THE GOURMET KITCHEN. 10' CEILINGS ON THE MAIN FLOOR, EXTENDED KITCHEN OPTION WITH LARGE ISLAND. THE SECOND FLOOR OFFERS 4 INCREDIBLE BEDROOMS WITH 3 FULL BATHS. SPACIOUS OWNERS SUITE WITH AN AMAZING EN SUITE TO TOTALLY RELAX IN!! PERFECTLY FLAT & PRIVATE BACK YARD. A MUST SEE HOME, WILL BE READY FOR A SPRING MOVE IN, DONT WAIT AND MISS OUT ON THIS AMAZING HOME. TO BE BUILT (PHOTOS ARE OF A PREVIOUSLY BUILT MONTGOMERY, NOT THE CURRENT HOME AVAILABLE), in Johns Creek. Award winning master panned community close to shopping and entertainment. Bellmoore Park offers HOA maintained lawns, onsite fitness center, 6 tennis court, basketball court, pools, playground, clubhouse, splash pad, event lawns and a manned gatehouse. Photos are not of actual home but similar floor plan. Home ...