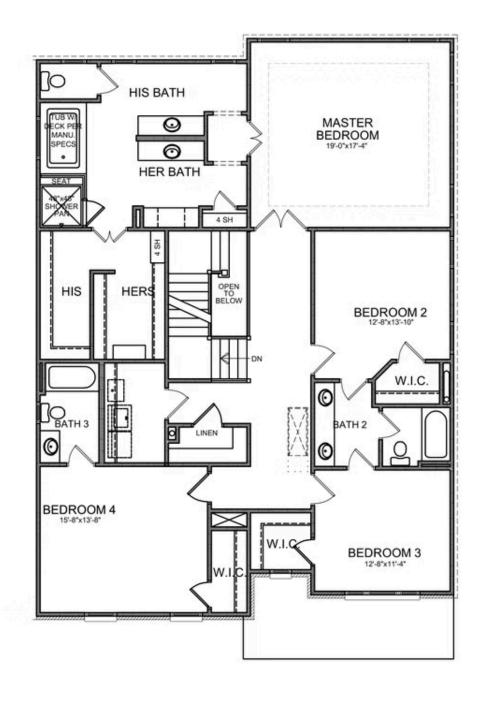

PRICED AT

\$949,310

3510 Sq Ft

5 Beds

4.5 Baths

2 Car Garage

3.0 Story

The MONTGOMERY B - ELEVATE YOUR LIFE IN 2023, NEW YEAR NEW PRICE PLUS \$20,000 ANYWAY YOU WANT IT ON ALL CONTRACTS WRITTEN BY JANUARY 31, 2023 AND CLOSED BY MARCH 31, 2023. THIS AWARD WINNING HOME DESIGN IS SPECTACULAR! GORGEOUS MIXED MATERIALS ELEVATION WITH BRICK, SHAKE, STONE AND SIDING. OPEN CONCEPT LAYOUT WITH EVERYTHING YOU WANT, MAIN FLOOR GUEST SUITE WITH WALK IN SHOWER, OPEN DINING AND FAMILY ROOM TO THE GOURMET KITCHEN. 10' CEILINGS ON THE MAIN FLOOR, EXTENDED KITCHEN OPTION WITH LARGE ISLAND. THE SECOND FLOOR OFFERS 4 INCREDIBLE BEDROOMS WITH 3 FULL BATHS. SPACIOUS OWNERS SUITE WITH AN AMAZING EN SUITE TO TOTALLY RELAX IN!! PERFECTLY FLAT & PRIVATE BACK YARD. A MUST SEE HOME, WILL BE READY FOR A SPRING MOVE IN, DONT WAIT AND MISS OUT ON THIS AMAZING HOME. TO BE BUILT (PHOTOS ARE OF A PREVIOUSLY BUILT MONTGOMERY, NOT THE CURRENT HOME AVAILABLE), in Johns Creek. Award winning master panned community close to shopping and entertainment. Bellmoore Park offers HOA maintained lawns, onsite fitness center, 6 tennis court, basketball court, pools, playground, clubhouse, splash pad, event lawns and a manned gatehouse. Photos are not of actual home but similar floor plan. Home ...