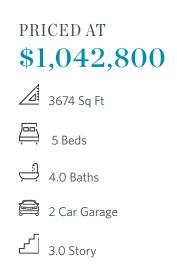

**ELEVATED** 

The Montgomery E - "SPRING INTO A NEW HOME?" VERY FEW OPPORTUNITIES REMAIN IN BELLMOORE PARK, DO NOT BE LEFT OUT. TO BE BUILT HOME MONTGOMERY IS THE MOST REQUESTED HOME DESIGN!! EXEQUISITE HOME DESIGN, 2 story home is on a nice wooded lot in an award-winning neighborhood WITH A FLAT BACKYARD WITH TONS OF NATURAL LIGHT!! From the open-concept kitchen and living space to there is plenty of room for the whole family to enjoy. This Owners Retreat is your own personal Haven with an Incredible Spa like Retreat with Incredible Separate Vanity Spaces, separate soaking tub and great shower with bench seat, fantastic walk in Closet! Come see why EVERYONE LOVES THIS HOME. Structural options included 10' ceilings on the main level, extended kitchen and the awesome 3rd floor. Located in an Award winning school district! Bellmoore Park offers HOA maintained lawns, onsite fitness center, 6 tennis court, basketball court, pools, playground, clubhouse, splash pad, event lawns and a 24 HOUR MANNED GATEHOUSE. Convenient to shopping and entertainment Photos are not of actual home but of same home previously built in the community.