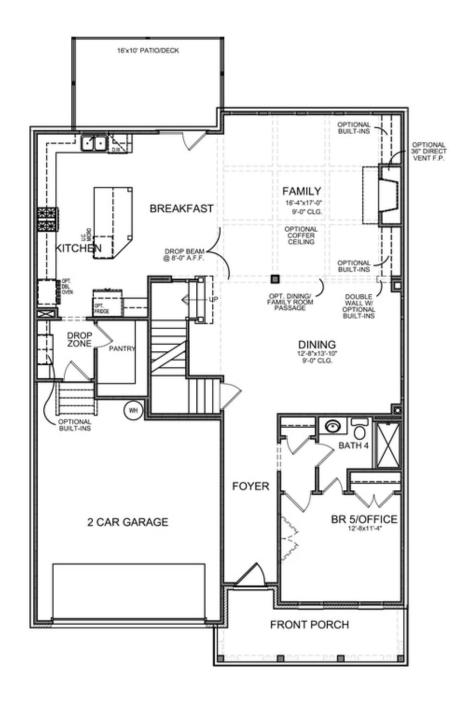

PRICED AT

\$1,042,800

3674 Sq Ft

≝ 5 Beds

4.0 Baths

2 Car Garage

عاد 3.0 Story

The Montgomery E - "SPRING INTO A NEW HOME?" VERY FEW OPPORTUNITIES REMAIN IN BELLMOORE PARK, DO NOT BE LEFT OUT. TO BE BUILT HOME MONTGOMERY IS THE MOST REQUESTED HOME DESIGN!! EXEQUISITE HOME DESIGN, 2 story home is on a nice wooded lot in an award-winning neighborhood WITH A FLAT BACKYARD WITH TONS OF NATURAL LIGHT!! From the open-concept kitchen and living space to there is plenty of room for the whole family to enjoy. This Owners Retreat is your own personal Haven with an Incredible Spa like Retreat with Incredible Separate Vanity Spaces, separate soaking tub and great shower with bench seat, fantastic walk in Closet! Come see why EVERYONE LOVES THIS HOME. Structural options included 10' ceilings on the main level, extended kitchen and the awesome 3rd floor. Located in an Award winning school district! Bellmoore Park offers HOA maintained lawns, onsite fitness center, 6 tennis court, basketball court, pools, playground, clubhouse, splash pad, event lawns and a 24 HOUR MANNED GATEHOUSE. Convenient to shopping and entertainment Photos are not of actual home but of same home previously built in the community.