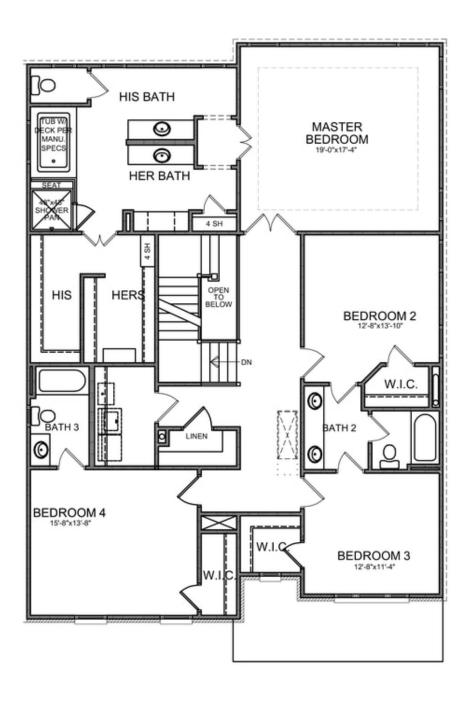

PRICED AT

\$1,042,800

3674 Sq Ft

≝ 5 Beds

4.0 Baths

2 Car Garage

عاد 3.0 Story

The Montgomery E - "SPRING INTO A NEW HOME?" VERY FEW OPPORTUNITIES REMAIN IN BELLMOORE PARK, DO NOT BE LEFT OUT. TO BE BUILT HOME MONTGOMERY IS THE MOST REQUESTED HOME DESIGN!! EXEQUISITE HOME DESIGN, 2 story home is on a nice wooded lot in an award-winning neighborhood WITH A FLAT BACKYARD WITH TONS OF NATURAL LIGHT!! From the open-concept kitchen and living space to there is plenty of room for the whole family to enjoy. This Owners Retreat is your own personal Haven with an Incredible Spa like Retreat with Incredible Separate Vanity Spaces, separate soaking tub and great shower with bench seat, fantastic walk in Closet! Come see why EVERYONE LOVES THIS HOME. Structural options included 10' ceilings on the main level, extended kitchen and the awesome 3rd floor. Located in an Award winning school district! Bellmoore Park offers HOA maintained lawns, onsite fitness center, 6 tennis court, basketball court, pools, playground, clubhouse, splash pad, event lawns and a 24 HOUR MANNED GATEHOUSE. Convenient to shopping and entertainment Photos are not of actual home but of same home previously built in the community.