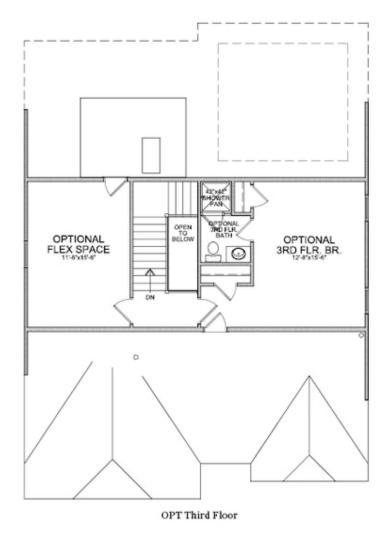

PRICED AT

\$1,042,800

3674 Sq Ft

≝ 5 Beds

4.0 Baths

2 Car Garage

عاد 3.0 Story

The Montgomery E - "SPRING INTO A NEW HOME?" VERY FEW OPPORTUNITIES REMAIN IN BELLMOORE PARK, DO NOT BE LEFT OUT. TO BE BUILT HOME MONTGOMERY IS THE MOST REQUESTED HOME DESIGN!! EXEQUISITE HOME DESIGN, 2 story home is on a nice wooded lot in an award-winning neighborhood WITH A FLAT BACKYARD WITH TONS OF NATURAL LIGHT!! From the open-concept kitchen and living space to there is plenty of room for the whole family to enjoy. This Owners Retreat is your own personal Haven with an Incredible Spa like Retreat with Incredible Separate Vanity Spaces, separate soaking tub and great shower with bench seat, fantastic walk in Closet! Come see why EVERYONE LOVES THIS HOME. Structural options included 10' ceilings on the main level, extended kitchen and the awesome 3rd floor. Located in an Award winning school district! Bellmoore Park offers HOA maintained lawns, onsite fitness center, 6 tennis court, basketball court, pools, playground, clubhouse, splash pad, event lawns and a 24 HOUR MANNED GATEHOUSE. Convenient to shopping and entertainment Photos are not of actual home but of same home previously built in the community.

Want to Know More About This Home?

Want to Know More About This Home?

Want to Know More About This Home?

Want to Know More About This Home?

\*Third Floor NOT available on Elevations B & E

Want to Know More About This Home?