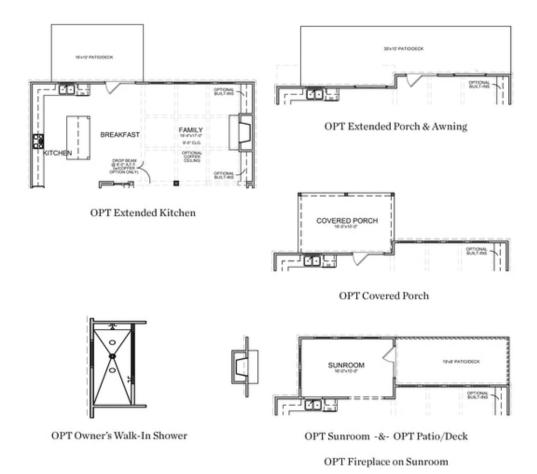

PRICED AT

\$1,042,800

3674 Sq Ft

≝ 5 Beds

4.0 Baths

2 Car Garage

عاد 3.0 Story

The Montgomery E - "SPRING INTO A NEW HOME?" VERY FEW OPPORTUNITIES REMAIN IN BELLMOORE PARK, DO NOT BE LEFT OUT. TO BE BUILT HOME MONTGOMERY IS THE MOST REQUESTED HOME DESIGN!! EXEQUISITE HOME DESIGN, 2 story home is on a nice wooded lot in an award-winning neighborhood WITH A FLAT BACKYARD WITH TONS OF NATURAL LIGHT!! From the open-concept kitchen and living space to there is plenty of room for the whole family to enjoy. This Owners Retreat is your own personal Haven with an Incredible Spa like Retreat with Incredible Separate Vanity Spaces, separate soaking tub and great shower with bench seat, fantastic walk in Closet! Come see why EVERYONE LOVES THIS HOME. Structural options included 10' ceilings on the main level, extended kitchen and the awesome 3rd floor. Located in an Award winning school district! Bellmoore Park offers HOA maintained lawns, onsite fitness center, 6 tennis court, basketball court, pools, playground, clubhouse, splash pad, event lawns and a 24 HOUR MANNED GATEHOUSE. Convenient to shopping and entertainment Photos are not of actual home but of same home previously built in the community.

Want to Know More About This Home?

Want to Know More About This Home?

Want to Know More About This Home?

Want to Know More About This Home?

\*Third Floor NOT available on Elevations B & E

Want to Know More About This Home?