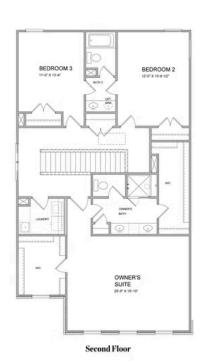

The Tensley C plan is just perfect for you...."SPRING INTO A NEW HOME? "This home is located on a CORNER LOT and will start construction later this month. So don't miss out- This home is TO BE BUILT- Bring your buyers now and they can still select all the Design finishes in this home. The Tensley is one of the Courtyard style homes with a Rear-entry 2 car garage in the Meadowview Collection. This home has a total of 4 BEDROOMS 3 BATHROOMS with an office space located on the second floor. GUEST RETREAT- full bathroom with walk in shower and bedroom is conveniently located on the first floor. Structural additions to the home include: 10-foot ceilings, 8-foot doors and elongated windows that bring in tons of natural light on the main level. Open rail stair/hallway with a designated office space located on 2nd level which can also be used for extra storage. Upstairs Laundry room with upper and lower cabinets and utility sink. Rear entry 2 car garage has an electric car charger outlet to accommodate an electric car. Buyers can still add ALL DESIGN SELECTIONS and create their dream home! Bellmoore Park is an Award-winning Master plan ...

Want to Know More About This Home?

Want to Know More About This Home?

Want to Know More About This Home?

Want to Know More About This Home?

Second Floor

Want to Know More About This Home?