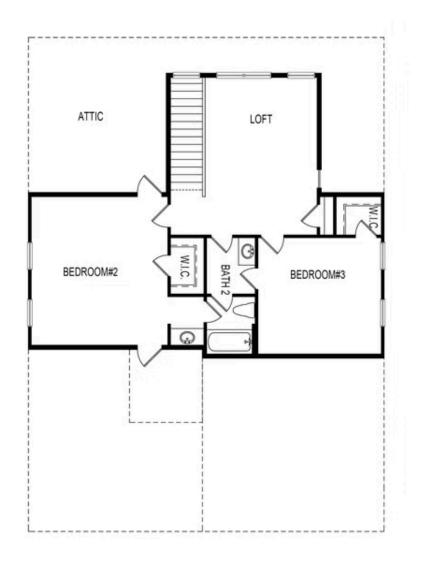

The Tensley C plan is just perfect for you...."SPRING INTO A NEW HOME? "This home is located on a CORNER LOT and will start construction later this month. So don't miss out- This home is TO BE BUILT- Bring your buyers now and they can still select all the Design finishes in this home. The Tensley is one of the Courtyard style homes with a Rear-entry 2 car garage in the Meadowview Collection. This home has a total of 4 BEDROOMS 3 BATHROOMS with an office space located on the second floor. GUEST RETREAT- full bathroom with walk in shower and bedroom is conveniently located on the first floor. Structural additions to the home include: 10-foot ceilings, 8-foot doors and elongated windows that bring in tons of natural light on the main level. Open rail stair/hallway with a designated office space located on 2nd level which can also be used for extra storage. Upstairs Laundry room with upper and lower cabinets and utility sink. Rear entry 2 car garage has an electric car charger outlet to accommodate an electric car. Buyers can still add ALL DESIGN SELECTIONS and create their dream home! Bellmoore Park is an Award-winning Master plan ...

Want to Know More About This Home?

Want to Know More About This Home?

Want to Know More About This Home?

Want to Know More About This Home?

Second Floor

Want to Know More About This Home?