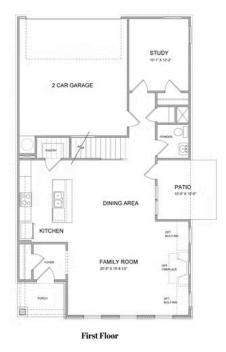

The Tensley C plan is just perfect for you...."SPRING INTO A NEW HOME? "This home is located on a CORNER LOT and will start construction later this month. So don't miss out- This home is TO BE BUILT- Bring your buyers now and they can still select all the Design finishes in this home. The Tensley is one of the Courtyard style homes with a Rear-entry 2 car garage in the Meadowview Collection. This home has a total of 4 BEDROOMS 3 BATHROOMS with an office space located on the second floor. GUEST RETREAT- full bathroom with walk in shower and bedroom is conveniently located on the first floor. Structural additions to the home include: 10-foot ceilings, 8-foot doors and elongated windows that bring in tons of natural light on the main level. Open rail stair/hallway with a designated office space located on 2nd level which can also be used for extra storage. Upstairs Laundry room with upper and lower cabinets and utility sink. Rear entry 2 car garage has an electric car charger outlet to accommodate an electric car. Buyers can still add ALL DESIGN SELECTIONS and create their dream home! Bellmoore Park is an Award-winning Master plan ...