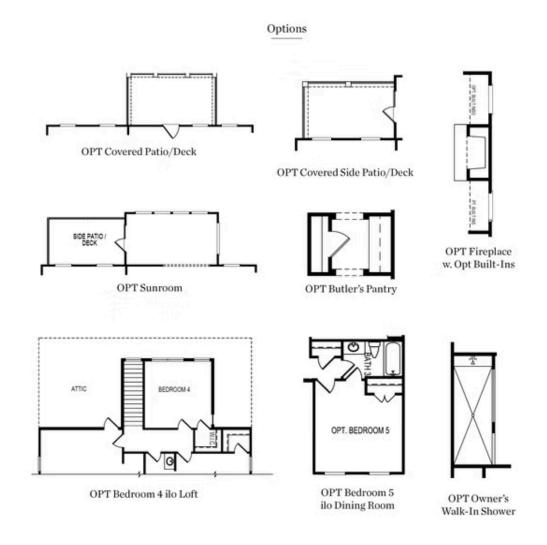

The Tensley C plan is just perfect for you...."SPRING INTO A NEW HOME? "This home is located on a CORNER LOT and will start construction later this month. So don't miss out- This home is TO BE BUILT- Bring your buyers now and they can still select all the Design finishes in this home. The Tensley is one of the Courtyard style homes with a Rear-entry 2 car garage in the Meadowview Collection. This home has a total of 4 BEDROOMS 3 BATHROOMS with an office space located on the second floor. GUEST RETREAT- full bathroom with walk in shower and bedroom is conveniently located on the first floor. Structural additions to the home include: 10-foot ceilings, 8-foot doors and elongated windows that bring in tons of natural light on the main level. Open rail stair/hallway with a designated office space located on 2nd level which can also be used for extra storage. Upstairs Laundry room with upper and lower cabinets and utility sink. Rear entry 2 car garage has an electric car charger outlet to accommodate an electric car. Buyers can still add ALL DESIGN SELECTIONS and create their dream home! Bellmoore Park is an Award-winning Master plan ...