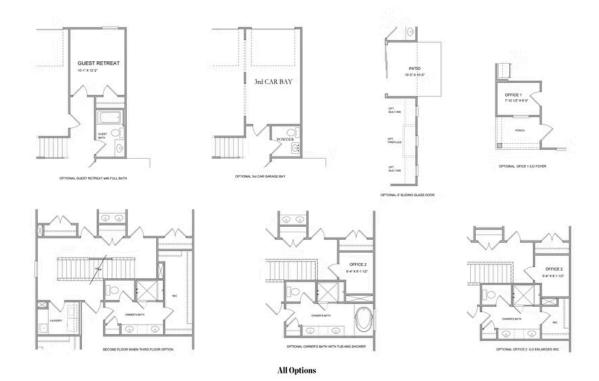

The Tensley C plan is just perfect for you...."SPRING INTO A NEW HOME? "This home is located on a CORNER LOT and will start construction later this month. So don't miss out- This home is TO BE BUILT- Bring your buyers now and they can still select all the Design finishes in this home. The Tensley is one of the Courtyard style homes with a Rear-entry 2 car garage in the Meadowview Collection. This home has a total of 4 BEDROOMS 3 BATHROOMS with an office space located on the second floor. GUEST RETREAT- full bathroom with walk in shower and bedroom is conveniently located on the first floor. Structural additions to the home include: 10-foot ceilings, 8-foot doors and elongated windows that bring in tons of natural light on the main level. Open rail stair/hallway with a designated office space located on 2nd level which can also be used for extra storage. Upstairs Laundry room with upper and lower cabinets and utility sink. Rear entry 2 car garage has an electric car charger outlet to accommodate an electric car. Buyers can still add ALL DESIGN SELECTIONS and create their dream home! Bellmoore Park is an Award-winning Master plan ...