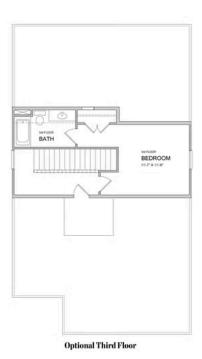

The Tensley C plan is just perfect for you...."SPRING INTO A NEW HOME? "This home is located on a CORNER LOT and will start construction later this month. So don't miss out- This home is TO BE BUILT- Bring your buyers now and they can still select all the Design finishes in this home. The Tensley is one of the Courtyard style homes with a Rear-entry 2 car garage in the Meadowview Collection. This home has a total of 4 BEDROOMS 3 BATHROOMS with an office space located on the second floor. GUEST RETREAT- full bathroom with walk in shower and bedroom is conveniently located on the first floor. Structural additions to the home include: 10-foot ceilings, 8-foot doors and elongated windows that bring in tons of natural light on the main level. Open rail stair/hallway with a designated office space located on 2nd level which can also be used for extra storage. Upstairs Laundry room with upper and lower cabinets and utility sink. Rear entry 2 car garage has an electric car charger outlet to accommodate an electric car. Buyers can still add ALL DESIGN SELECTIONS and create their dream home! Bellmoore Park is an Award-winning Master plan ...