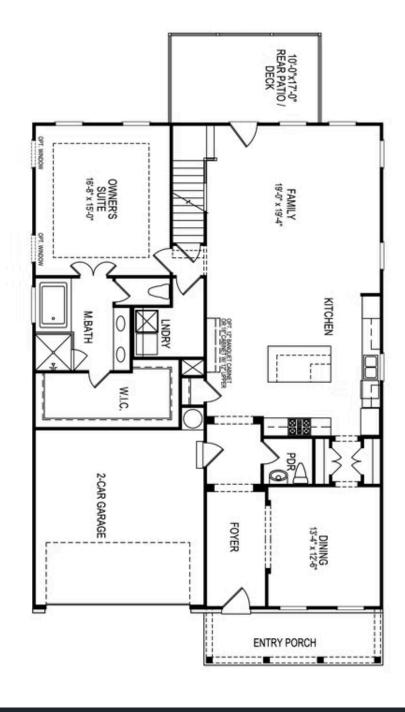

The Tensley C plan is just perfect for you...."SPRING INTO A NEW HOME? "This home is located on a CORNER LOT and will start construction later this month. So don't miss out- This home is TO BE BUILT- Bring your buyers now and they can still select all the Design finishes in this home. The Tensley is one of the Courtyard style homes with a Rear-entry 2 car garage in the Meadowview Collection. This home has a total of 4 BEDROOMS 3 BATHROOMS with an office space located on the second floor. GUEST RETREAT- full bathroom with walk in shower and bedroom is conveniently located on the first floor. Structural additions to the home include: 10-foot ceilings, 8-foot doors and elongated windows that bring in tons of natural light on the main level. Open rail stair/hallway with a designated office space located on 2nd level which can also be used for extra storage. Upstairs Laundry room with upper and lower cabinets and utility sink. Rear entry 2 car garage has an electric car charger outlet to accommodate an electric car. Buyers can still add ALL DESIGN SELECTIONS and create their dream home! Bellmoore Park is an Award-winning Master plan ...