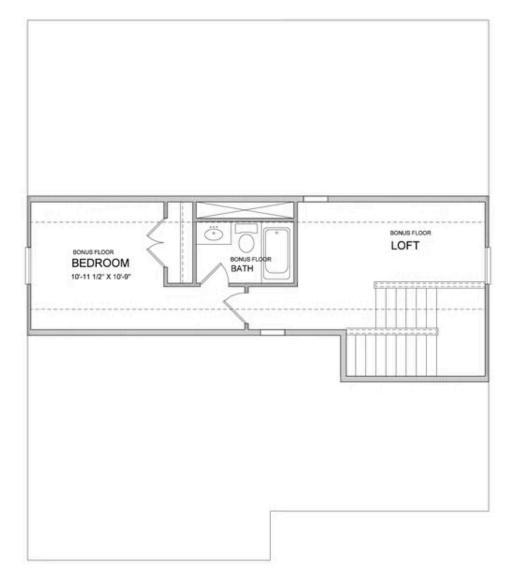

**ELEVATED** 

The Bennett C; 5 BDRMS & 4 FULL BATHS, ON NORTHEAST FACING HOMESITE!!! ELEVATE YOUR LIFE IN 2023 WITH A NEW HOME BY THE PROVIDENCE GROUP AND \$5,000 TOWARDS CLOSING. Guest Suite with Full bath on the Main Level, Study, Beautiful Open Kitchen, Sunroom and Family with TONS OF WINDOWS allows the Natural light to flood this home. Gorgeous designer kitchen has large island, farmhouse sink, quartz counter tops & large pantry. 10' Ceilings on the Main Level with 8' Doors, ALL Tiled Bathrooms, Large Walk in Closets. Hard Surface flooring on the main, guest suite, and loft area. So much more to come see... Upgrades galore! Schedule a tour today to see your incredible future at Bellmoore Park! ESTIMATED END OF JUNE-EARLY JULY COMPLETION \*\*Photos and Virtual Tour are of a previously built Bennett floorplan\*\* Bellmoore park is located near shopping, restaurants entertainment, and award-winning schools. Enjoy HOA maintained lawns, onsite fitness center, jr. olympic size pool and kiddie pool, 6 tennis courts, basketball court, splash pad, playground, clubhouse and a manned gate.