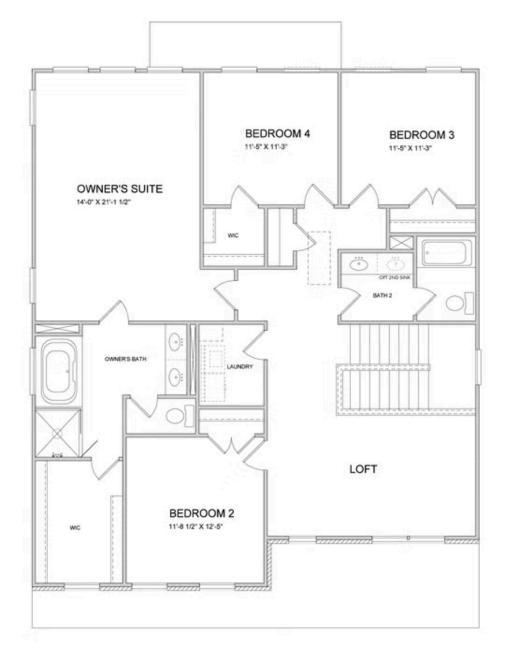

**ELEVATED** 

The Bennett C; 5 BDRMS & 4 FULL BATHS, ON NORTHEAST FACING HOMESITE!!! ELEVATE YOUR LIFE IN 2023 WITH A NEW HOME BY THE PROVIDENCE GROUP AND \$5,000 TOWARDS CLOSING. Guest Suite with Full bath on the Main Level, Study, Beautiful Open Kitchen, Sunroom and Family with TONS OF WINDOWS allows the Natural light to flood this home. Gorgeous designer kitchen has large island, farmhouse sink, quartz counter tops & large pantry. 10' Ceilings on the Main Level with 8' Doors, ALL Tiled Bathrooms, Large Walk in Closets. Hard Surface flooring on the main, guest suite, and loft area. So much more to come see... Upgrades galore! Schedule a tour today to see your incredible future at Bellmoore Park! ESTIMATED END OF JUNE-EARLY JULY COMPLETION \*\*Photos and Virtual Tour are of a previously built Bennett floorplan\*\* Bellmoore park is located near shopping, restaurants entertainment, and award-winning schools. Enjoy HOA maintained lawns, onsite fitness center, jr. olympic size pool and kiddie pool, 6 tennis courts, basketball court, splash pad, playground, clubhouse and a manned gate.

Opt. Owner's Sitting Room

Opt. Owner's Walk-in Shower

Want to Know More About This Home?

Want to Know More About This Home?