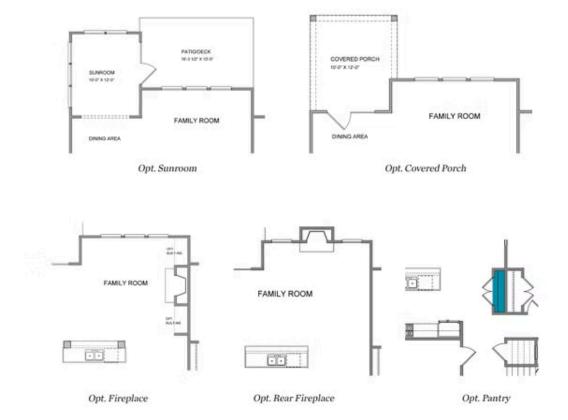

**ELEVATED** 

The Bennett C; 5 BDRMS & 4 FULL BATHS, ON NORTHEAST FACING HOMESITE!!! ELEVATE YOUR LIFE IN 2023 WITH A NEW HOME BY THE PROVIDENCE GROUP AND \$5,000 TOWARDS CLOSING. Guest Suite with Full bath on the Main Level, Study, Beautiful Open Kitchen, Sunroom and Family with TONS OF WINDOWS allows the Natural light to flood this home. Gorgeous designer kitchen has large island, farmhouse sink, quartz counter tops & large pantry. 10' Ceilings on the Main Level with 8' Doors, ALL Tiled Bathrooms, Large Walk in Closets. Hard Surface flooring on the main, guest suite, and loft area. So much more to come see... Upgrades galore! Schedule a tour today to see your incredible future at Bellmoore Park! ESTIMATED END OF JUNE-EARLY JULY COMPLETION \*\*Photos and Virtual Tour are of a previously built Bennett floorplan\*\* Bellmoore park is located near shopping, restaurants entertainment, and award-winning schools. Enjoy HOA maintained lawns, onsite fitness center, jr. olympic size pool and kiddie pool, 6 tennis courts, basketball court, splash pad, playground, clubhouse and a manned gate.