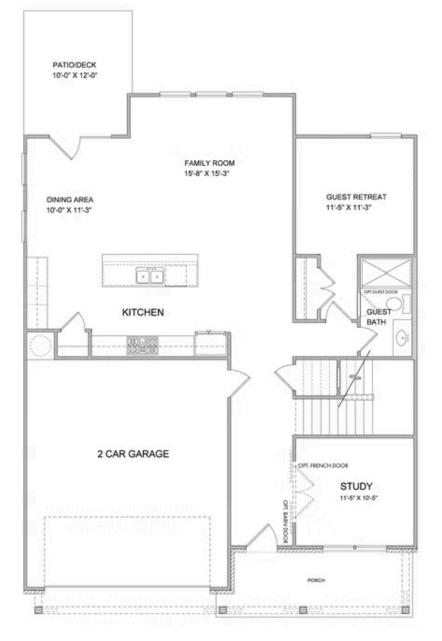

**ELEVATED** 

The Bennett C; 5 BDRMS & 4 FULL BATHS, ON NORTHEAST FACING HOMESITE!!! ELEVATE YOUR LIFE IN 2023 WITH A NEW HOME BY THE PROVIDENCE GROUP AND \$5,000 TOWARDS CLOSING. Guest Suite with Full bath on the Main Level, Study, Beautiful Open Kitchen, Sunroom and Family with TONS OF WINDOWS allows the Natural light to flood this home. Gorgeous designer kitchen has large island, farmhouse sink, quartz counter tops & large pantry. 10' Ceilings on the Main Level with 8' Doors, ALL Tiled Bathrooms, Large Walk in Closets. Hard Surface flooring on the main, guest suite, and loft area. So much more to come see... Upgrades galore! Schedule a tour today to see your incredible future at Bellmoore Park! ESTIMATED END OF JUNE-EARLY JULY COMPLETION \*\*Photos and Virtual Tour are of a previously built Bennett floorplan\*\* Bellmoore park is located near shopping, restaurants entertainment, and award-winning schools. Enjoy HOA maintained lawns, onsite fitness center, jr. olympic size pool and kiddie pool, 6 tennis courts, basketball court, splash pad, playground, clubhouse and a manned gate.

# Want to Know More About This Home?

Want to Know More About This Home?

CONTACT OUR COMMUNITY SALES MANAGER Call Us @ 770.580.9300

Please refer to actual blueprints for an accurate representation of home design. Home design and elevations subject to change without prior notice. Window, door and porch locations may vary by elevation. Subject to error, ornission or withdrawal.

Want to Know More About This Home?

Want to Know More About This Home?

CONTACT OUR COMMUNITY SALES MANAGER Call Us @ 770.580.9300

Please refer to actual blueprints for an accurate representation of home design. Home design and elevations subject to change without prior notice. Window, door and porch locations may vary by elevation. Subject to error, ornission or withdrawal.