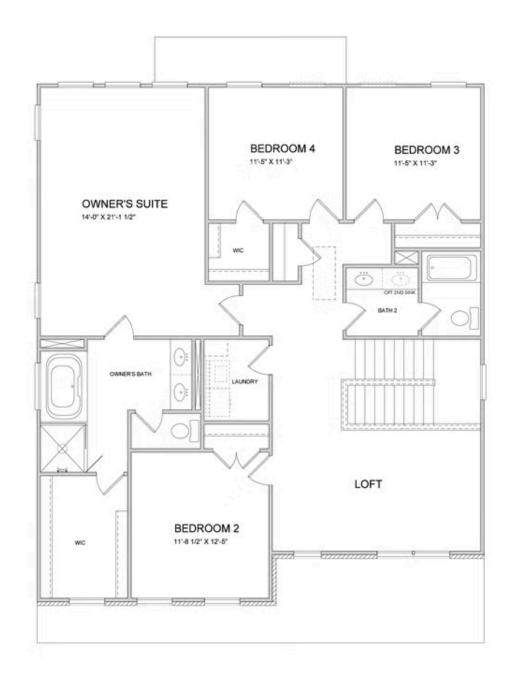

PRICED AT

\$826,050

3333 Sq Ft

6 Beds

⇒ 5.0 Baths

🖺 2 Car Garage

<u>2.0 Story</u>

The Bennett A; 6 BDRMS & 5 FULL BATHS, CORNER LOT, 3 FINISHED FLOORS!!! Guest Suite with Full bath on the Main Level, Study, Beautiful Open Kitchen, Sunroom and Family with TONS OF WINDOWS allows the Natural light to flood this home. 10' Ceilings on the Main Level with 8' Doors, Wonderful Stone Counter Tops, Walk in Pantry, ALL Tiled Bathrooms, Large Walk in Closets... So much more to come see. Schedule a tour today to see your incredible future at Bellmoore Park! Bellmoore park is located near shopping, restaurants entertainment, and award-winning schools. Enjoy HOA maintained lawns, onsite fitness center, jr. olympic size pool and kiddie pool, 6 tennis courts, basketball court, splash pad, playground, clubhouse and a manned gate.