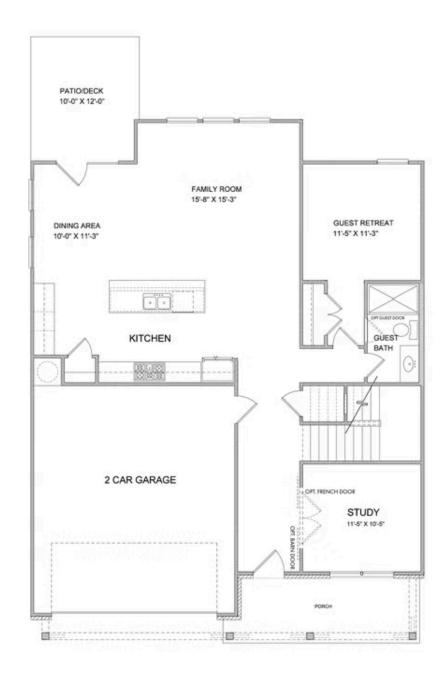

PRICED AT

\$826,050

3333 Sq Ft

6 Beds

⇒ 5.0 Baths

🖺 2 Car Garage

<u>2.0 Story</u>

The Bennett A; 6 BDRMS & 5 FULL BATHS, CORNER LOT, 3 FINISHED FLOORS!!! Guest Suite with Full bath on the Main Level, Study, Beautiful Open Kitchen, Sunroom and Family with TONS OF WINDOWS allows the Natural light to flood this home. 10' Ceilings on the Main Level with 8' Doors, Wonderful Stone Counter Tops, Walk in Pantry, ALL Tiled Bathrooms, Large Walk in Closets... So much more to come see. Schedule a tour today to see your incredible future at Bellmoore Park! Bellmoore park is located near shopping, restaurants entertainment, and award-winning schools. Enjoy HOA maintained lawns, onsite fitness center, jr. olympic size pool and kiddie pool, 6 tennis courts, basketball court, splash pad, playground, clubhouse and a manned gate.