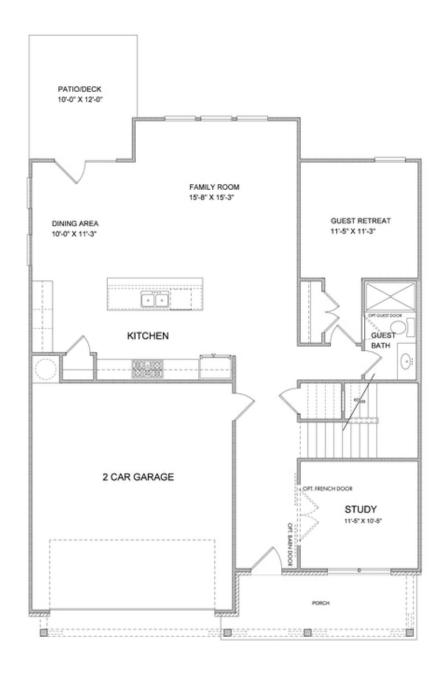

PRICED AT

\$826,050

3333 Sq Ft

6 Beds

5.0 Baths

2 Car Garage

ے۔ 2.0 Story

The Bennett A; 6 BDRMS & 5 FULL BATHS, CORNER LOT, 3 FINISHED FLOORS!!! Guest Suite with Full bath on the Main Level, Study, Beautiful Open Kitchen, Sunroom and Family with TONS OF WINDOWS allows the Natural light to flood this home. 10' Ceilings on the Main Level with 8' Doors, Wonderful Stone Counter Tops, Walk in Pantry, ALL Tiled Bathrooms, Large Walk in Closets... So much more to come see. Schedule a tour today to see your incredible future at Bellmoore Park! Bellmoore park is located near shopping, restaurants entertainment, and award-winning schools. Enjoy HOA maintained lawns, onsite fitness center, jr. olympic size pool and kiddie pool, 6 tennis courts, basketball court, splash pad, playground, clubhouse and a manned gate.