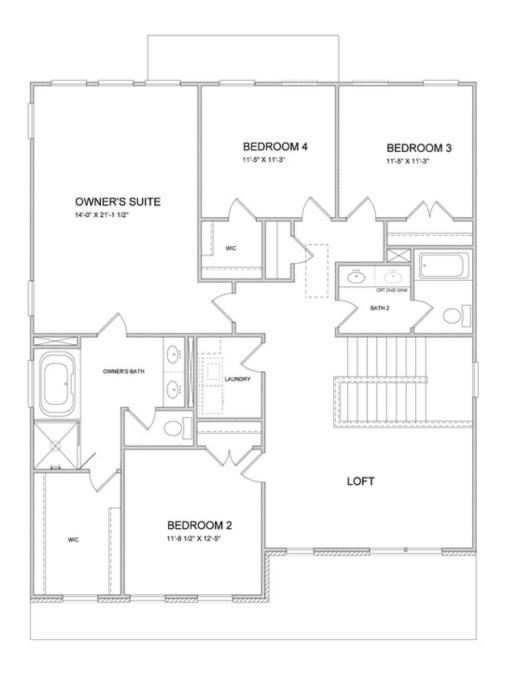

PRICED AT

\$826,050

3333 Sq Ft

6 Beds

5.0 Baths

2 Car Garage

ے۔ 2.0 Story

The Bennett A; 6 BDRMS & 5 FULL BATHS, CORNER LOT, 3 FINISHED FLOORS!!! Guest Suite with Full bath on the Main Level, Study, Beautiful Open Kitchen, Sunroom and Family with TONS OF WINDOWS allows the Natural light to flood this home. 10' Ceilings on the Main Level with 8' Doors, Wonderful Stone Counter Tops, Walk in Pantry, ALL Tiled Bathrooms, Large Walk in Closets... So much more to come see. Schedule a tour today to see your incredible future at Bellmoore Park! Bellmoore park is located near shopping, restaurants entertainment, and award-winning schools. Enjoy HOA maintained lawns, onsite fitness center, jr. olympic size pool and kiddie pool, 6 tennis courts, basketball court, splash pad, playground, clubhouse and a manned gate.