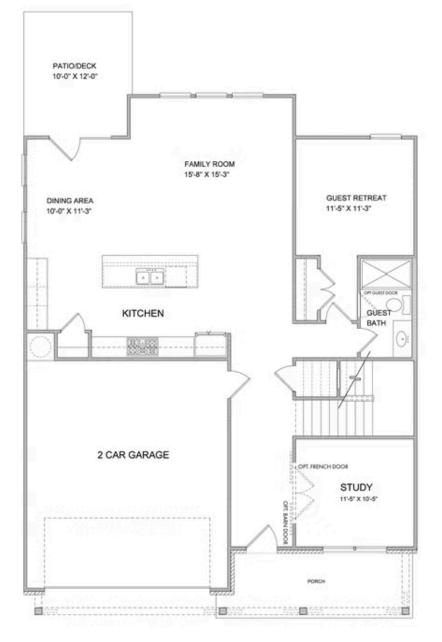

The Bennett A - An Exclusive Award Winning Master Planned Community in Johns Creek offering exquisite homes and superb community amenities for everyone in the family to enjoy! The Bennett home design offers beautiful features inside and out, from the covered front porch welcoming you and your guest to the Open Concept interior design providing great space to entertain and just relax! The main floor features 10' Ceilings with 8' Doors, a Separate Study, Guest Suite w/ full bath, an Open Kitchen with island, breakfast area AND SUNROOM and a Fireside Family Room with wall of windows. The 2nd floor offers 4 bedrooms and 3 full baths plus a small loft area perfect for study time! A 3rd floor is a private retreat featuring a loft/bonus area plus another bedroom and full bath! HAVE IT ALL WITH THE BENNETT HOME DESIGN. Bellmoore park is located near shopping, restaurants entertainment, and award-winning schools. Enjoy HOA maintained lawns, onsite fitness center, jr. olympic size pool and kiddie pool, 6 tennis courts, basketball court, splash pad, playground, clubhouse and a manned gate. Home is about to start construction, anticipated completion time frame of early 2023.