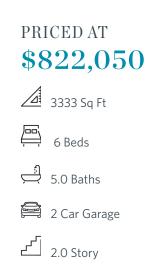

The Bennett A - An Exclusive Award Winning Master Planned Community in Johns Creek offering exquisite homes and superb community amenities for everyone in the family to enjoy! The Bennett home design offers beautiful features inside and out, from the covered front porch welcoming you and your guest to the Open Concept interior design providing great space to entertain and just relax! The main floor features 10' Ceilings with 8' Doors, a Separate Study, Guest Suite w/ full bath, an Open Kitchen with island, breakfast area AND SUNROOM and a Fireside Family Room with wall of windows. The 2nd floor offers 4 bedrooms and 3 full baths plus a small loft area perfect for study time! A 3rd floor is a private retreat featuring a loft/bonus area plus another bedroom and full bath! HAVE IT ALL WITH THE BENNETT HOME DESIGN. Bellmoore park is located near shopping, restaurants entertainment, and award-winning schools. Enjoy HOA maintained lawns, onsite fitness center, jr. olympic size pool and kiddie pool, 6 tennis courts, basketball court, splash pad, playground, clubhouse and a manned gate. Home is about to start construction, anticipated completion time frame of early 2023.