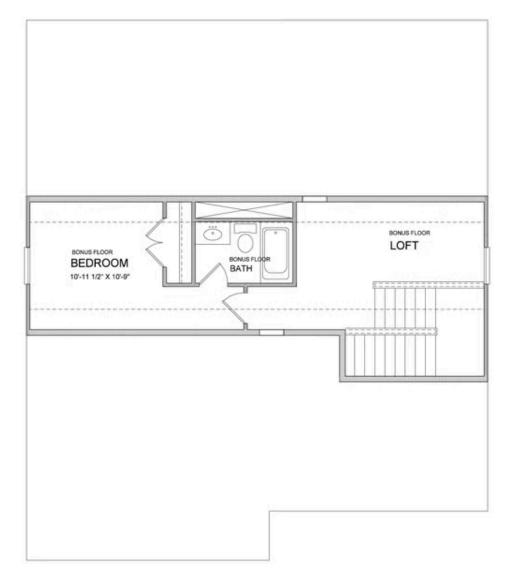

The Bennett A - An Exclusive Award Winning Master Planned Community in Johns Creek offering exquisite homes and superb community amenities for everyone in the family to enjoy! The Bennett home design offers beautiful features inside and out, from the covered front porch welcoming you and your guest to the Open Concept interior design providing great space to entertain and just relax! The main floor features 10' Ceilings with 8' Doors, a Separate Study, Guest Suite w/ full bath, an Open Kitchen with island, breakfast area AND SUNROOM and a Fireside Family Room with wall of windows. The 2nd floor offers 4 bedrooms and 3 full baths plus a small loft area perfect for study time! A 3rd floor is a private retreat featuring a loft/bonus area plus another bedroom and full bath! HAVE IT ALL WITH THE BENNETT HOME DESIGN. Bellmoore park is located near shopping, restaurants entertainment, and award-winning schools. Enjoy HOA maintained lawns, onsite fitness center, jr. olympic size pool and kiddie pool, 6 tennis courts, basketball court, splash pad, playground, clubhouse and a manned gate. Home is about to start construction, anticipated completion time frame of early 2023.