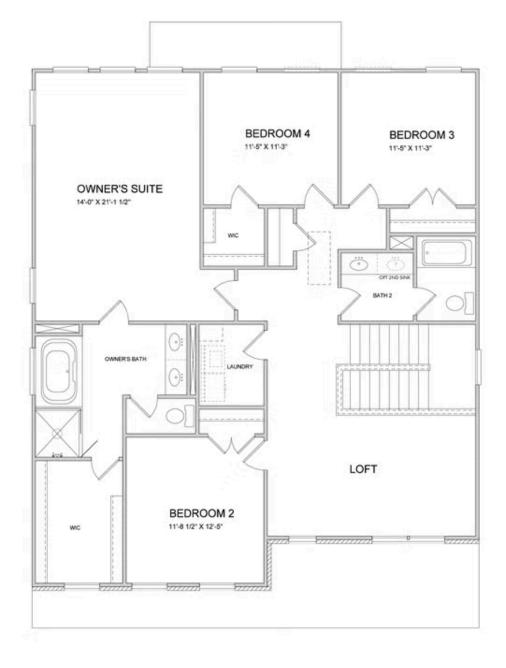

The Bennett A - An Exclusive Award Winning Master Planned Community in Johns Creek offering exquisite homes and superb community amenities for everyone in the family to enjoy! The Bennett home design offers beautiful features inside and out, from the covered front porch welcoming you and your guest to the Open Concept interior design providing great space to entertain and just relax! The main floor features 10' Ceilings with 8' Doors, a Separate Study, Guest Suite w/ full bath, an Open Kitchen with island, breakfast area AND SUNROOM and a Fireside Family Room with wall of windows. The 2nd floor offers 4 bedrooms and 3 full baths plus a small loft area perfect for study time! A 3rd floor is a private retreat featuring a loft/bonus area plus another bedroom and full bath! HAVE IT ALL WITH THE BENNETT HOME DESIGN. Bellmoore park is located near shopping, restaurants entertainment, and award-winning schools. Enjoy HOA maintained lawns, onsite fitness center, jr. olympic size pool and kiddie pool, 6 tennis courts, basketball court, splash pad, playground, clubhouse and a manned gate. Home is about to start construction, anticipated completion time frame of early 2023.

Want to Know More About This Home?

Opt. Owner's Sitting Room

Opt. Owner's Walk-in Shower

Want to Know More About This Home?

Want to Know More About This Home?