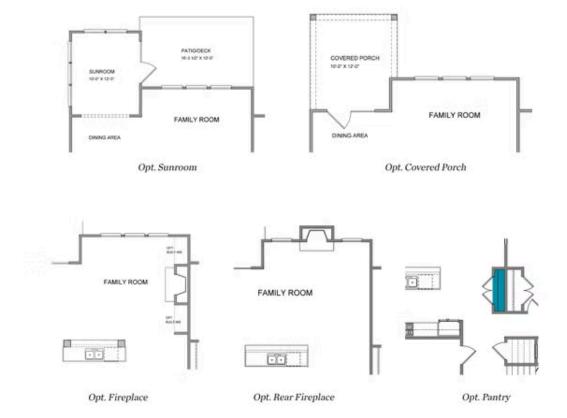

The Bennett A - An Exclusive Award Winning Master Planned Community in Johns Creek offering exquisite homes and superb community amenities for everyone in the family to enjoy! The Bennett home design offers beautiful features inside and out, from the covered front porch welcoming you and your guest to the Open Concept interior design providing great space to entertain and just relax! The main floor features 10' Ceilings with 8' Doors, a Separate Study, Guest Suite w/ full bath, an Open Kitchen with island, breakfast area AND SUNROOM and a Fireside Family Room with wall of windows. The 2nd floor offers 4 bedrooms and 3 full baths plus a small loft area perfect for study time! A 3rd floor is a private retreat featuring a loft/bonus area plus another bedroom and full bath! HAVE IT ALL WITH THE BENNETT HOME DESIGN. Bellmoore park is located near shopping, restaurants entertainment, and award-winning schools. Enjoy HOA maintained lawns, onsite fitness center, jr. olympic size pool and kiddie pool, 6 tennis courts, basketball court, splash pad, playground, clubhouse and a manned gate. Home is about to start construction, anticipated completion time frame of early 2023.