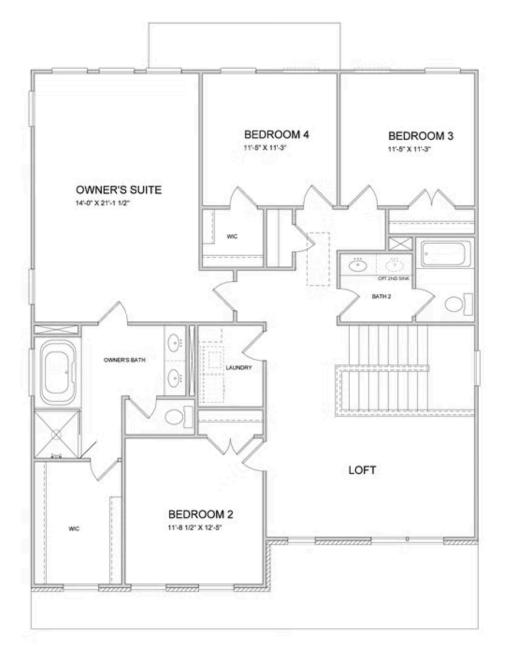

#### 1334 SIMONDS WAY THE BENNETT SINGLE FAMILY IN BELLMOORE PARK | JOHNS CREEK, GA

ELEVATE YOUR LIFE IN 2023! NEW YEAR NEW PRICE PLUS \$20,000 ANY WAY YOU WANT IT ON ALL CONTRACTS WRITTEN BY FEB 28, 2023 AND CLOSED BY MARCH 31, 2023. THE BENNET HOME DESIGN IS A STUNNING OPEN CONCEPT DESIGN ON AN UNFINISHED BASEMENT. A MAIN FLOOR GUEST SUITE WITH FULL BATH, SEPARATE STUDY, SUNROOM, OPEN KITCHEN TO FAMILY AND DINING AREAS. 10' CEILINGS ON THE MAIN WITH 8' INTERIOR DOORS ARE IMPRESSIVE! BEAUTIFULLY DESIGNED KITCHEN WITH STACKED WHITE CABINETS AT PERIMETER AND WILLOW GRAY ISLAND WITH QUARTZ COUNTERTOPS. THE 2ND FLOOR OFFERS 4 SPACIOUS BEDROOMS WITH 3 FULL BATHS PLUS A SMALL LOFT AREA PERFECT FOR STUDY TIME OR RELAXATION. (PHOTOS ARE OF A PREVIOUSLY BUILT BENNETT HOME) BELLMOORE PARK IS AN AWARD WINNING MASTER PLANNED COMMUNITY LOCATED IN THE HEART OF JOHNS CREEK!! CLOSE TO TOP RATED SCHOOLS, GREAT SHOPPING AND ENTERTAINMENT, HOSPITALS, DOCTOR'S OFFICES, HOUSES OF WORSHIP, AND GREAT ACCESS TO MULTIPLE DIFFERENT HIGHWAYS/INTERSTATES. Bellmoore Park offers HOA maintained lawns, onsite fitness center, 6 tennis court, basketball court, pools, playground, clubhouse, splash pad, event lawns and a 24 HOUR MANNED GATEHOUSE!! Photos are not of actual home but similar floor plan.

## 1334 simonds way THE BENNETT SINGLE FAMILY IN BELLMOORE PARK | JOHNS CREEK, GA

Opt. Owner's Sitting Room

Opt. Owner's Walk-in Shower

Want to Know More About This Home?

CONTACT OUR COMMUNITY SALES MANAGER Call Us @ 770.580.9300