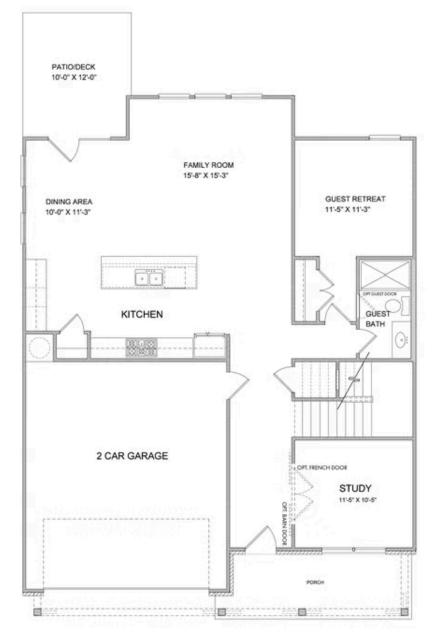

#### 1334 SIMONDS WAY THE BENNETT SINGLE FAMILY IN BELLMOORE PARK | JOHNS CREEK, GA

ELEVATE YOUR LIFE IN 2023! NEW YEAR NEW PRICE PLUS \$20,000 ANY WAY YOU WANT IT ON ALL CONTRACTS WRITTEN BY FEB 28, 2023 AND CLOSED BY MARCH 31, 2023. THE BENNET HOME DESIGN IS A STUNNING OPEN CONCEPT DESIGN ON AN UNFINISHED BASEMENT. A MAIN FLOOR GUEST SUITE WITH FULL BATH, SEPARATE STUDY, SUNROOM, OPEN KITCHEN TO FAMILY AND DINING AREAS. 10' CEILINGS ON THE MAIN WITH 8' INTERIOR DOORS ARE IMPRESSIVE! BEAUTIFULLY DESIGNED KITCHEN WITH STACKED WHITE CABINETS AT PERIMETER AND WILLOW GRAY ISLAND WITH QUARTZ COUNTERTOPS. THE 2ND FLOOR OFFERS 4 SPACIOUS BEDROOMS WITH 3 FULL BATHS PLUS A SMALL LOFT AREA PERFECT FOR STUDY TIME OR RELAXATION. (PHOTOS ARE OF A PREVIOUSLY BUILT BENNETT HOME) BELLMOORE PARK IS AN AWARD WINNING MASTER PLANNED COMMUNITY LOCATED IN THE HEART OF JOHNS CREEK!! CLOSE TO TOP RATED SCHOOLS, GREAT SHOPPING AND ENTERTAINMENT, HOSPITALS, DOCTOR'S OFFICES, HOUSES OF WORSHIP, AND GREAT ACCESS TO MULTIPLE DIFFERENT HIGHWAYS/INTERSTATES. Bellmoore Park offers HOA maintained lawns, onsite fitness center, 6 tennis court, basketball court, pools, playground, clubhouse, splash pad, event lawns and a 24 HOUR MANNED GATEHOUSE!! Photos are not of actual home but similar floor plan.