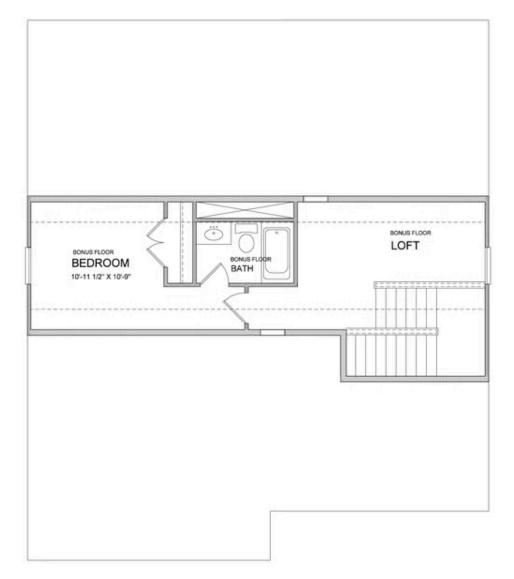

#### 1334 SIMONDS WAY THE BENNETT SINGLE FAMILY IN BELLMOORE PARK | JOHNS CREEK, GA

ELEVATE YOUR LIFE IN 2023! NEW YEAR NEW PRICE PLUS \$20,000 ANY WAY YOU WANT IT ON ALL CONTRACTS WRITTEN BY FEB 28, 2023 AND CLOSED BY MARCH 31, 2023. THE BENNET HOME DESIGN IS A STUNNING OPEN CONCEPT DESIGN ON AN UNFINISHED BASEMENT. A MAIN FLOOR GUEST SUITE WITH FULL BATH, SEPARATE STUDY, SUNROOM, OPEN KITCHEN TO FAMILY AND DINING AREAS. 10' CEILINGS ON THE MAIN WITH 8' INTERIOR DOORS ARE IMPRESSIVE! BEAUTIFULLY DESIGNED KITCHEN WITH STACKED WHITE CABINETS AT PERIMETER AND WILLOW GRAY ISLAND WITH QUARTZ COUNTERTOPS. THE 2ND FLOOR OFFERS 4 SPACIOUS BEDROOMS WITH 3 FULL BATHS PLUS A SMALL LOFT AREA PERFECT FOR STUDY TIME OR RELAXATION. (PHOTOS ARE OF A PREVIOUSLY BUILT BENNETT HOME) BELLMOORE PARK IS AN AWARD WINNING MASTER PLANNED COMMUNITY LOCATED IN THE HEART OF JOHNS CREEK!! CLOSE TO TOP RATED SCHOOLS, GREAT SHOPPING AND ENTERTAINMENT, HOSPITALS, DOCTOR'S OFFICES, HOUSES OF WORSHIP, AND GREAT ACCESS TO MULTIPLE DIFFERENT HIGHWAYS/INTERSTATES. Bellmoore Park offers HOA maintained lawns, onsite fitness center, 6 tennis court, basketball court, pools, playground, clubhouse, splash pad, event lawns and a 24 HOUR MANNED GATEHOUSE!! Photos are not of actual home but similar floor plan.