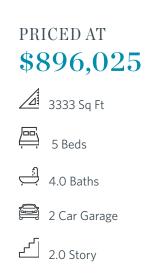

#### 1334 SIMONDS WAY THE BENNETT SINGLE FAMILY IN BELLMOORE PARK | JOHNS CREEK, GA

ELEVATE YOUR LIFE IN 2023! NEW YEAR NEW PRICE PLUS \$20,000 ANY WAY YOU WANT IT ON ALL CONTRACTS WRITTEN BY FEB 28, 2023 AND CLOSED BY MARCH 31, 2023. THE BENNET HOME DESIGN IS A STUNNING OPEN CONCEPT DESIGN ON AN UNFINISHED BASEMENT. A MAIN FLOOR GUEST SUITE WITH FULL BATH, SEPARATE STUDY, SUNROOM, OPEN KITCHEN TO FAMILY AND DINING AREAS. 10' CEILINGS ON THE MAIN WITH 8' INTERIOR DOORS ARE IMPRESSIVE! BEAUTIFULLY DESIGNED KITCHEN WITH STACKED WHITE CABINETS AT PERIMETER AND WILLOW GRAY ISLAND WITH QUARTZ COUNTERTOPS. THE 2ND FLOOR OFFERS 4 SPACIOUS BEDROOMS WITH 3 FULL BATHS PLUS A SMALL LOFT AREA PERFECT FOR STUDY TIME OR RELAXATION. (PHOTOS ARE OF A PREVIOUSLY BUILT BENNETT HOME) BELLMOORE PARK IS AN AWARD WINNING MASTER PLANNED COMMUNITY LOCATED IN THE HEART OF JOHNS CREEK!! CLOSE TO TOP RATED SCHOOLS, GREAT SHOPPING AND ENTERTAINMENT, HOSPITALS, DOCTOR'S OFFICES, HOUSES OF WORSHIP, AND GREAT ACCESS TO MULTIPLE DIFFERENT HIGHWAYS/INTERSTATES. Bellmoore Park offers HOA maintained lawns, onsite fitness center, 6 tennis court, basketball court, pools, playground, clubhouse, splash pad, event lawns and a 24 HOUR MANNED GATEHOUSE!! Photos are not of actual home but similar floor plan.