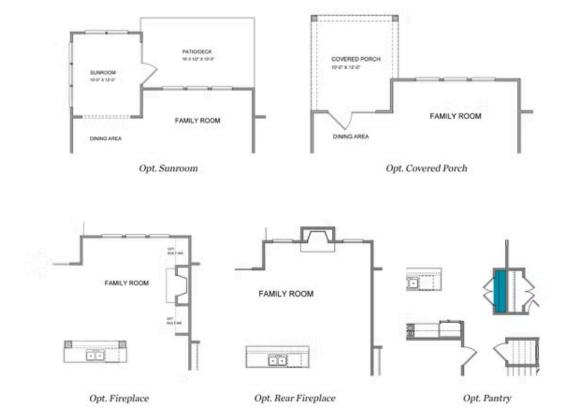

#### 1334 SIMONDS WAY THE BENNETT SINGLE FAMILY IN BELLMOORE PARK | JOHNS CREEK, GA

ELEVATE YOUR LIFE IN 2023! NEW YEAR NEW PRICE PLUS \$20,000 ANY WAY YOU WANT IT ON ALL CONTRACTS WRITTEN BY FEB 28, 2023 AND CLOSED BY MARCH 31, 2023. THE BENNET HOME DESIGN IS A STUNNING OPEN CONCEPT DESIGN ON AN UNFINISHED BASEMENT. A MAIN FLOOR GUEST SUITE WITH FULL BATH, SEPARATE STUDY, SUNROOM, OPEN KITCHEN TO FAMILY AND DINING AREAS. 10' CEILINGS ON THE MAIN WITH 8' INTERIOR DOORS ARE IMPRESSIVE! BEAUTIFULLY DESIGNED KITCHEN WITH STACKED WHITE CABINETS AT PERIMETER AND WILLOW GRAY ISLAND WITH QUARTZ COUNTERTOPS. THE 2ND FLOOR OFFERS 4 SPACIOUS BEDROOMS WITH 3 FULL BATHS PLUS A SMALL LOFT AREA PERFECT FOR STUDY TIME OR RELAXATION. (PHOTOS ARE OF A PREVIOUSLY BUILT BENNETT HOME) BELLMOORE PARK IS AN AWARD WINNING MASTER PLANNED COMMUNITY LOCATED IN THE HEART OF JOHNS CREEK!! CLOSE TO TOP RATED SCHOOLS, GREAT SHOPPING AND ENTERTAINMENT, HOSPITALS, DOCTOR'S OFFICES, HOUSES OF WORSHIP, AND GREAT ACCESS TO MULTIPLE DIFFERENT HIGHWAYS/INTERSTATES. Bellmoore Park offers HOA maintained lawns, onsite fitness center, 6 tennis court, basketball court, pools, playground, clubhouse, splash pad, event lawns and a 24 HOUR MANNED GATEHOUSE!! Photos are not of actual home but similar floor plan.