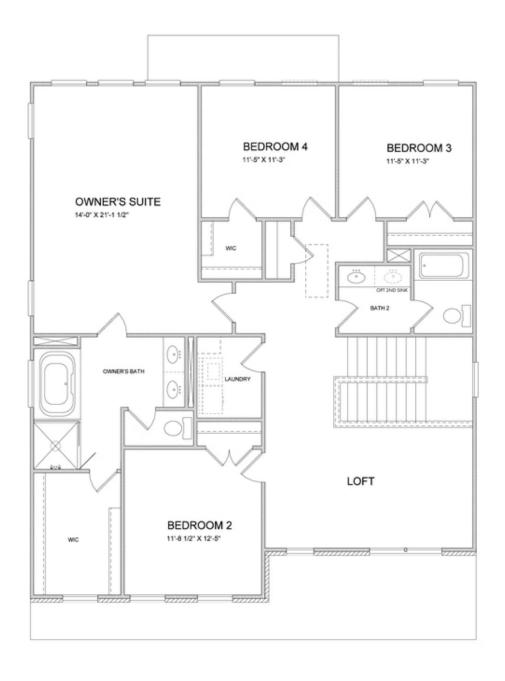

PRICED AT

\$896,025

3333 Sq Ft

□ 5 Beds

4.0 Baths

🗎 2 Car Garage

2.0 Story عرب

ELEVATE YOUR LIFE IN 2023! NEW YEAR NEW PRICE PLUS \$20,000 ANY WAY YOU WANT IT ON ALL CONTRACTS WRITTEN BY FEB 28, 2023 AND CLOSED BY MARCH 31, 2023. THE BENNET HOME DESIGN IS A STUNNING OPEN CONCEPT DESIGN ON AN UNFINISHED BASEMENT. A MAIN FLOOR GUEST SUITE WITH FULL BATH, SEPARATE STUDY, SUNROOM, OPEN KITCHEN TO FAMILY AND DINING AREAS. 10' CEILINGS ON THE MAIN WITH 8' INTERIOR DOORS ARE IMPRESSIVE! BEAUTIFULLY DESIGNED KITCHEN WITH STACKED WHITE CABINETS AT PERIMETER AND WILLOW GRAY ISLAND WITH QUARTZ COUNTERTOPS. THE 2ND FLOOR OFFERS 4 SPACIOUS BEDROOMS WITH 3 FULL BATHS PLUS A SMALL LOFT AREA PERFECT FOR STUDY TIME OR RELAXATION. (PHOTOS ARE OF A PREVIOUSLY BUILT BENNETT HOME) BELLMOORE PARK IS AN AWARD WINNING MASTER PLANNED COMMUNITY LOCATED IN THE HEART OF JOHNS CREEK!! CLOSE TO TOP RATED SCHOOLS, GREAT SHOPPING AND ENTERTAINMENT, HOSPITALS, DOCTOR'S OFFICES, HOUSES OF WORSHIP, AND GREAT ACCESS TO MULTIPLE DIFFERENT HIGHWAYS/INTERSTATES. Bellmoore Park offers HOA maintained lawns, onsite fitness center, 6 tennis court, basketball court, pools, playground, clubhouse, splash pad, event lawns and a 24 HOUR MANNED GATEHOUSE!! Photos are not of actual home but similar floor plan.