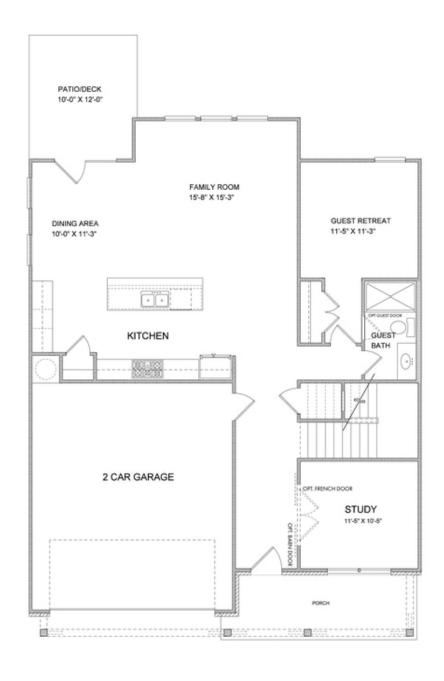

PRICED AT

\$896,025

3333 Sq Ft

□ 5 Beds

4.0 Baths

🗎 2 Car Garage

2.0 Story عرب

ELEVATE YOUR LIFE IN 2023! NEW YEAR NEW PRICE PLUS \$20,000 ANY WAY YOU WANT IT ON ALL CONTRACTS WRITTEN BY FEB 28, 2023 AND CLOSED BY MARCH 31, 2023. THE BENNET HOME DESIGN IS A STUNNING OPEN CONCEPT DESIGN ON AN UNFINISHED BASEMENT. A MAIN FLOOR GUEST SUITE WITH FULL BATH, SEPARATE STUDY, SUNROOM, OPEN KITCHEN TO FAMILY AND DINING AREAS. 10' CEILINGS ON THE MAIN WITH 8' INTERIOR DOORS ARE IMPRESSIVE! BEAUTIFULLY DESIGNED KITCHEN WITH STACKED WHITE CABINETS AT PERIMETER AND WILLOW GRAY ISLAND WITH QUARTZ COUNTERTOPS. THE 2ND FLOOR OFFERS 4 SPACIOUS BEDROOMS WITH 3 FULL BATHS PLUS A SMALL LOFT AREA PERFECT FOR STUDY TIME OR RELAXATION. (PHOTOS ARE OF A PREVIOUSLY BUILT BENNETT HOME) BELLMOORE PARK IS AN AWARD WINNING MASTER PLANNED COMMUNITY LOCATED IN THE HEART OF JOHNS CREEK!! CLOSE TO TOP RATED SCHOOLS, GREAT SHOPPING AND ENTERTAINMENT, HOSPITALS, DOCTOR'S OFFICES, HOUSES OF WORSHIP, AND GREAT ACCESS TO MULTIPLE DIFFERENT HIGHWAYS/INTERSTATES. Bellmoore Park offers HOA maintained lawns, onsite fitness center, 6 tennis court, basketball court, pools, playground, clubhouse, splash pad, event lawns and a 24 HOUR MANNED GATEHOUSE!! Photos are not of actual home but similar floor plan.