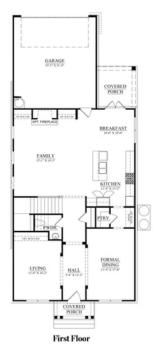

## 5005 BELLMOORE PARK LANE THE RALEIGH SINGLE FAMILY IN BELLMOORE PARK | JOHNS CREEK, GA

The Raleigh C; Come personalize your new home in Bellmoore Park!! HOME IS TO BE BUILT. An Exclusive Award Winning Master Planned Community in Johns Creek offering exquisite homes and superb community amenities for everyone in the family to enjoy! The Raleigh home design offers beautiful features inside and out, The MAIN FLOOR features 10' Ceilings with 8' Doors, Living Room/Study, an Open Kitchen with island and a large open concept to the Family Room with GREAT NATURAL LIGHT and the covered walk out patio off the breakfast room is a wonderful outdoor retreat. A STUNNING OWNERS RETREAT COMPELTE WITH SITTING ROOM, LARGE ENSUITE WITH SEPARATE HIS/HERS WALK IN CLOSETS AND A COVERED DECK OFF THE SITTING ROOM!! The 2nd floor offers 3 secondary bedrooms and 2 more full baths, the 3rd floor is a private retreat featuring a large bonus Room OR Bedroom and Full Bath! Bellmoore park is located near shopping, restaurants entertainment, and award-winning schools. Enjoy HOA maintained lawns, onsite fitness center, jr. olympic size pool and kiddie pool, 6 tennis courts, basketball court, splash pad, playground, clubhouse and a manned gate. Home is about to start construction, anticipated completion time frame of late summer 2023.

## 5005 BELLMOORE PARK LANE THE RALEIGH SINGLE FAMILY IN BELLMOORE PARK | JOHNS CREEK, GA

Optional 5th Bedroom ILO Living Room

Want to Know More About This Home?

CONTACT OUR COMMUNITY SALES MANAGER Call Us @ (770) 580-9300