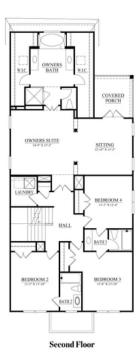

## 5005 BELLMOORE PARK LANE THE RALEIGH SINGLE FAMILY IN BELLMOORE PARK | JOHNS CREEK, GA

The Raleigh C; Come personalize your new home in Bellmoore Park!! HOME IS TO BE BUILT. An Exclusive Award Winning Master Planned Community in Johns Creek offering exquisite homes and superb community amenities for everyone in the family to enjoy! The Raleigh home design offers beautiful features inside and out, The MAIN FLOOR features 10' Ceilings with 8' Doors, Living Room/Study, an Open Kitchen with island and a large open concept to the Family Room with GREAT NATURAL LIGHT and the covered walk out patio off the breakfast room is a wonderful outdoor retreat. A STUNNING OWNERS RETREAT COMPELTE WITH SITTING ROOM, LARGE ENSUITE WITH SEPARATE HIS/HERS WALK IN CLOSETS AND A COVERED DECK OFF THE SITTING ROOM!! The 2nd floor offers 3 secondary bedrooms and 2 more full baths, the 3rd floor is a private retreat featuring a large bonus Room OR Bedroom and Full Bath! Bellmoore park is located near shopping, restaurants entertainment, and award-winning schools. Enjoy HOA maintained lawns, onsite fitness center, jr. olympic size pool and kiddie pool, 6 tennis courts, basketball court, splash pad, playground, clubhouse and a manned gate. Home is about to start construction, anticipated completion time frame of late summer 2023.

Optional 3rd Floor (for Elavation A and B only)

Want to Know More About This Home?

CONTACT OUR COMMUNITY SALES MANAGER Call Us @ (770) 580-9300

Please refer to actual blueprints for an accurate representation of home design. Home design and elevations subject to change without prior notice. Window, door and porch locations may vary by elevation. Subject to error, omission or withdrawal.