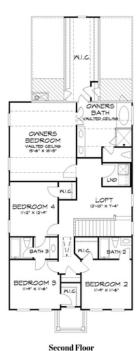

## 5021 BELLMOORE PARK LANE THE CRESTWICK SINGLE FAMILY IN BELLMOORE PARK | JOHNS CREEK, GA

The Crestwick ; Come personalize your new home in Bellmoore Park!! An Exclusive Award Winning Master Planned Community in Johns Creek offering exquisite homes and supurb community amenities for everyone in the family to enjoy! The Tensley home design offers beautiful features inside and out, from the covered front porch welcoming you and your guest to the Open Concept interior design providing great space to entertain and just relax! The MAIN FLOOR features 10' Ceilings with 8' Doors, GUEST ROOM W/ FULL BATH, an Open Kitchen with island and a Fireside Family Room with GREAT NATURAL LIGHT. The 2nd floor offers 4 bedrooms and 3 full baths and a Loft area. Bellmoore park is located near shopping, restaurants entertainment, and award-winning schools. Enjoy HOA maintained lawns, onsite fitness center, jr. olympic size pool and kiddie pool, 6 tennis courts, basketball court, splash pad, playground, clubhouse and a manned gate. Home is about to start construction, anticipated completion time frame of early 2023.