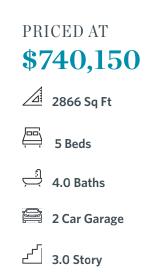

## 5021 BELLMOORE PARK LANE THE CRESTWICK SINGLE FAMILY IN BELLMOORE PARK | JOHNS CREEK, GA

The Crestwick ; Come personalize your new home in Bellmoore Park!! An Exclusive Award Winning Master Planned Community in Johns Creek offering exquisite homes and supurb community amenities for everyone in the family to enjoy! The Tensley home design offers beautiful features inside and out, from the covered front porch welcoming you and your guest to the Open Concept interior design providing great space to entertain and just relax! The MAIN FLOOR features 10' Ceilings with 8' Doors, GUEST ROOM W/ FULL BATH, an Open Kitchen with island and a Fireside Family Room with GREAT NATURAL LIGHT. The 2nd floor offers 4 bedrooms and 3 full baths and a Loft area. Bellmoore park is located near shopping, restaurants entertainment, and award-winning schools. Enjoy HOA maintained lawns, onsite fitness center, jr. olympic size pool and kiddie pool, 6 tennis courts, basketball court, splash pad, playground, clubhouse and a manned gate. Home is about to start construction, anticipated completion time frame of early 2023.