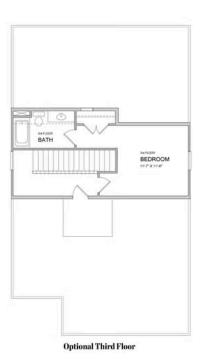

The Tensley B; Come personalize your new home in Bellmoore Park!! An Exclusive Award Winning Master Planned Community in Johns Creek offering exquisite homes and supurb community amenities for everyone in the family to enjoy! The Tensley home design offers beautiful features inside and out, from the covered front porch welcoming you and your guest to the Open Concept interior design providing great space to entertain and just relax! The MAIN FLOOR features 10' Ceilings with 8' Doors, Study or GUEST ROOM W/ FULL BATH, an Open Kitchen with island and a Fireside Family Room with GREAT NATURAL LIGHT. The 2nd floor offers 3 bedrooms and 2 full baths, the 3rd floor is a private retreat featuring another bedroom and full bath! Bellmoore park is located near shopping, restaurants entertainment, and award-winning schools. Enjoy HOA maintained lawns, onsite fitness center, jr. olympic size pool and kiddie pool, 6 tennis courts, basketball court, splash pad, playground, clubhouse and a manned gate. Home is about to start construction, anticipated completion time frame of early 2023.