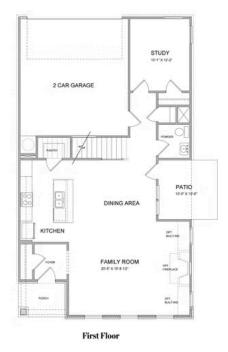

The Tensley B; Come personalize your new home in Bellmoore Park!! An Exclusive Award Winning Master Planned Community in Johns Creek offering exquisite homes and supurb community amenities for everyone in the family to enjoy! The Tensley home design offers beautiful features inside and out, from the covered front porch welcoming you and your guest to the Open Concept interior design providing great space to entertain and just relax! The MAIN FLOOR features 10' Ceilings with 8' Doors, Study or GUEST ROOM W/ FULL BATH, an Open Kitchen with island and a Fireside Family Room with GREAT NATURAL LIGHT. The 2nd floor offers 3 bedrooms and 2 full baths, the 3rd floor is a private retreat featuring another bedroom and full bath! Bellmoore park is located near shopping, restaurants entertainment, and award-winning schools. Enjoy HOA maintained lawns, onsite fitness center, jr. olympic size pool and kiddie pool, 6 tennis courts, basketball court, splash pad, playground, clubhouse and a manned gate. Home is about to start construction, anticipated completion time frame of early 2023.