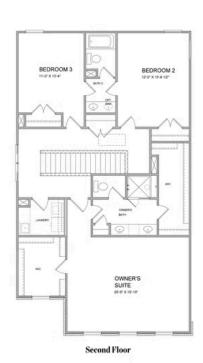

The Tensley B; Come personalize your new home in Bellmoore Park!! An Exclusive Award Winning Master Planned Community in Johns Creek offering exquisite homes and supurb community amenities for everyone in the family to enjoy! The Tensley home design offers beautiful features inside and out, from the covered front porch welcoming you and your guest to the Open Concept interior design providing great space to entertain and just relax! The MAIN FLOOR features 10' Ceilings with 8' Doors, Study or GUEST ROOM W/ FULL BATH, an Open Kitchen with island and a Fireside Family Room with GREAT NATURAL LIGHT. The 2nd floor offers 3 bedrooms and 2 full baths, the 3rd floor is a private retreat featuring another bedroom and full bath! Bellmoore park is located near shopping, restaurants entertainment, and award-winning schools. Enjoy HOA maintained lawns, onsite fitness center, jr. olympic size pool and kiddie pool, 6 tennis courts, basketball court, splash pad, playground, clubhouse and a manned gate. Home is about to start construction, anticipated completion time frame of early 2023.