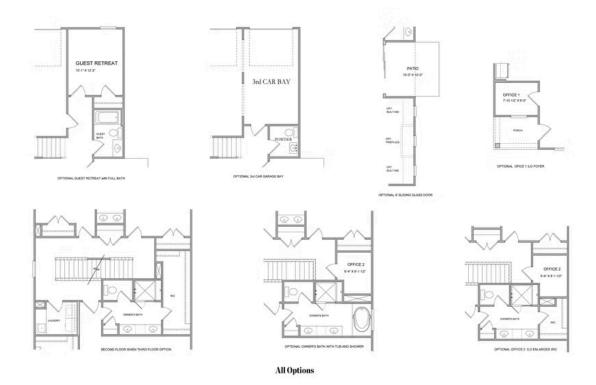

The Tensley B; Come personalize your new home in Bellmoore Park!! An Exclusive Award Winning Master Planned Community in Johns Creek offering exquisite homes and supurb community amenities for everyone in the family to enjoy! The Tensley home design offers beautiful features inside and out, from the covered front porch welcoming you and your guest to the Open Concept interior design providing great space to entertain and just relax! The MAIN FLOOR features 10' Ceilings with 8' Doors, Study or GUEST ROOM W/ FULL BATH, an Open Kitchen with island and a Fireside Family Room with GREAT NATURAL LIGHT. The 2nd floor offers 3 bedrooms and 2 full baths, the 3rd floor is a private retreat featuring another bedroom and full bath! Bellmoore park is located near shopping, restaurants entertainment, and award-winning schools. Enjoy HOA maintained lawns, onsite fitness center, jr. olympic size pool and kiddie pool, 6 tennis courts, basketball court, splash pad, playground, clubhouse and a manned gate. Home is about to start construction, anticipated completion time frame of early 2023.