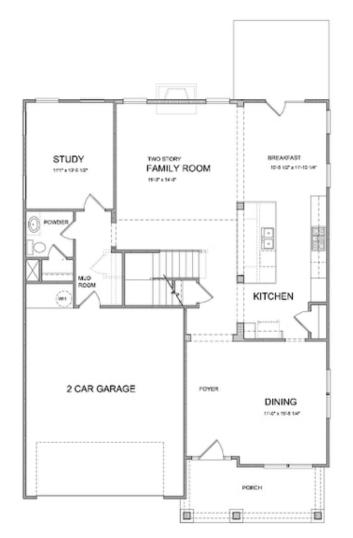

- Optional Sunroom with Fireplace and Access to Deck/Patio
- Spacious Owner's Suite with Dual Walk-In Closets, Separate Tub, Shower and Dual Vanities
- Optional Third Level Retreat with Bedroom, Bonus Room and Large Storage Area
- Additional Bedroom Options To Provide Three to Six Bedrooms
- Optional Media Room On Upper Level

Want to Know More About This Home? CONTACT OUR NEW HOME NAVIGATOR NONE Call Us @ (770) 580-9300

Opt. Covered Deck/Patio

Want to Know More **About This Home?**  CONTACT OUR NEW HOME NAVIGATOR NONE Call Us @ (770) 580-9300