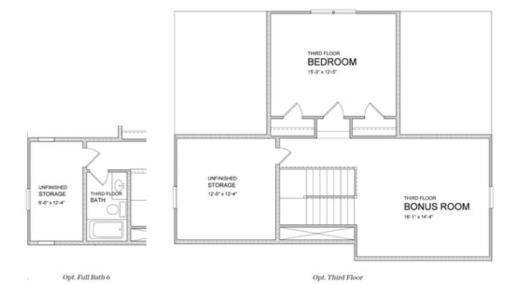

- Optional Sunroom with Fireplace and Access to Deck/Patio
- Spacious Owner's Suite with Dual Walk-In Closets, Separate Tub, Shower and Dual Vanities
- Optional Third Level Retreat with Bedroom, Bonus Room and Large Storage Area
- Additional Bedroom Options To Provide Three to Six Bedrooms
- Optional Media Room On Upper Level