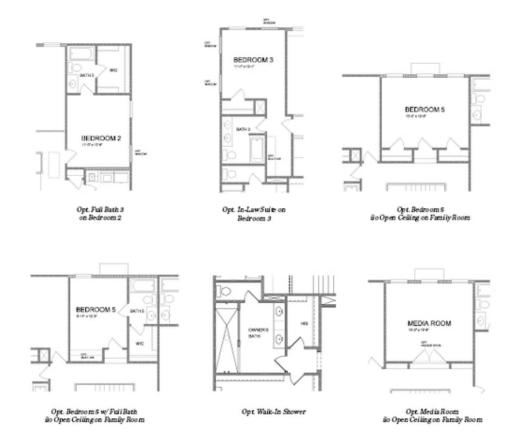

- Optional Sunroom with Fireplace and Access to Deck/Patio
- Spacious Owner's Suite with Dual Walk-In Closets, Separate Tub, Shower and Dual Vanities
- Optional Third Level Retreat with Bedroom, Bonus Room and Large Storage Area
- Additional Bedroom Options To Provide Three to Six Bedrooms
- Optional Media Room On Upper Level