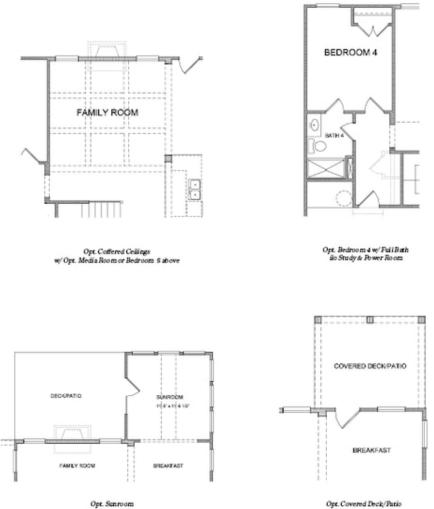

- Optional Sunroom with Fireplace and Access to Deck/Patio
- Spacious Owner's Suite with Dual Walk-In Closets, Separate Tub, Shower and Dual Vanities
- Optional Third Level Retreat with Bedroom, Bonus Room and Large Storage Area
- Additional Bedroom Options To Provide Three to Six Bedrooms
- Optional Media Room On Upper Level

Want to Know More About This Home? CONTACT OUR NEW HOME NAVIGATOR NONE Call Us @ (770) 580-9300

Opt. Covered Deck/Patio

Want to Know More **About This Home?**  CONTACT OUR NEW HOME NAVIGATOR NONE Call Us @ (770) 580-9300