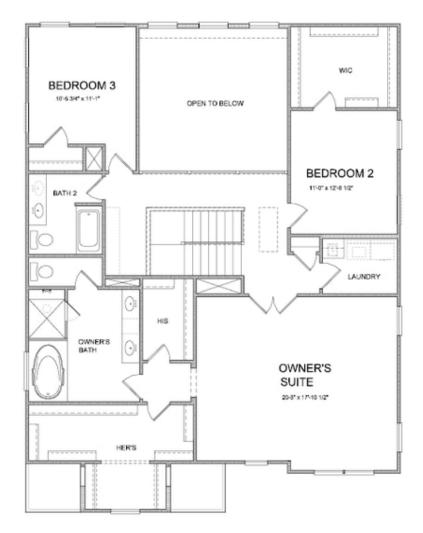

- Optional Sunroom with Fireplace and Access to Deck/Patio
- Spacious Owner's Suite with Dual Walk-In Closets, Separate Tub, Shower and Dual Vanities
- Optional Third Level Retreat with Bedroom, Bonus Room and Large Storage Area
- Additional Bedroom Options To Provide Three to Six Bedrooms
- Optional Media Room On Upper Level