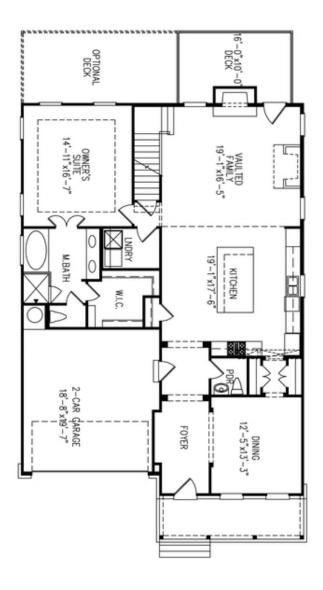

### CARRIAGE COLLECTION THE MADDOX SINGLE FAMILY INBELLMOORE PARK | JOHNS CREEK, GA

PRICED FROM

\$963,400

3,350 Sq Ft

4 Beds

2.5 - 3 Baths

**2 Car Garage** 

- Owner's Suite on Main Level with Large Walk-In Closet
- Spacious Kitchen with Island overlooking Breakfast Nook and Family Room
- Separate Formal Dining Room
- Upper Level features a spacious Media Room and three Secondary bedrooms with Walk-In Closets
- Access to Private Deck off Family Room Two Car Garage

# CARRIAGE COLLECTION THE MADDOX SINGLE FAMILY INBELLMOORE PARK | JOHNS CREEK, GA

Optional Dual Master ilo Bedroom 4 & Media Room

Want to Know More About This Home?

CONTACT OUR NEW HOME NAVIGATOR

NONE