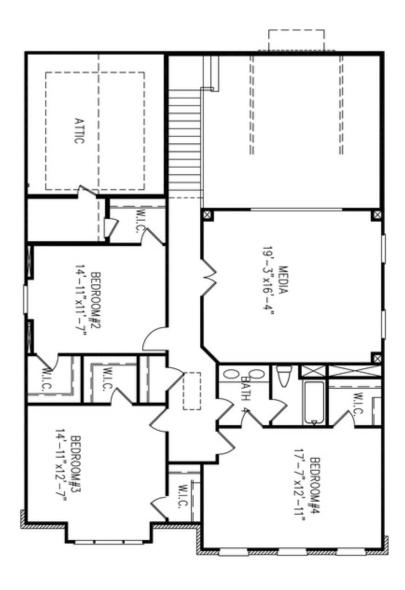

### CARRIAGE COLLECTION THE MADDOX SINGLE FAMILY INBELLMOORE PARK | JOHNS CREEK, GA

PRICED FROM

\$963,400

3,350 Sq Ft

4 Beds

2.5 - 3 Baths

**2 Car Garage** 

- Owner's Suite on Main Level with Large Walk-In Closet
- Spacious Kitchen with Island overlooking Breakfast Nook and Family Room
- Separate Formal Dining Room
- Upper Level features a spacious Media Room and three Secondary bedrooms with Walk-In Closets
- Access to Private Deck off Family Room Two Car Garage