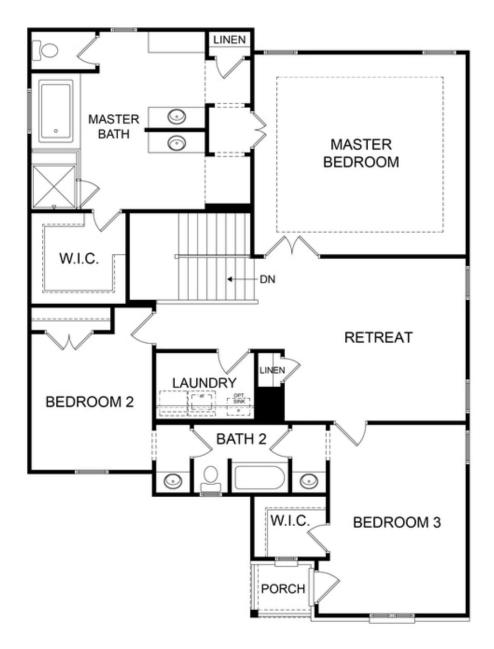

PRICED FROM **\$949,400** ▲ 3,059 Sq Ft ■ 3 - 4 Beds ↓ 2 - 3.5 Baths ■ 2 Car Garage ↓ 2.0 Story

- Spacious Main Level Layout with Gourmet Kitchen with Island Overlooking Family Room and Breakfast Room
- Formal Dining Room Open to Family Room and Kitchen
- Upper Level Retreat Ideal for Media Room or Secondary Family Room
- Large Owner's Bath With Private Vanities, Separate Soaking Tub and Shower
- Secondary Bedrooms Offer Shared Full Bath With Private Vanities