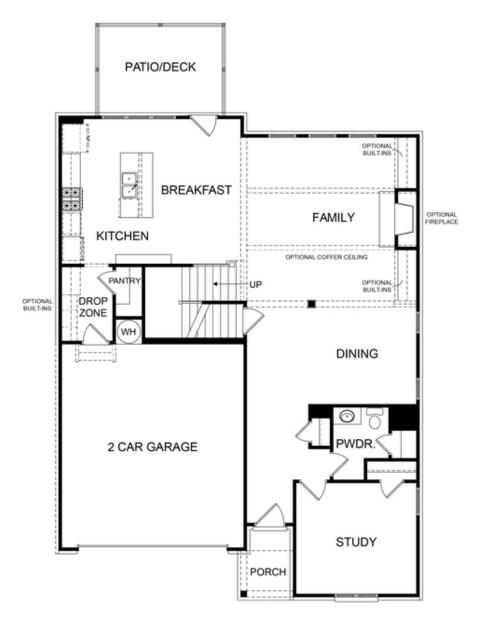

PRICED FROM **\$949,400** ▲ 3,059 Sq Ft ■ 3 - 4 Beds ↓ 2 - 3.5 Baths ■ 2 Car Garage ↓ 2.0 Story

- Spacious Main Level Layout with Gourmet Kitchen with Island Overlooking Family Room and Breakfast Room
- Formal Dining Room Open to Family Room and Kitchen
- Upper Level Retreat Ideal for Media Room or Secondary Family Room
- Large Owner's Bath With Private Vanities, Separate Soaking Tub and Shower
- Secondary Bedrooms Offer Shared Full Bath With Private Vanities