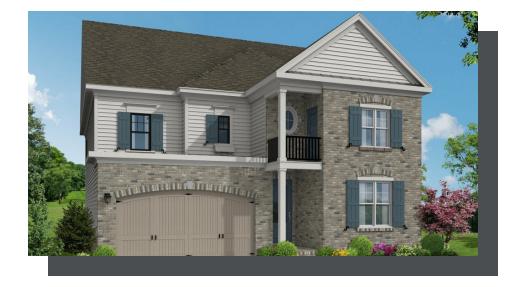

PRICED FROM **\$949,400** ▲ 3,059 Sq Ft ■ 3 - 4 Beds ↓ 2 - 3.5 Baths ■ 2 Car Garage ↓ 2.0 Story

- Spacious Main Level Layout with Gourmet Kitchen with Island Overlooking Family Room and Breakfast Room
- Formal Dining Room Open to Family Room and Kitchen
- Upper Level Retreat Ideal for Media Room or Secondary Family Room
- Large Owner's Bath With Private Vanities, Separate Soaking Tub and Shower
- Secondary Bedrooms Offer Shared Full Bath With Private Vanities