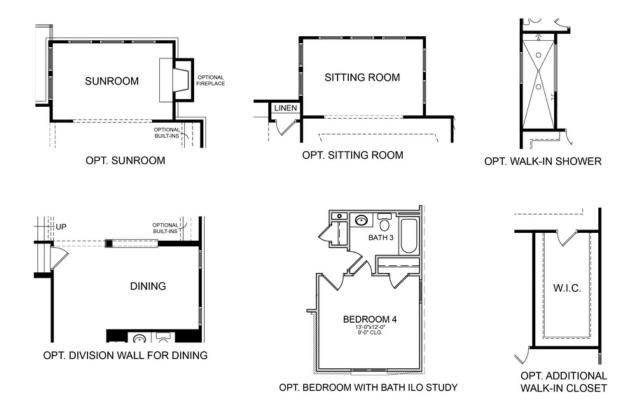

PRICED FROM **\$949,400** ▲ 3,059 Sq Ft ■ 3 - 4 Beds ↓ 2 - 3.5 Baths ■ 2 Car Garage ↓ 2.0 Story

- Spacious Main Level Layout with Gourmet Kitchen with Island Overlooking Family Room and Breakfast Room
- Formal Dining Room Open to Family Room and Kitchen
- Upper Level Retreat Ideal for Media Room or Secondary Family Room
- Large Owner's Bath With Private Vanities, Separate Soaking Tub and Shower
- Secondary Bedrooms Offer Shared Full Bath With Private Vanities