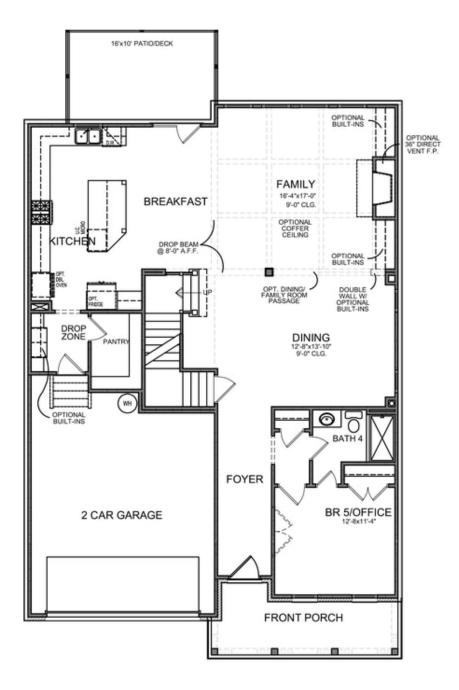

- Guest Bedroom or Flex Room on Main Level
- Gourmet Kitchen with Island Overlooking Family Room and Breakfast Room
- Huge Owner's Retreat with Elegant Bath with Unique Dual Vanities and Large His and Her Walk-In Closets
- Secondary Bedrooms Feature Private or Shared Full Bath

OPT Fireplace on Sunroom

Want to Know More About This Home? CONTACT OUR NEW HOME NAVIGATOR NONE Call Us @ (770) 580-9300

OPT Third Floor

\*Third Floor NOT available on Elevations B & E

Want to Know More About This Home? CONTACT OUR NEW HOME NAVIGATOR NONE Call Us @ (770) 580-9300