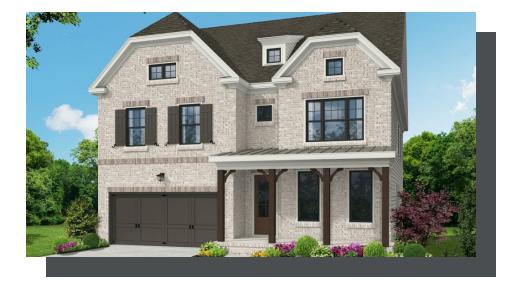

| PRICED FROM<br><b>\$1,010,400</b> |
|-----------------------------------|
| 3,472 - 4,192 Sq Ft               |
| —— 5 - 6 Beds                     |
| 의 4 - 5 Baths                     |
| 🚔 2 Car Garage                    |
| 스 3.0 Story                       |

- Guest Bedroom or Flex Room on Main Level
- Gourmet Kitchen with Island Overlooking Family Room and Breakfast Room
- Huge Owner's Retreat with Elegant Bath with Unique Dual Vanities and Large His and Her Walk-In Closets
- Secondary Bedrooms Feature Private or Shared Full Bath