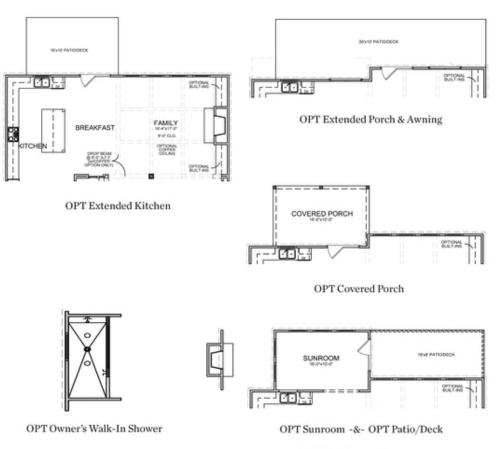

OPT Fireplace on Sunroom

Want to Know More About This Home? CONTACT OUR NEW HOME NAVIGATOR NONE Call Us @ (770) 580-9300

OPT Third Floor

\*Third Floor NOT available on Elevations B & E

Want to Know More About This Home? CONTACT OUR NEW HOME NAVIGATOR NONE Call Us @ (770) 580-9300