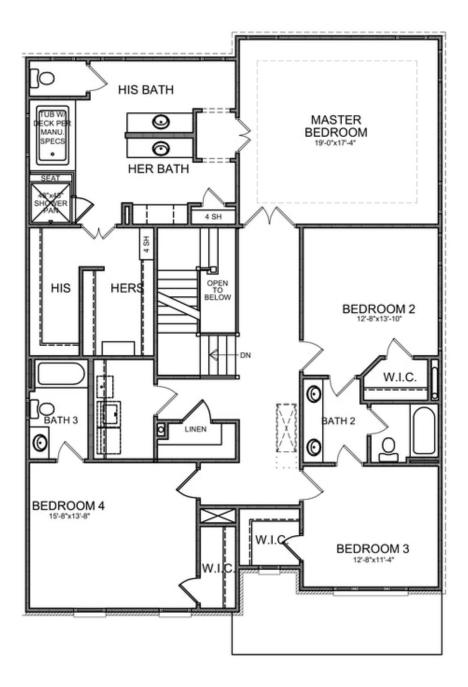

- Guest Bedroom or Flex Room on Main Level
- Gourmet Kitchen with Island Overlooking Family Room and Breakfast Room
- Huge Owner's Retreat with Elegant Bath with Unique Dual Vanities and Large His and Her Walk-In Closets
- Secondary Bedrooms Feature Private or Shared Full Bath

OPT Fireplace on Sunroom

Want to Know More About This Home? CONTACT OUR NEW HOME NAVIGATOR NONE Call Us @ (770) 580-9300

OPT Third Floor

\*Third Floor NOT available on Elevations B & E

Want to Know More About This Home? CONTACT OUR NEW HOME NAVIGATOR NONE Call Us @ (770) 580-9300