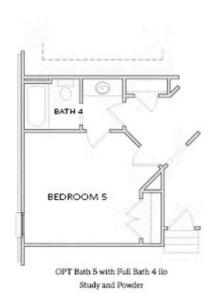

2.0 Story

New Year, New Home, New You!! The Hamilton "D" @ KNOLLWOOD, a brand new Providence Group community located in the heart of Johns Creek!! Don't miss this opportunity to purchase in this exclusive, 20 home community offering spacious homesites, fenced in backyards, two and three car garages, four sides brick and the Northview High school district! The Hamilton plan will feature a three car garage, six bedrooms and five bathrooms! This beautiful design has a stunning entry way, guest suite on the main, formal dining room and an open design with a kitchen and family room that are perfect for entertaining! AND a huge walk in pantry that is every chef's best friend! Upstairs, on the second floor, you will find a gorgeous double door entry into the spacious and light-filled owner's suite. The owner's bath features double vanity, soaking tub, walk in shower and two very spacious closets! One additional bedroom with an en suite and two bedrooms with a shared, walk through bathroom. There is also a HUGE bonus room, perfect for family game night or an upstairs media room! The third floor private retreat features the sixth bedroom with bathroom. 10 ft. ceilings on the main floor, ...

# 11265 KNOLLWOOD BEND THE HAMILTON SINGLE FAMILY IN KNOLLWOOD | JOHNS CREEK, GA

OPTIONS

Want to Know More About This Home?