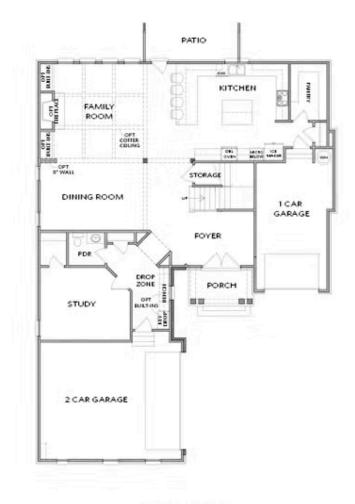

# 11265 KNOLLWOOD BEND THE HAMILTON SINGLE FAMILY IN KNOLLWOOD | JOHNS CREEK, GA

FIRST FLOOR

Elevation D

Want to Know More About This Home?

2.0 Story

New Year, New Home, New You!! The Hamilton "D" @ KNOLLWOOD, a brand new Providence Group community located in the heart of Johns Creek!! Don't miss this opportunity to purchase in this exclusive, 20 home community offering spacious homesites, fenced in backyards, two and three car garages, four sides brick and the Northview High school district! The Hamilton plan will feature a three car garage, six bedrooms and five bathrooms! This beautiful design has a stunning entry way, guest suite on the main, formal dining room and an open design with a kitchen and family room that are perfect for entertaining! AND a huge walk in pantry that is every chef's best friend! Upstairs, on the second floor, you will find a gorgeous double door entry into the spacious and light-filled owner's suite. The owner's bath features double vanity, soaking tub, walk in shower and two very spacious closets! One additional bedroom with an en suite and two bedrooms with a shared, walk through bathroom. There is also a HUGE bonus room, perfect for family game night or an upstairs media room! The third floor private retreat features the sixth bedroom with bathroom. 10 ft. ceilings on the main floor, ...