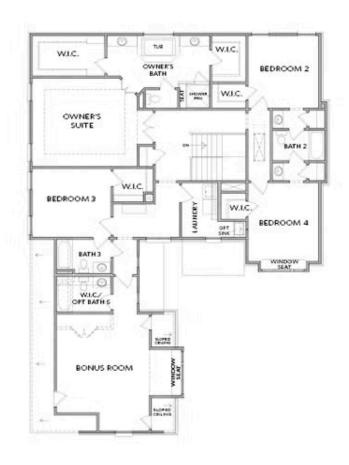

## 11265 KNOLLWOOD BEND $THE\ HAMILTON$ SINGLE FAMILY IN KNOLLWOOD | JOHNS CREEK, GA

SECOND FLOOR

Elevation D

Want to Know More About This Home?

2.0 Story

New Year, New Home, New You!! The Hamilton "D" @ KNOLLWOOD, a brand new Providence Group community located in the heart of Johns Creek!! Don't miss this opportunity to purchase in this exclusive, 20 home community offering spacious homesites, fenced in backyards, two and three car garages, four sides brick and the Northview High school district! The Hamilton plan will feature a three car garage, six bedrooms and five bathrooms! This beautiful design has a stunning entry way, guest suite on the main, formal dining room and an open design with a kitchen and family room that are perfect for entertaining! AND a huge walk in pantry that is every chef's best friend! Upstairs, on the second floor, you will find a gorgeous double door entry into the spacious and light-filled owner's suite. The owner's bath features double vanity, soaking tub, walk in shower and two very spacious closets! One additional bedroom with an en suite and two bedrooms with a shared, walk through bathroom. There is also a HUGE bonus room, perfect for family game night or an upstairs media room! The third floor private retreat features the sixth bedroom with bathroom. 10 ft. ceilings on the main floor, ...