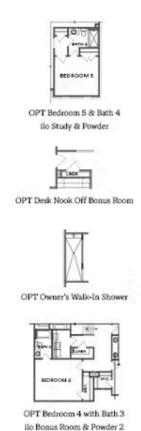

Want to Know More About This Home?

OPT Bedroom 7 and Full Bath 6 with Bonus Room Layout

OPTIONS

Want to Know More About This Home?

Stairwell w. OPT 3rd Floor

OPT 3rd Floor Powder Room

OPT Media Room

OPT Bedroom 6 w. Full Bath 6

OPTIONAL THIRD FLOOR

Want to Know More About This Home?

OPT Bedroom 7 and Full Bath 6 with Bedroom 4 Layout

OPTIONS

Want to Know More About This Home?