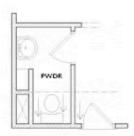

Want to Know More About This Home?

OPT Bedroom 7 and Full Bath 6 with Bonus Room Layout

OPTIONS

Want to Know More About This Home?

Stairwell w. OPT 3rd Floor

OPT 3rd Floor Powder Room

OPT Media Room

OPT Bedroom 6 w. Full Bath 6