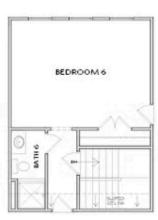

Want to Know More About This Home?

OPT Bedroom 7 and Full Bath 6 with Bonus Room Layout

OPTIONS

Want to Know More About This Home?

Stairwell w. OPT 3rd Floor

OPT 3rd Floor Powder Room

OPT Media Room

OPT Bedroom 6 w. Full Bath 6