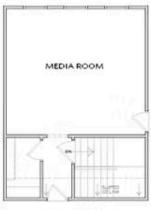

Want to Know More About This Home?

OPT Bedroom 7 and Full Bath 6 with Bonus Room Layout

OPTIONS

Want to Know More About This Home?

Stairwell w. OPT 3rd Floor

OPT 3rd Floor Powder Room

OPT Media Room

OPT Bedroom 6 w. Full Bath 6