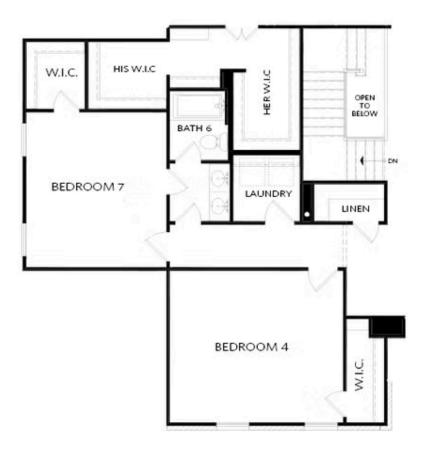

OPTIONAL THIRD FLOOR

Want to Know More About This Home?

OPT Bedroom 7 and Full Bath 6 with Bedroom 4 Layout

OPTIONS

Want to Know More About This Home?