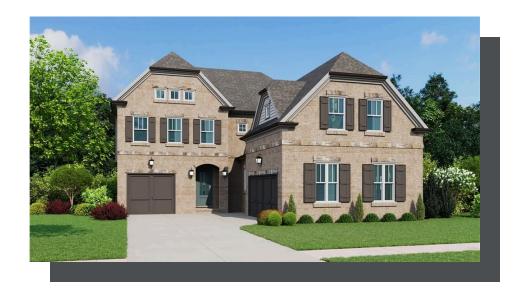

PRICED AT

\$1,373,135

4192 Sq Ft

=-6 Beds

5.0 Baths

3 Car Garage

2.0 Story

NEW CONSRUCTION IN NORTHVIEW HIGH SCHOOL DISTRICT, WILL BE READY TO CLOSE IN JUNE!! ALL PHOTOS ARE OF SAME PLAN BUT NOT ACTUAL HOME. Don't miss this Brand NEW 4 SIDES BRICK, 3 CAR GARAGE SINGLE FAMILY HOME; PROFESSIONAL INTERIOR DESIGN SELECTIONS THAT YOU WILL FALL IN LOVE WITH!! The Hamilton is one of our favorite design, offering TONS OF NATURAL LIGHT AND AN OPEN CONCEPT THAT YOU WILL FALL IN LOVE WITH. THIS HOME HAS OPENNESS, SPACE FOR EVERYONE AND TONS OF FLEXIBILITY FOR YOUR FAMILY. GUEST SUITE W/ FULL BATH ON MAIN ACCOMPANYS A SPACIOUS FAMILY ROOM OPEN TO DINING AND A KITCHEN TO DIE FOR!! MORE CABINETS THAN YOU CAN FILL AND A 10' ISLAND FOR EVERYONE TO ENJOY BEING TOGETHER IN THE HEART OF THE HOME. THE PANTRY IN THIS HOME IS CLOSE TO A 2ND BEDROOM IN SIZE. THE 2ND FLOOR BOASTS 4 BDRMS, PLUS A FINISHED BONUS ROOM & LUANDRY WITH SINK AND THEN WHEN YOU THOUGHT YOU COULDN'T ASK FOR ME, DON'T MISS THE 3RD FLOOR; A PRIVATE RETREAT AWAY FROM EVERYTHING FEATURES A FULL BATH. THE 3RD FLOOR MAKES A GREAT HOME OFFICE, PRIVATE BEDROOM, MEDIA ROOM, WORK OUT ROOM, YOU DECIDE. ...