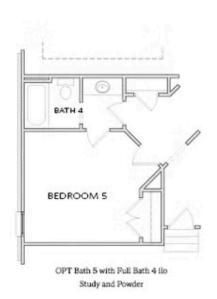

Want to Know More About This Home?

OPT Bedroom 7 and Full Bath 6 with Bonus Room Layout

OPTIONS

Want to Know More About This Home?

Stairwell w. OPT 3rd Floor

OPT 3rd Floor Powder Room

OPT Media Room

OPT Bedroom 6 w. Full Bath 6