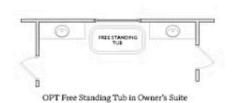

Want to Know More About This Home?

OPT Bedroom 7 and Full Bath 6 with Bonus Room Layout

OPTIONS

Want to Know More About This Home?

Stairwell w. OPT 3rd Floor

OPT 3rd Floor Powder Room

OPT Media Room

OPT Bedroom 6 w. Full Bath 6