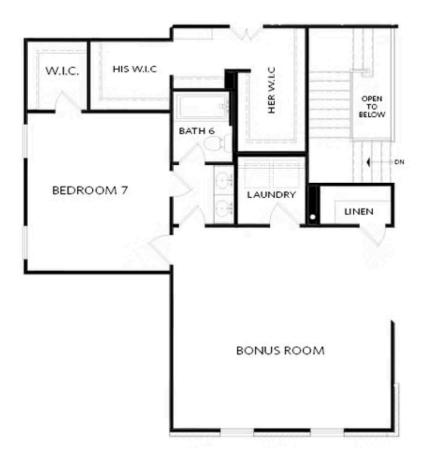

Want to Know More About This Home?

OPT Bedroom 7 and Full Bath 6 with Bonus Room Layout

OPTIONS

Want to Know More About This Home?

Stairwell w. OPT 3rd Floor

OPT 3rd Floor Powder Room

OPT Media Room

OPT Bedroom 6 w. Full Bath 6