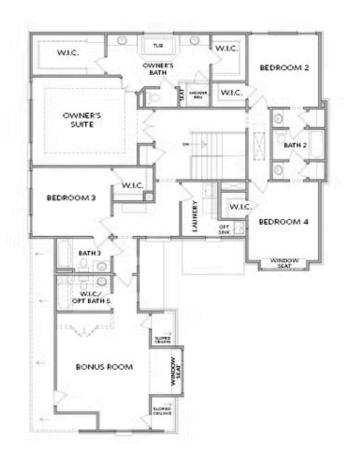

## 11355 BENNETT LANE $THE\ HAMILTON$ SINGLE FAMILY IN KNOLLWOOD | JOHNS CREEK, GA

SECOND FLOOR

Elevation D

Want to Know More About This Home?