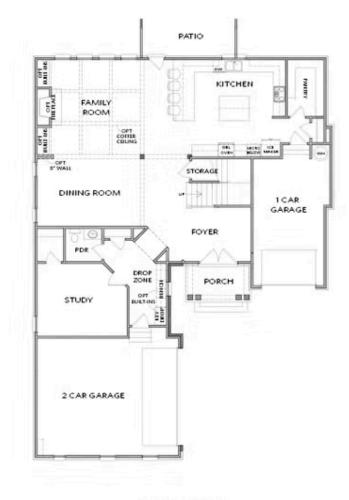

## 11355 BENNETT LANE $THE\ HAMILTON$ SINGLE FAMILY IN KNOLLWOOD | JOHNS CREEK, GA

FIRST FLOOR

Elevation D

Want to Know More About This Home?