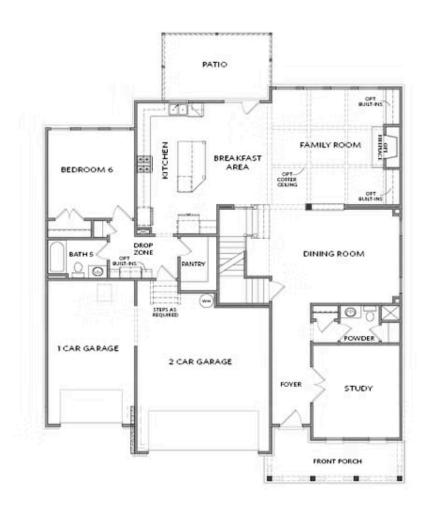

# 11360 BENNETT LANE THE MATHEWS SINGLE FAMILY IN KNOLLWOOD | JOHNS CREEK, GA

FIRST FLOOR

Elevation A

Want to Know More About This Home?

SECOND FLOOR

Elevation A

Want to Know More About This Home?