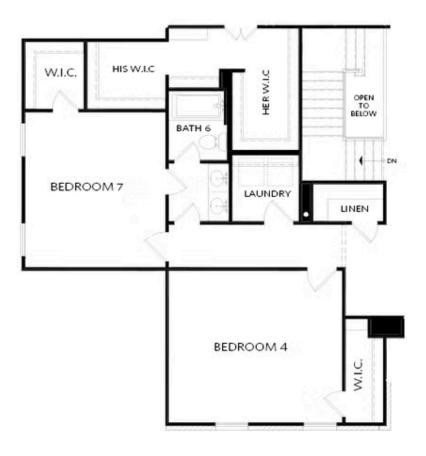

# 11360 BENNETT LANE $THE\ MATHEWS$ SINGLE FAMILY IN KNOLLWOOD | JOHNS CREEK, GA

OPT Bedroom 7 and Full Bath 6 with Bedroom 4 Layout

OPTIONS

Want to Know More About This Home?