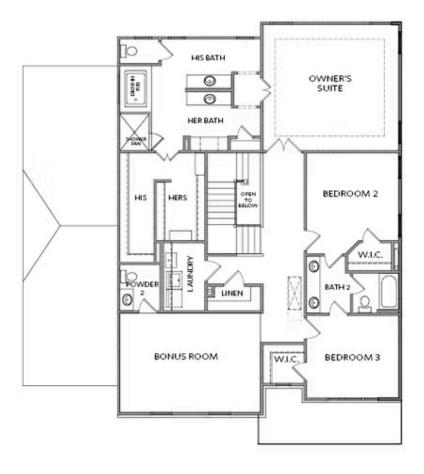

# 11360 BENNETT LANE THE MATHEWS SINGLE FAMILY IN KNOLLWOOD | JOHNS CREEK, GA

FIRST FLOOR

Elevation A

Want to Know More About This Home?

SECOND FLOOR

Elevation A

Want to Know More About This Home?