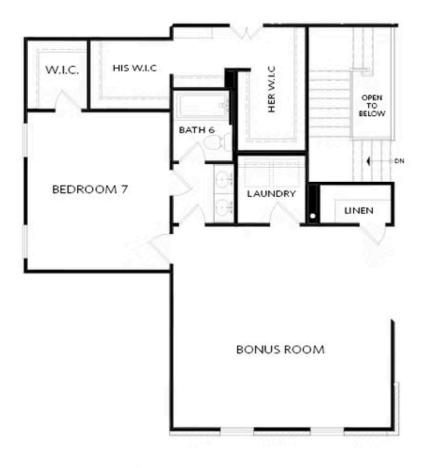

# 11360 BENNETT LANE $THE\ MATHEWS$ SINGLE FAMILY IN KNOLLWOOD | JOHNS CREEK, GA

OPT Bedroom 7 and Full Bath 6 with Bonus Room Layout

OPTIONS

Want to Know More About This Home?