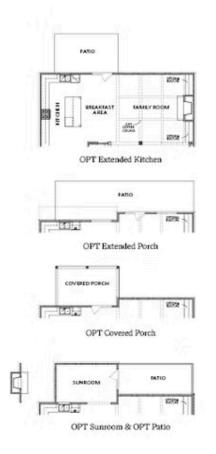

# 11360 BENNETT LANE THE MATHEWS SINGLE FAMILY IN KNOLLWOOD | JOHNS CREEK, GA

OPTIONS

Want to Know More About This Home?

# 11360 BENNETT LANE $THE\ MATHEWS$ SINGLE FAMILY IN KNOLLWOOD | JOHNS CREEK, GA

OPT Bedroom 7 and Full Bath 6 with Bonus Room Layout

OPTIONS

Want to Know More About This Home?

# 11360 BENNETT LANE $THE\ MATHEWS$ SINGLE FAMILY IN KNOLLWOOD | JOHNS CREEK, GA

OPT Bedroom 7 and Full Bath 6 with Bedroom 4 Layout

OPTIONS

Want to Know More About This Home?