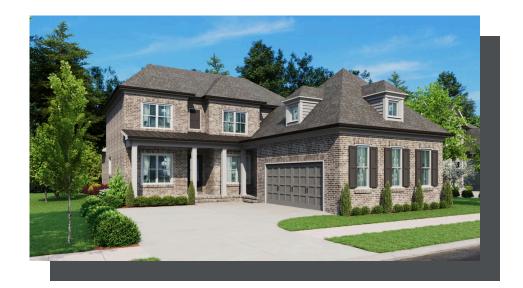

# PRICED FROM **\$1,150,000**

3,140 Sq Ft

4 Beds

3.5 Baths

2 Car Garage

<u>2.0 Story</u>

- His and Hers Closet in Owner's Suite
- Soaking Tub with Separate Shower in Owner's Bath
- Open Concept with Kitchen Overlooking the Breakfast Area and Family Room
- Separate Dinning Room with Kitchen Access
- Ample Countertop Space with Large Island in Kitchen & Optional Wet Bar
- Laundry on the Main
- Rear Porch off the Breakfast Area
- a 2 Dadwanna with a last and IIII Dathroom plus a Creat Suite on the Coand Lovel