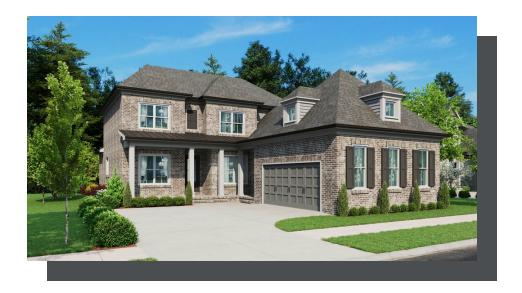

## PLAZA COLLECTION THE BULLARD SINGLE FAMILY IN KNOLLWOOD | JOHNS CREEK, GA

PRICED FROM

\$1,130,000

3,140 Sq Ft

4 Beds

2 Car Garage

**∠** 2.0 Story

- His and Hers Closet in Owner's Suite
- Soaking Tub with Separate Shower in Owner's Bath
- Open Concept with Kitchen Overlooking the Breakfast Area and Family Room
- Separate Dinning Room with Kitchen Access
- Ample Countertop Space with Large Island in Kitchen & Optional Wet Bar
- Laundry on the Main
- Rear Porch off the Breakfast Area

## PLAZA COLLECTION THE BULLARD SINGLE FAMILY IN KNOLLWOOD | JOHNS CREEK, GA

FIRST FLOOR

Elevation A

Want to Know More About This Home?

CONTACT OUR COMMUNITY SALES MANAGER Call Us @ 678.424.6275