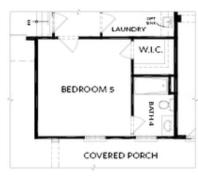

PRICED FROM

\$1,275,000

3,919 - 4,207 Sq Ft

4 - 5 Beds

3.5 - 4 Baths

2 Car Garage

**∠** 2.0 Storv

- Gourmet Kitchen Overlooks the Family Room, Dinning Room, and the Outdoor Living Area which Includes a Covered Porch with an Optional Fireplace
- 3 Car Garage Separated into 2-Car Garage and 1-Car Garage facing the Side of the Home
- Large Owner's Suite has Double Doors Opening to the Owner's Bath which includes a Soaking Tub Separating 2 Vanities, a Stand Up Shower, and 2 Separate Walk-In Closets
- Laundry Room is on the Main
- Second Floor Features 3 Bedrooms, 2 Baths and a Bonus Room

CONTACT OUR COMMUNITY SALES MANAGER Call Us @ 678.424.6275

OPT Bedroom 5 ilo 1-Car Garage

OPTIONS

Elevation A, B, D

Want to Know More About This Home?

CONTACT OUR COMMUNITY SALES MANAGER Call Us @ 678.424.6275