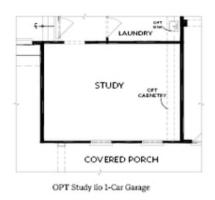

PRICED FROM

\$1,275,000

3,919 - 4,207 Sq Ft

4 - 5 Beds

3.5 - 4 Baths

2 Car Garage

**∠** 2.0 Storv

- Gourmet Kitchen Overlooks the Family Room, Dinning Room, and the Outdoor Living Area which Includes a Covered Porch with an Optional Fireplace
- 3 Car Garage Separated into 2-Car Garage and 1-Car Garage facing the Side of the Home
- Large Owner's Suite has Double Doors Opening to the Owner's Bath which includes a Soaking Tub Separating 2 Vanities, a Stand Up Shower, and 2 Separate Walk-In Closets
- Laundry Room is on the Main
- Second Floor Features 3 Bedrooms, 2 Baths and a Bonus Room

CONTACT OUR COMMUNITY SALES MANAGER Call Us @ 678.424.6275

OPT Bedroom 5 ilo 1-Car Garage

OPTIONS

Elevation A, B, D

Want to Know More About This Home?

CONTACT OUR COMMUNITY SALES MANAGER Call Us @ 678.424.6275