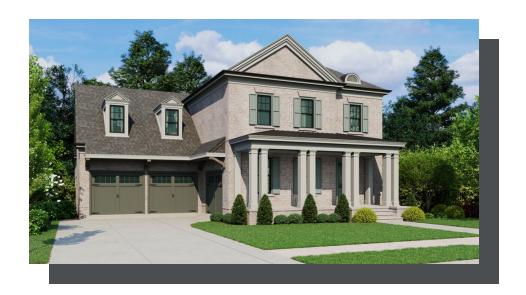

PRICED FROM

\$1,275,000

3,919 - 4,207 Sq Ft

4 - 5 Beds

3.5 - 4 Baths

2 Car Garage

**∠** 2.0 Storv

- Gourmet Kitchen Overlooks the Family Room, Dinning Room, and the Outdoor Living Area which Includes a Covered Porch with an Optional Fireplace
- 3 Car Garage Separated into 2-Car Garage and 1-Car Garage facing the Side of the Home
- Large Owner's Suite has Double Doors Opening to the Owner's Bath which includes a Soaking Tub Separating 2 Vanities, a Stand Up Shower, and 2 Separate Walk-In Closets
- Laundry Room is on the Main
- Second Floor Features 3 Bedrooms, 2 Baths and a Bonus Room

### **Available Elevations**

FIRST FLOOR

Elevation D

Want to Know More About This Home?

CONTACT OUR COMMUNITY SALES MANAGER Call Us @ 678.424.6275

SECOND FLOOR

Elevation A, B, D

Want to Know More About This Home?