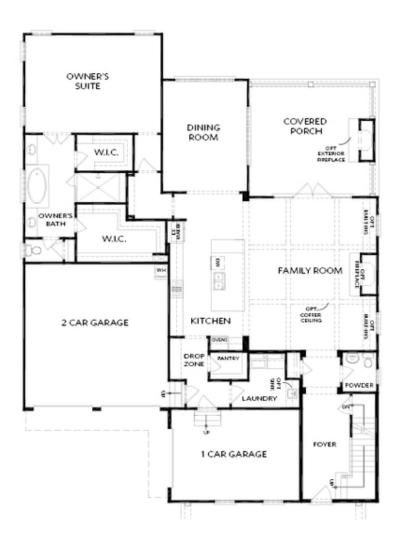

PRICED FROM

\$1,275,000

3,919 - 4,207 Sq Ft

4 - 5 Beds

3.5 - 4 Baths

2 Car Garage

**∠** 2.0 Storv

- Gourmet Kitchen Overlooks the Family Room, Dinning Room, and the Outdoor Living Area which Includes a Covered Porch with an Optional Fireplace
- 3 Car Garage Separated into 2-Car Garage and 1-Car Garage facing the Side of the Home
- Large Owner's Suite has Double Doors Opening to the Owner's Bath which includes a Soaking Tub Separating 2 Vanities, a Stand Up Shower, and 2 Separate Walk-In Closets
- Laundry Room is on the Main
- Second Floor Features 3 Bedrooms, 2 Baths and a Bonus Room

### **Available Elevations**

FIRST FLOOR

Elevation D

Want to Know More About This Home?

CONTACT OUR COMMUNITY SALES MANAGER Call Us @ 678.424.6275

SECOND FLOOR

Elevation A, B, D

Want to Know More About This Home?