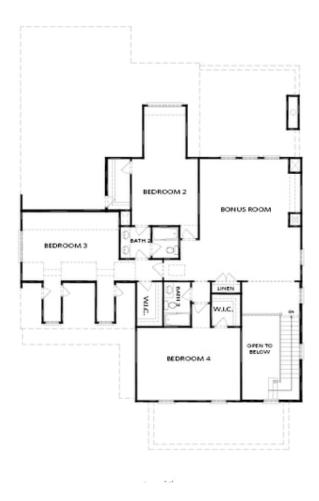

PRICED FROM

\$1,275,000

3,919 - 4,207 Sq Ft

4 - 5 Beds

3.5 - 4 Baths

2 Car Garage

**∠** 2.0 Storv

- Gourmet Kitchen Overlooks the Family Room, Dinning Room, and the Outdoor Living Area which Includes a Covered Porch with an Optional Fireplace
- 3 Car Garage Separated into 2-Car Garage and 1-Car Garage facing the Side of the Home
- Large Owner's Suite has Double Doors Opening to the Owner's Bath which includes a Soaking Tub Separating 2 Vanities, a Stand Up Shower, and 2 Separate Walk-In Closets
- Laundry Room is on the Main
- Second Floor Features 3 Bedrooms, 2 Baths and a Bonus Room

### **Available Elevations**

FIRST FLOOR

Elevation D

Want to Know More About This Home?

CONTACT OUR COMMUNITY SALES MANAGER Call Us @ 678.424.6275

SECOND FLOOR

Elevation A, B, D

Want to Know More About This Home?