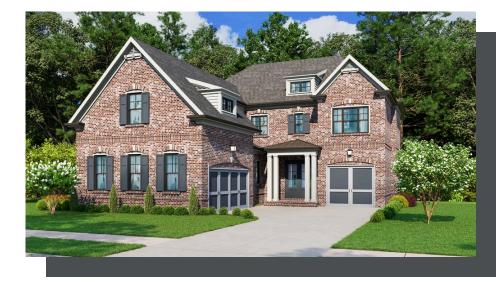

- Upper Level Owner's Retreat with Spacious Bath with Separate Soaking Tub and Shower Plus Two Walk-In Closets
- Gourmet Kitchen Features Island with Seating Overlooking Outdoor Living, Breakfast Room and Family Room
- Secondary Bedrooms Feature Private or Shared Full Bath all with W.I.C's
- Optional Third Level Retreat with Bedroom/Media Room and Full Bath