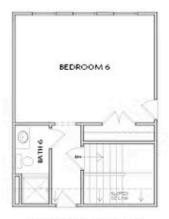

- Upper Level Owner's Retreat with Spacious Bath with Separate Soaking Tub and Shower Plus Two Walk-In Closets
- Gourmet Kitchen Features Island with Seating Overlooking Outdoor Living, Breakfast Room and Family Room
- Secondary Bedrooms Feature Private or Shared Full Bath all with W.I.C's
- Optional Third Level Retreat with Bedroom/Media Room and Full Bath

OPT 3rd Floor Powder Room

OPT Media Room

OPT Bedroom 6 w. Full Bath 6

OPTIONAL THIRD FLOOR

Want to Know More About This Home?

CONTACT OUR COMMUNITY SALES MANAGER Call Us @ 678.424.6275