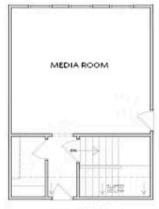

- Upper Level Owner's Retreat with Spacious Bath with Separate Soaking Tub and Shower Plus Two Walk-In Closets
- Gourmet Kitchen Features Island with Seating Overlooking Outdoor Living, Breakfast Room and Family Room
- Secondary Bedrooms Feature Private or Shared Full Bath all with W.I.C's
- Optional Third Level Retreat with Bedroom/Media Room and Full Bath

OPT 3rd Floor Powder Room

OPT Media Room

OPT Bedroom 6 w. Full Bath 6

OPTIONAL THIRD FLOOR

Want to Know More About This Home?

CONTACT OUR COMMUNITY SALES MANAGER Call Us @ 678.424.6275