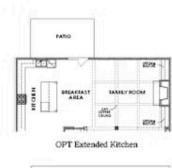

OPT Bedroom 5 & Bath 4 ilo Study & Powder

OPT Desk Nook Off Bonus Room

OPT Owner's Walk-In Shower

OPT Bedroom 4 with Bath 3 ilo Bonus Room & Powder 2

OPTIONS

Want to Know More About This Home?

OPT Bedroom 7 and Full Bath 6 with Bonus Room Layout