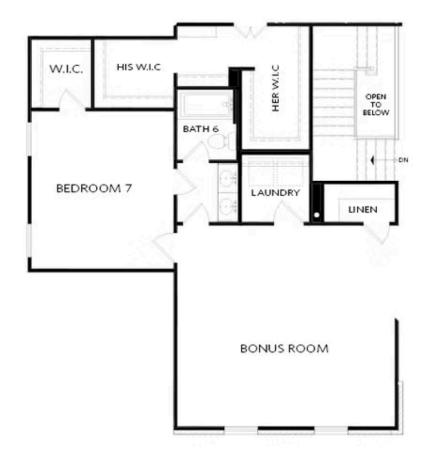

OPT Bedroom 5 & Bath 4 ilo Study & Powder

OPT Desk Nook Off Bonus Room

OPT Owner's Walk-In Shower

OPT Bedroom 4 with Bath 3 ilo Bonus Room & Powder 2

OPTIONS

Want to Know More About This Home?

OPT Bedroom 7 and Full Bath 6 with Bonus Room Layout

OPTIONS

Want to Know More About This Home?

OPT Bedroom 7 and Full Bath 6 with Bedroom 4 Layout

OPTIONS

Want to Know More About This Home?