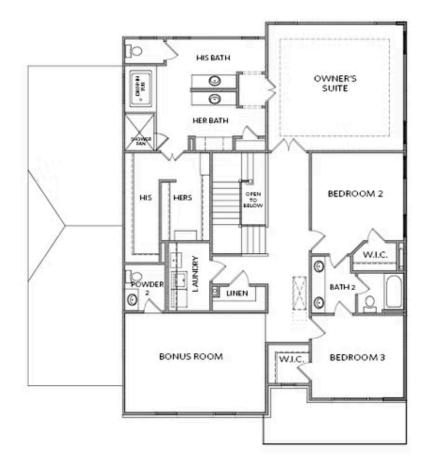

## Available Elevations

FIRST FLOOR

Elevation A

Want to Know More About This Home?

SECOND FLOOR

Elevation A

Want to Know More About This Home?

SEDROOMS

OPT Bedroom 5 & Bath 4 ilo Study & Powder

OPT Desk Nook Off Bonus Room

OPT Owner's Walk-In Shower

OPT Bedroom 4 with Bath 3 ilo Bonus Room & Powder 2

OPTIONS

Want to Know More About This Home?

OPT Bedroom 7 and Full Bath 6 with Bonus Room Layout

OPTIONS

Want to Know More About This Home?

OPT Bedroom 7 and Full Bath 6 with Bedroom 4 Layout

OPTIONS

Want to Know More About This Home?