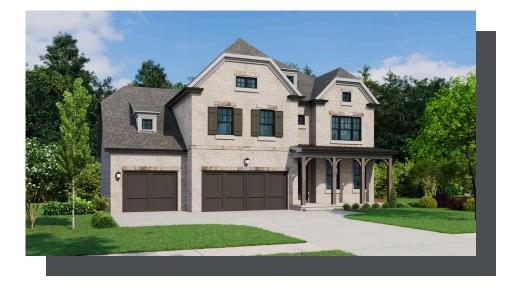

 PRICED FROM

 \$1,270,000

 ▲

 3,765 - 4,359 Sq Ft

 ▲

 4 - 7 Beds

 ▲

 3.5 - 6 Baths

 ▲

 3 Car Garage

 ▲

 2.0 Story

- 3-Car Garage
- Large Gourmet Kitchen with Island Overlooking Breakfast Area, Family Room and Outdoor Living
- Spacious Separate Dining Room for Casual and Formal Dining
- Owner's Retreat with Private Dual Vanities, Two Walk-In Closets, & Separate Soaking Tub and Shower
- Secondary Bedrooms on Upper Level Feature a Shared Full Bath
- Bonus Room adorned with a Secondary Powder Room on the Second Floor
- Laundry Room Upstairs