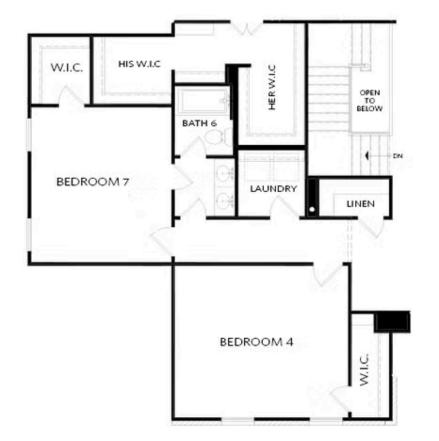

OPT Bedroom 5 & Bath 4 ilo Study & Powder

OPT Desk Nook Off Bonus Room

OPT Owner's Walk-In Shower

OPT Bedroom 4 with Bath 3 ilo Bonus Room & Powder 2

OPTIONS

Want to Know More About This Home?

OPT Bedroom 7 and Full Bath 6 with Bonus Room Layout

OPTIONS

Want to Know More About This Home?

OPT Bedroom 7 and Full Bath 6 with Bedroom 4 Layout

OPTIONS

Want to Know More About This Home?