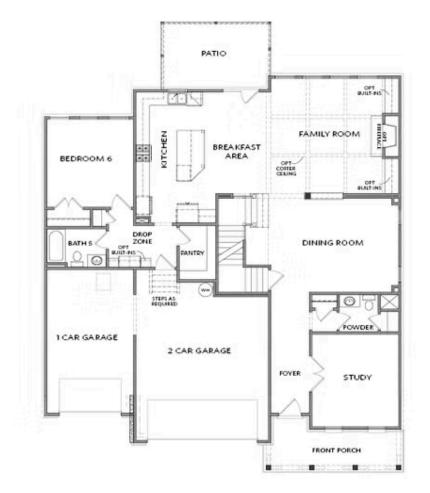

## Available Elevations

FIRST FLOOR

Elevation A

Want to Know More About This Home?

SECOND FLOOR

Elevation A

Want to Know More About This Home?

SEDROOMS

OPT Bedroom 5 & Bath 4 ilo Study & Powder

OPT Desk Nook Off Bonus Room

OPT Owner's Walk-In Shower

OPT Bedroom 4 with Bath 3 ilo Bonus Room & Powder 2

OPTIONS

Want to Know More About This Home?

OPT Bedroom 7 and Full Bath 6 with Bonus Room Layout