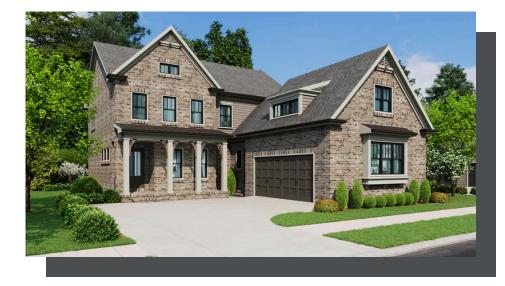

## PLAZA COLLECTION THE SHERMAN SINGLE FAMILY IN KNOLLWOOD | JOHNS CREEK, GA

 PRICED FROM

 \$1,120,000

 ▲

 3,040 - 3,072 Sq Ft

 ▲

 ▲

 4 Beds

 ▲

 ▲

 3 Baths

 ▲

 2 Car Garage

 ▲

 2.0 Story

- Open Concept with Kitchen Overlooking the Dining Room and Family Room
- Large L-Shape Kitchen with Island setting the stage for Family Events
- Covered Rear Patio off the Kitchen
- Study/Home Office off the Foyer
- Massive Owner's Suite with Double Doors Opening Up to the Owner's Bath
- Soaking Tub with Separate Shower and Huge Walk-in-Closet in Owner's Bath
- Laundry Room is Outside the Owner's Suite
- a D Dadraama with a lack and Kill Dath are an the Cacand Loval