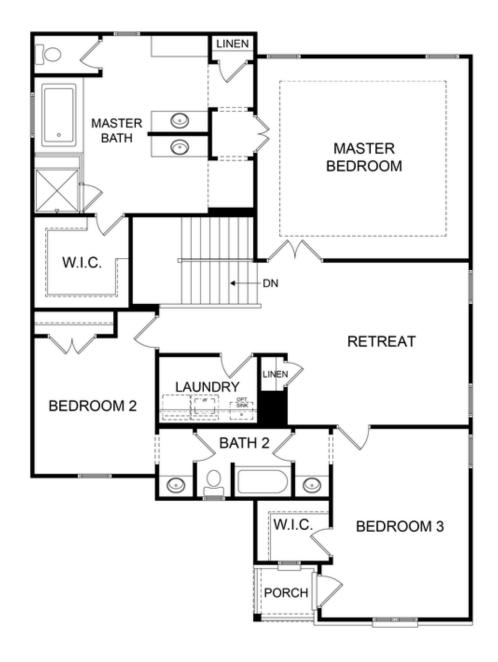

2.0 Story

GRAND OPENING at Ward's Crossing, a highly anticipated, gated community in the heart of Johns Creek! Built by The Providence Group, The Mansfield plan offers 3-4 bedrooms, 2.5-3 baths and over 3100 square feet of luxury living space! This plan is both functional and beautiful and has options! All structural and design options for the home can still be customized by the purchaser! Coming into the home, off of the spacious front porch, you will find an inviting study, which can also be converted to a bedroom. The powder room sits next to this study and can be a full bathroom as well, if selected. As you come into the main living area of the home, you will find a gorgeous dining room area that is separate from the open kitchen and living but still a cohesive part of the space. The large, light-filled family room is accentuated by a gas burning fireplace, perfect for family movie nights or a cuddle on the couch with your loved one. A beautiful and spacious entertainer's kitchen looks out over the family room and features a very sizeable kitchen island, GE Profile appliances - including double oven, and a large walk-in pantry. Just ...