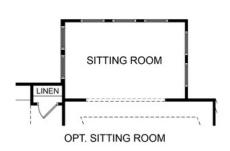

2.0 Story

GRAND OPENING at Ward's Crossing, a highly anticipated, gated community in the heart of Johns Creek! Built by The Providence Group, The Mansfield plan offers 3-4 bedrooms, 2.5-3 baths and over 3100 square feet of luxury living space! This plan is both functional and beautiful and has options! All structural and design options for the home can still be customized by the purchaser! Coming into the home, off of the spacious front porch, you will find an inviting study, which can also be converted to a bedroom. The powder room sits next to this study and can be a full bathroom as well, if selected. As you come into the main living area of the home, you will find a gorgeous dining room area that is separate from the open kitchen and living but still a cohesive part of the space. The large, light-filled family room is accentuated by a gas burning fireplace, perfect for family movie nights or a cuddle on the couch with your loved one. A beautiful and spacious entertainer's kitchen looks out over the family room and features a very sizeable kitchen island, GE Profile appliances - including double oven, and a large walk-in pantry. Just ...