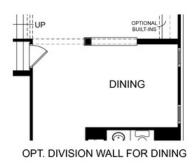

2.0 Story

GRAND OPENING at Ward's Crossing, a highly anticipated, gated community in the heart of Johns Creek! Built by The Providence Group, The Mansfield plan offers 3-4 bedrooms, 2.5-3 baths and over 3100 square feet of luxury living space! This plan is both functional and beautiful and has options! All structural and design options for the home can still be customized by the purchaser! Coming into the home, off of the spacious front porch, you will find an inviting study, which can also be converted to a bedroom. The powder room sits next to this study and can be a full bathroom as well, if selected. As you come into the main living area of the home, you will find a gorgeous dining room area that is separate from the open kitchen and living but still a cohesive part of the space. The large, light-filled family room is accentuated by a gas burning fireplace, perfect for family movie nights or a cuddle on the couch with your loved one. A beautiful and spacious entertainer's kitchen looks out over the family room and features a very sizeable kitchen island, GE Profile appliances - including double oven, and a large walk-in pantry. Just ...