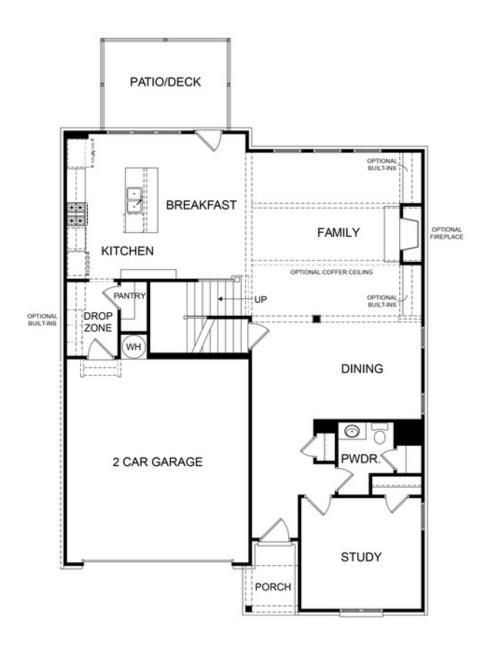

2.0 Story

GRAND OPENING at Ward's Crossing, a highly anticipated, gated community in the heart of Johns Creek! Built by The Providence Group, The Mansfield plan offers 3-4 bedrooms, 2.5-3 baths and over 3100 square feet of luxury living space! This plan is both functional and beautiful and has options! All structural and design options for the home can still be customized by the purchaser! Coming into the home, off of the spacious front porch, you will find an inviting study, which can also be converted to a bedroom. The powder room sits next to this study and can be a full bathroom as well, if selected. As you come into the main living area of the home, you will find a gorgeous dining room area that is separate from the open kitchen and living but still a cohesive part of the space. The large, light-filled family room is accentuated by a gas burning fireplace, perfect for family movie nights or a cuddle on the couch with your loved one. A beautiful and spacious entertainer's kitchen looks out over the family room and features a very sizeable kitchen island, GE Profile appliances - including double oven, and a large walk-in pantry. Just ...