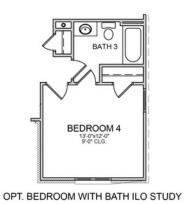

2.0 Story

GRAND OPENING at Ward's Crossing, a highly anticipated, gated community in the heart of Johns Creek! Built by The Providence Group, The Mansfield plan offers 3-4 bedrooms, 2.5-3 baths and over 3100 square feet of luxury living space! This plan is both functional and beautiful and has options! All structural and design options for the home can still be customized by the purchaser! Coming into the home, off of the spacious front porch, you will find an inviting study, which can also be converted to a bedroom. The powder room sits next to this study and can be a full bathroom as well, if selected. As you come into the main living area of the home, you will find a gorgeous dining room area that is separate from the open kitchen and living but still a cohesive part of the space. The large, light-filled family room is accentuated by a gas burning fireplace, perfect for family movie nights or a cuddle on the couch with your loved one. A beautiful and spacious entertainer's kitchen looks out over the family room and features a very sizeable kitchen island, GE Profile appliances - including double oven, and a large walk-in pantry. Just ...