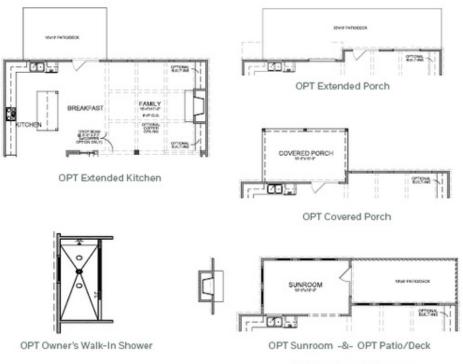

CONTACT OUR COMMUNITY SALES MANAGER Call Us @ 770.521.2151

OPT Fireplace on Sunroom

OPTIONS

Want to Know More About This Home?

CONTACT OUR COMMUNITY SALES MANAGER Call Us @ 770.521.2151

OPT Third Floor

\*Third Floor NOT available on Elevations B & E