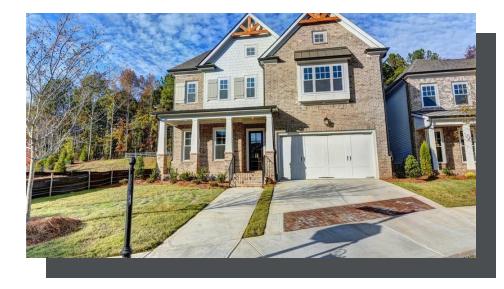

| PRICED AT <b>\$1,114,860</b> |
|------------------------------|
| 3922 Sq Ft                   |
| 5 Beds                       |
| , ⊶ 4.0 Baths                |
| 🚔 2 Car Garage               |
| ے۔<br>3.0 Story              |

Ward's Crossing by The Providence Group, located in Johns Creek. The Montgomery This open-concept layout features a main floor guest retreat or home office with a walk-in shower. Chef-inspired Kitchen features custom cabinetry, Quartz countertops, and a GE stainless steel appliance package. The Kitchen overlooks the oversized patio and private flat backyard. The Main living level offers a 10' ceiling and hardwood flooring throughout and a two-story Family room. The second floor offers 3 incredible bedrooms with 2 full bathrooms. The primary bathroom offers separate vanities and closets. Ward's Crossing is a gated community with a pool and pool house. HOA fees cover a community pool, landscaping, and lawn maintenance. Excellent Location with top-rated Schools! Estimated Move-In April / May 2024.