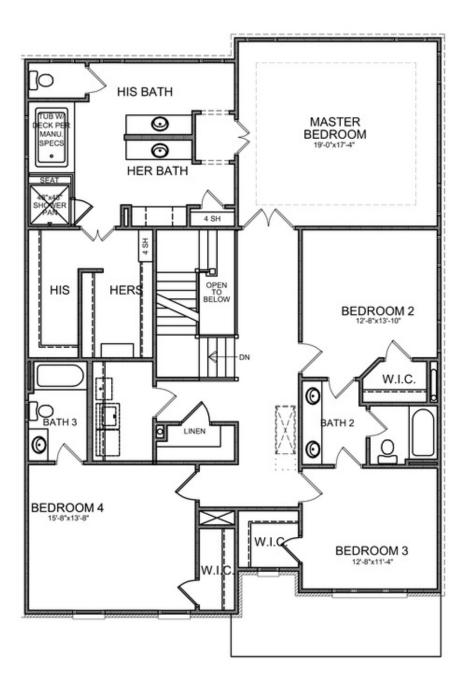

Ward's Crossing by The Providence Group, located in Johns Creek. The Montgomery This open-concept layout features a main floor guest retreat or home office with a walk-in shower. Chef-inspired Kitchen features custom cabinetry, Quartz countertops, and a GE stainless steel appliance package. The Kitchen overlooks the oversized patio and private flat backyard. The Main living level offers a 10' ceiling and hardwood flooring throughout and a two-story Family room. The second floor offers 3 incredible bedrooms with 2 full bathrooms. The primary bathroom offers separate vanities and closets. Ward's Crossing is a gated community with a pool and pool house. HOA fees cover a community pool, landscaping, and lawn maintenance. Excellent Location with top-rated Schools! Estimated Move-In April / May 2024.