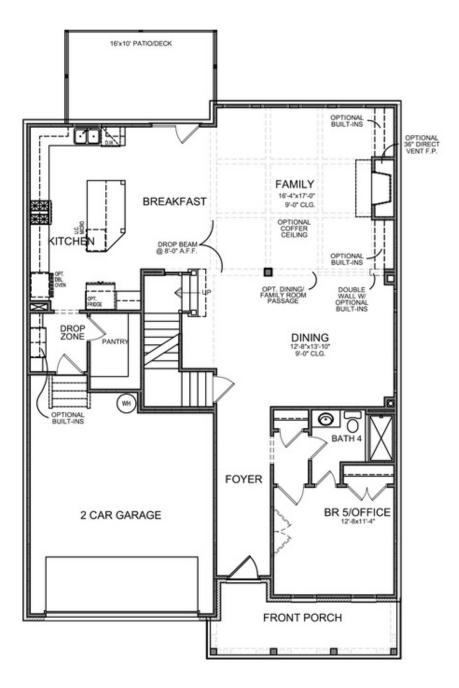

Ward's Crossing by The Providence Group, located in Johns Creek. The Montgomery This open-concept layout features a main floor guest retreat or home office with a walk-in shower. Chef-inspired Kitchen features custom cabinetry, Quartz countertops, and a GE stainless steel appliance package. The Kitchen overlooks the oversized patio and private flat backyard. The Main living level offers a 10' ceiling and hardwood flooring throughout and a two-story Family room. The second floor offers 3 incredible bedrooms with 2 full bathrooms. The primary bathroom offers separate vanities and closets. Ward's Crossing is a gated community with a pool and pool house. HOA fees cover a community pool, landscaping, and lawn maintenance. Excellent Location with top-rated Schools! Estimated Move-In April / May 2024.