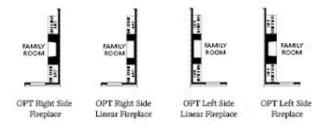

PRICED AT \$683,850

2400 Sq Ft

4 Beds

3.5 Baths

🗎 2 Car Garage

كا 3.0 Story

PICK YOUR PROMOTION \$10k! Choose the path to homeownership that fits your life - with low rates, upgrades, appliances, closing costs, and more. Offer ends July 31st, 2025. NEW 4 BEDROOM BENTON III - PRESALE OPPORTUNITY in Ward's Crossing by The Providence Group, located in the heart of Johns Creek! Sales Price includes all structural options, including the upgraded walk-in shower on the terrace level, 45" Linear Fireplace. FOR A LIMITED TIME, buyers can make ALL DESIGN SELECTIONS. This newly designed townhome was created just for Ward's Crossing! Featuring four bedrooms and 3.5 bathrooms. This home is situated at the back of the community, directly across from the community pool. It features three levels of living, including a guest retreat on the terrace level with a walk-in shower. The Main living level features 10-foot ceilings and an open floor plan, including an open family and dining room. The chef-inspired kitchen features a walk-in pantry, a center island, and custom cabinetry, along with Energy Star-certified stainless steel appliances. The third floor has 3 bedrooms and two full bathrooms. The photos are not of the exact property, but they are similar, as the home is currently under construction and is expected to be ...