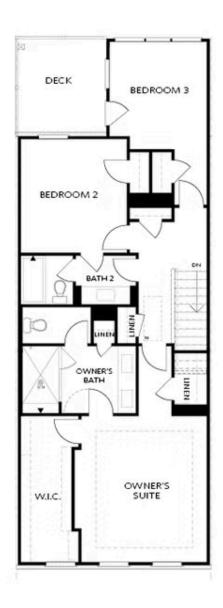

PRICED AT \$683,850

2400 Sq Ft

4 Beds

3.5 Baths

🗎 2 Car Garage

كا 3.0 Story

PICK YOUR PROMOTION \$10k! Choose the path to homeownership that fits your life - with low rates, upgrades, appliances, closing costs, and more. Offer ends July 31st, 2025. NEW 4 BEDROOM BENTON III - PRESALE OPPORTUNITY in Ward's Crossing by The Providence Group, located in the heart of Johns Creek! Sales Price includes all structural options, including the upgraded walk-in shower on the terrace level, 45" Linear Fireplace. FOR A LIMITED TIME, buyers can make ALL DESIGN SELECTIONS. This newly designed townhome was created just for Ward's Crossing! Featuring four bedrooms and 3.5 bathrooms. This home is situated at the back of the community, directly across from the community pool. It features three levels of living, including a guest retreat on the terrace level with a walk-in shower. The Main living level features 10-foot ceilings and an open floor plan, including an open family and dining room. The chef-inspired kitchen features a walk-in pantry, a center island, and custom cabinetry, along with Energy Star-certified stainless steel appliances. The third floor has 3 bedrooms and two full bathrooms. The photos are not of the exact property, but they are similar, as the home is currently under construction and is expected to be ...