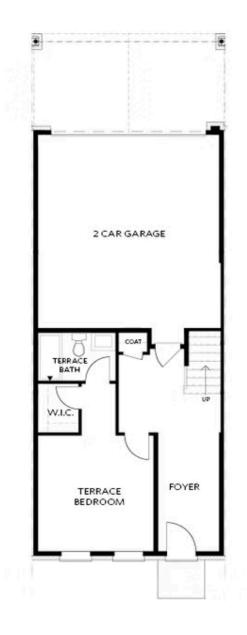

PRICED AT \$683,850

2400 Sq Ft

4 Beds

3.5 Baths

🗎 2 Car Garage

كا 3.0 Story

PICK YOUR PROMOTION \$10k! Choose the path to homeownership that fits your life - with low rates, upgrades, appliances, closing costs, and more. Offer ends July 31st, 2025. NEW 4 BEDROOM BENTON III - PRESALE OPPORTUNITY in Ward's Crossing by The Providence Group, located in the heart of Johns Creek! Sales Price includes all structural options, including the upgraded walk-in shower on the terrace level, 45" Linear Fireplace. FOR A LIMITED TIME, buyers can make ALL DESIGN SELECTIONS. This newly designed townhome was created just for Ward's Crossing! Featuring four bedrooms and 3.5 bathrooms. This home is situated at the back of the community, directly across from the community pool. It features three levels of living, including a guest retreat on the terrace level with a walk-in shower. The Main living level features 10-foot ceilings and an open floor plan, including an open family and dining room. The chef-inspired kitchen features a walk-in pantry, a center island, and custom cabinetry, along with Energy Star-certified stainless steel appliances. The third floor has 3 bedrooms and two full bathrooms. The photos are not of the exact property, but they are similar, as the home is currently under construction and is expected to be ...