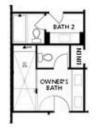

OPT Walk-Through Shower

OPT Freestanding Tub with Sepearate Shower

OPT Decked Tub with Seperate Shower

Want to Know More About This Home?