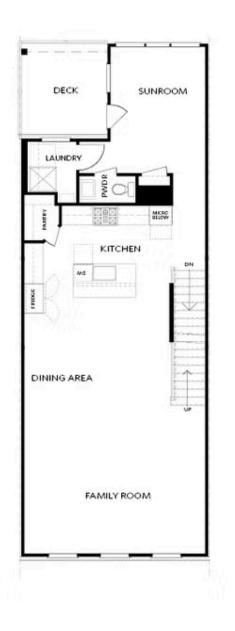

PRICED AT \$683,850

2400 Sq Ft

4 Beds

3.5 Baths

🗎 2 Car Garage

كا 3.0 Story

PICK YOUR PROMOTION \$10k! Choose the path to homeownership that fits your life - with low rates, upgrades, appliances, closing costs, and more. Offer ends July 31st, 2025. NEW 4 BEDROOM BENTON III - PRESALE OPPORTUNITY in Ward's Crossing by The Providence Group, located in the heart of Johns Creek! Sales Price includes all structural options, including the upgraded walk-in shower on the terrace level, 45" Linear Fireplace. FOR A LIMITED TIME, buyers can make ALL DESIGN SELECTIONS. This newly designed townhome was created just for Ward's Crossing! Featuring four bedrooms and 3.5 bathrooms. This home is situated at the back of the community, directly across from the community pool. It features three levels of living, including a guest retreat on the terrace level with a walk-in shower. The Main living level features 10-foot ceilings and an open floor plan, including an open family and dining room. The chef-inspired kitchen features a walk-in pantry, a center island, and custom cabinetry, along with Energy Star-certified stainless steel appliances. The third floor has 3 bedrooms and two full bathrooms. The photos are not of the exact property, but they are similar, as the home is currently under construction and is expected to be ...