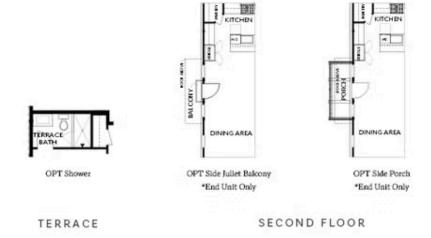

PRICED AT \$683,850

2400 Sq Ft

4 Beds

3.5 Baths

🗎 2 Car Garage

كا 3.0 Story

PICK YOUR PROMOTION \$10k! Choose the path to homeownership that fits your life - with low rates, upgrades, appliances, closing costs, and more. Offer ends July 31st, 2025. NEW 4 BEDROOM BENTON III - PRESALE OPPORTUNITY in Ward's Crossing by The Providence Group, located in the heart of Johns Creek! Sales Price includes all structural options, including the upgraded walk-in shower on the terrace level, 45" Linear Fireplace. FOR A LIMITED TIME, buyers can make ALL DESIGN SELECTIONS. This newly designed townhome was created just for Ward's Crossing! Featuring four bedrooms and 3.5 bathrooms. This home is situated at the back of the community, directly across from the community pool. It features three levels of living, including a guest retreat on the terrace level with a walk-in shower. The Main living level features 10-foot ceilings and an open floor plan, including an open family and dining room. The chef-inspired kitchen features a walk-in pantry, a center island, and custom cabinetry, along with Energy Star-certified stainless steel appliances. The third floor has 3 bedrooms and two full bathrooms. The photos are not of the exact property, but they are similar, as the home is currently under construction and is expected to be ...