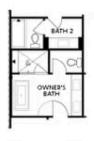

OPT Walk-Through Shower

OPT Freestanding Tub with Sepearate Shower

OPT Decked Tub with Seperate Shower

Want to Know More About This Home?