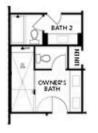

PRICED AT

\$724,350

2400 Sq Ft

4 Beds

⇒ 3.5 Baths

2 Car Garage

كا 3.0 Story

PICK YOUR PROMOTION \$10k! Choose the path to homeownership that fits your life - with low rates, upgrades, appliances, closing costs, and more. Offer ends July 31st, 2025. NEW 4 BEDROOM END UNIT - BENTON III -PRESALE OPPORTUNITY in Ward's Crossing by The Providence Group, located in the heart of Johns Creek! The sales Price includes all structural options, including the upgraded walk-in shower on the terrace level, 45" Linear Fireplace, and Mega Walk-in Shower with a Drying area in the Primary Bathroom. FOR A LIMITED TIME, buyers can make ALL DESIGN SELECTIONS. This newly designed townhome was explicitly created for Ward's Crossing! Featuring four bedrooms and 3.5 bathrooms. This home is situated at the back of the community, directly across from the community pool. It features three levels of living, including a guest retreat on the terrace level with a walk-in shower. The Main living level features 10-foot ceilings and an open floor plan, including an open family and dining room. The chef-inspired kitchen features a walk-in pantry, a center island, and custom cabinetry, along with Energy Star-certified stainless steel appliances. The third floor has 3 bedrooms and two full bathrooms. The photos are not of the exact property, ...