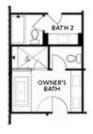

OPT Walk-Through Shower

OPT Freestanding Tub with Sepearate Shower

OPT Decked Tub with Seperate Shower

Want to Know More About This Home?