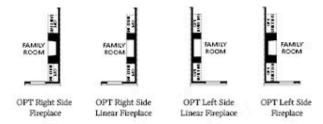

PRICED AT

\$724,350

2400 Sq Ft

4 Beds

⇒ 3.5 Baths

2 Car Garage

كا 3.0 Story

PICK YOUR PROMOTION \$10k! Choose the path to homeownership that fits your life - with low rates, upgrades, appliances, closing costs, and more. Offer ends July 31st, 2025. NEW 4 BEDROOM END UNIT - BENTON III -PRESALE OPPORTUNITY in Ward's Crossing by The Providence Group, located in the heart of Johns Creek! The sales Price includes all structural options, including the upgraded walk-in shower on the terrace level, 45" Linear Fireplace, and Mega Walk-in Shower with a Drying area in the Primary Bathroom. FOR A LIMITED TIME, buyers can make ALL DESIGN SELECTIONS. This newly designed townhome was explicitly created for Ward's Crossing! Featuring four bedrooms and 3.5 bathrooms. This home is situated at the back of the community, directly across from the community pool. It features three levels of living, including a guest retreat on the terrace level with a walk-in shower. The Main living level features 10-foot ceilings and an open floor plan, including an open family and dining room. The chef-inspired kitchen features a walk-in pantry, a center island, and custom cabinetry, along with Energy Star-certified stainless steel appliances. The third floor has 3 bedrooms and two full bathrooms. The photos are not of the exact property, ...