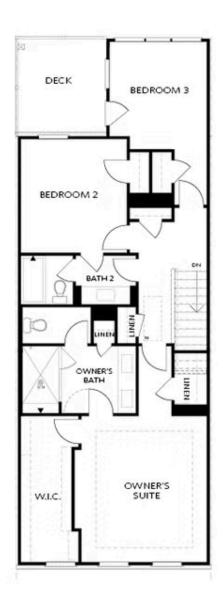

PRICED AT

\$724,350

2400 Sq Ft

4 Beds

⇒ 3.5 Baths

2 Car Garage

كا 3.0 Story

PICK YOUR PROMOTION \$10k! Choose the path to homeownership that fits your life - with low rates, upgrades, appliances, closing costs, and more. Offer ends July 31st, 2025. NEW 4 BEDROOM END UNIT - BENTON III -PRESALE OPPORTUNITY in Ward's Crossing by The Providence Group, located in the heart of Johns Creek! The sales Price includes all structural options, including the upgraded walk-in shower on the terrace level, 45" Linear Fireplace, and Mega Walk-in Shower with a Drying area in the Primary Bathroom. FOR A LIMITED TIME, buyers can make ALL DESIGN SELECTIONS. This newly designed townhome was explicitly created for Ward's Crossing! Featuring four bedrooms and 3.5 bathrooms. This home is situated at the back of the community, directly across from the community pool. It features three levels of living, including a guest retreat on the terrace level with a walk-in shower. The Main living level features 10-foot ceilings and an open floor plan, including an open family and dining room. The chef-inspired kitchen features a walk-in pantry, a center island, and custom cabinetry, along with Energy Star-certified stainless steel appliances. The third floor has 3 bedrooms and two full bathrooms. The photos are not of the exact property, ...

OPT Walk-Through Shower

OPT Freestanding Tub with Sepearate Shower

OPT Decked Tub with Seperate Shower

Want to Know More About This Home?