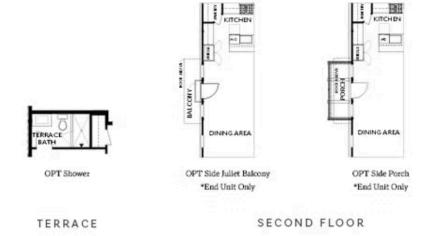

PRICED AT

\$724,350

2400 Sq Ft

4 Beds

⇒ 3.5 Baths

2 Car Garage

كا 3.0 Story

PICK YOUR PROMOTION \$10k! Choose the path to homeownership that fits your life - with low rates, upgrades, appliances, closing costs, and more. Offer ends July 31st, 2025. NEW 4 BEDROOM END UNIT - BENTON III -PRESALE OPPORTUNITY in Ward's Crossing by The Providence Group, located in the heart of Johns Creek! The sales Price includes all structural options, including the upgraded walk-in shower on the terrace level, 45" Linear Fireplace, and Mega Walk-in Shower with a Drying area in the Primary Bathroom. FOR A LIMITED TIME, buyers can make ALL DESIGN SELECTIONS. This newly designed townhome was explicitly created for Ward's Crossing! Featuring four bedrooms and 3.5 bathrooms. This home is situated at the back of the community, directly across from the community pool. It features three levels of living, including a guest retreat on the terrace level with a walk-in shower. The Main living level features 10-foot ceilings and an open floor plan, including an open family and dining room. The chef-inspired kitchen features a walk-in pantry, a center island, and custom cabinetry, along with Energy Star-certified stainless steel appliances. The third floor has 3 bedrooms and two full bathrooms. The photos are not of the exact property, ...