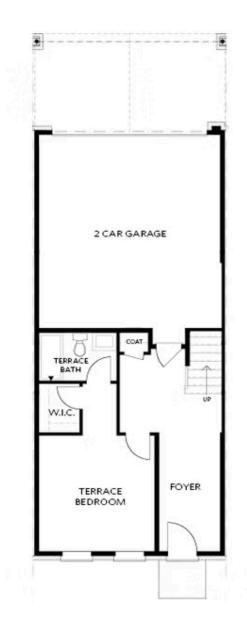

PRICED AT

\$724,350

2400 Sq Ft

4 Beds

⇒ 3.5 Baths

2 Car Garage

كا 3.0 Story

PICK YOUR PROMOTION \$10k! Choose the path to homeownership that fits your life - with low rates, upgrades, appliances, closing costs, and more. Offer ends July 31st, 2025. NEW 4 BEDROOM END UNIT - BENTON III -PRESALE OPPORTUNITY in Ward's Crossing by The Providence Group, located in the heart of Johns Creek! The sales Price includes all structural options, including the upgraded walk-in shower on the terrace level, 45" Linear Fireplace, and Mega Walk-in Shower with a Drying area in the Primary Bathroom. FOR A LIMITED TIME, buyers can make ALL DESIGN SELECTIONS. This newly designed townhome was explicitly created for Ward's Crossing! Featuring four bedrooms and 3.5 bathrooms. This home is situated at the back of the community, directly across from the community pool. It features three levels of living, including a guest retreat on the terrace level with a walk-in shower. The Main living level features 10-foot ceilings and an open floor plan, including an open family and dining room. The chef-inspired kitchen features a walk-in pantry, a center island, and custom cabinetry, along with Energy Star-certified stainless steel appliances. The third floor has 3 bedrooms and two full bathrooms. The photos are not of the exact property, ...