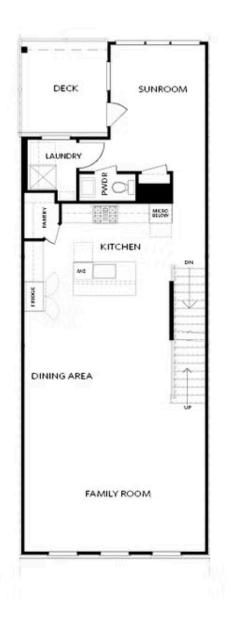

PRICED AT

\$724,350

2400 Sq Ft

4 Beds

⇒ 3.5 Baths

2 Car Garage

كا 3.0 Story

PICK YOUR PROMOTION \$10k! Choose the path to homeownership that fits your life - with low rates, upgrades, appliances, closing costs, and more. Offer ends July 31st, 2025. NEW 4 BEDROOM END UNIT - BENTON III -PRESALE OPPORTUNITY in Ward's Crossing by The Providence Group, located in the heart of Johns Creek! The sales Price includes all structural options, including the upgraded walk-in shower on the terrace level, 45" Linear Fireplace, and Mega Walk-in Shower with a Drying area in the Primary Bathroom. FOR A LIMITED TIME, buyers can make ALL DESIGN SELECTIONS. This newly designed townhome was explicitly created for Ward's Crossing! Featuring four bedrooms and 3.5 bathrooms. This home is situated at the back of the community, directly across from the community pool. It features three levels of living, including a guest retreat on the terrace level with a walk-in shower. The Main living level features 10-foot ceilings and an open floor plan, including an open family and dining room. The chef-inspired kitchen features a walk-in pantry, a center island, and custom cabinetry, along with Energy Star-certified stainless steel appliances. The third floor has 3 bedrooms and two full bathrooms. The photos are not of the exact property, ...