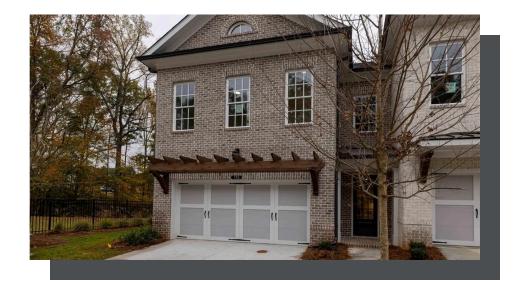

PRICED AT

\$817,280

2837 Sq Ft

4 Beds

⇒ 3.5 Baths

2 Car Garage

3.0 Story

New Year, New Home, New You! Welcome to The Ellington @ Wards Crossing. This home is 4 bedrooms, 3.5 baths and offers over 2800 square feet of functional living space! With the living level located on the main, it truly lives like a single-family home. The beautifully designed entertainer's kitchen features stacked to the ceiling, Wheat Bell cabinetry, Kohler farm sink and GE Profile appliances. The kitchen opens up to the family room, allowing for the perfect space to host loved ones or have a quiet night at home, lying next to your linear gas fireplace, which is detailed beautifully with a white quartzite surround. Triple slider door opens to a covered porch and a gorgeous fenced in backyard with wooded views! Gorgeous pine colored hardwoods throughout all main living areas and the primary bedroom. The primary bathroom has both a soaking tub and walk in shower with beautiful fawn gloss subway tile and venetian flat pebble tiles. The third floor of the home includes the super spacious fourth bedroom and bathroom. This space could also easily function as a media room or playroom. This home is Energy Star certified and built with the finest finishing touches, including a Rheem ...