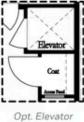

Opt. Shower on Terrace Bath

Opt. Linear Fireplace

Opt. Fireplace

Opt. Coffered Ceiling

Opt. Sunroom 2

OPTIONS

Want to Know More About This Home?

Opt. Elevator on Third Floor