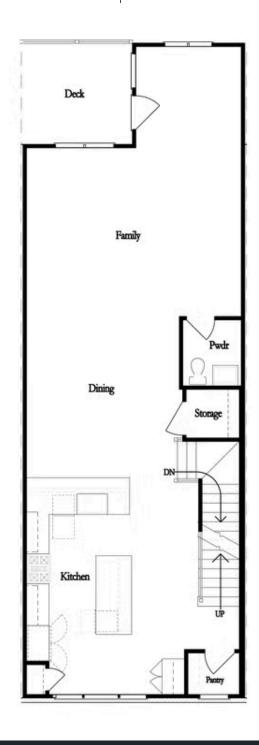

PRICED AT \$784,860

2629 Sq Ft

4 Beds

∯ 3.5 Baths

2 Car Garage

علام 3.0 Story

Summer of Savings!! The Jacobsen I-4 @ Ward's Crossing in Johns Creek is a beautiful three story, four bedroom townhome offering over 2629 square feet of living space. THIS HOME IS UNDER CONSTRUCTION - MOVE IN June 2025! The plan features a first level entry with a secondary bedroom and bath as well as a two car garage. The second level features 10 ft. ceilings and a large, open-concept, light-filled space! Offering endless possibilities as you decorate your new home! The kitchen dazzles with white Bell Cabinetry stacked to the ceiling, beautiful quartz countertops and GE profile appliances including a gas range that vents to the outside! The gorgeous linear gas fireplace, with lush black tile, brings warmth and ambience to your winters! The sunroom also works perfectly as a reading or office area which opens up onto a beautiful outdoor deck. A powder room is also conveniently located on this level. Gorgeous black and gold light fixtures are featured throughout this home! Upstairs you will find a gorgeous primary bedroom and bathroom with a beautifully tiled walk in shower and luxurious soaking tub. The secondary bedrooms share the additional hall bath. This floor also conveniently hosts several closets for ...

Opt. Shower on Terrace Bath

Opt. Linear Fireplace

Opt. Fireplace

Opt. Coffered Ceiling

Opt. Sunroom 2

OPTIONS

Want to Know More About This Home?

Opt. Elevator on Third Floor