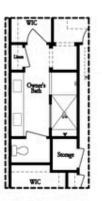

PRICED AT \$784,860

2629 Sq Ft

4 Beds

∯ 3.5 Baths

2 Car Garage

علام 3.0 Story

Summer of Savings!! The Jacobsen I-4 @ Ward's Crossing in Johns Creek is a beautiful three story, four bedroom townhome offering over 2629 square feet of living space. THIS HOME IS UNDER CONSTRUCTION - MOVE IN June 2025! The plan features a first level entry with a secondary bedroom and bath as well as a two car garage. The second level features 10 ft. ceilings and a large, open-concept, light-filled space! Offering endless possibilities as you decorate your new home! The kitchen dazzles with white Bell Cabinetry stacked to the ceiling, beautiful quartz countertops and GE profile appliances including a gas range that vents to the outside! The gorgeous linear gas fireplace, with lush black tile, brings warmth and ambience to your winters! The sunroom also works perfectly as a reading or office area which opens up onto a beautiful outdoor deck. A powder room is also conveniently located on this level. Gorgeous black and gold light fixtures are featured throughout this home! Upstairs you will find a gorgeous primary bedroom and bathroom with a beautifully tiled walk in shower and luxurious soaking tub. The secondary bedrooms share the additional hall bath. This floor also conveniently hosts several closets for ...

Opt. Shower on Terrace Bath

Opt. Linear Fireplace

Opt. Fireplace

Opt. Coffered Ceiling

Opt. Sunroom 2

OPTIONS

Want to Know More About This Home?

Opt. Elevator on Third Floor

Opt. Free Standing Tub w/ Shower

Opt. Walk-Through Shower

Opt. Free Standing Tub w/ Shower

Opt. Walk-Through Shower

OWNER'S SUITE FRONT

OWNER'S SUITE REAR

Want to Know More About This Home?