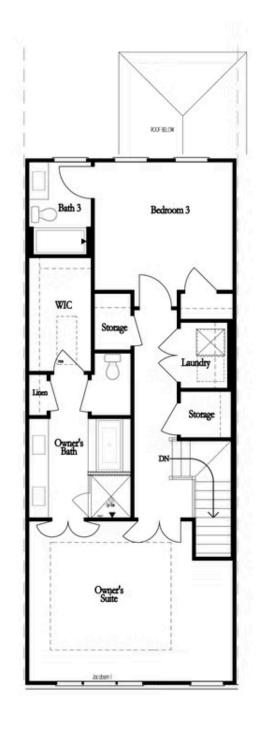

PRICED AT \$784,860

2629 Sq Ft

4 Beds

∯ 3.5 Baths

2 Car Garage

علام 3.0 Story

Summer of Savings!! The Jacobsen I-4 @ Ward's Crossing in Johns Creek is a beautiful three story, four bedroom townhome offering over 2629 square feet of living space. THIS HOME IS UNDER CONSTRUCTION - MOVE IN June 2025! The plan features a first level entry with a secondary bedroom and bath as well as a two car garage. The second level features 10 ft. ceilings and a large, open-concept, light-filled space! Offering endless possibilities as you decorate your new home! The kitchen dazzles with white Bell Cabinetry stacked to the ceiling, beautiful quartz countertops and GE profile appliances including a gas range that vents to the outside! The gorgeous linear gas fireplace, with lush black tile, brings warmth and ambience to your winters! The sunroom also works perfectly as a reading or office area which opens up onto a beautiful outdoor deck. A powder room is also conveniently located on this level. Gorgeous black and gold light fixtures are featured throughout this home! Upstairs you will find a gorgeous primary bedroom and bathroom with a beautifully tiled walk in shower and luxurious soaking tub. The secondary bedrooms share the additional hall bath. This floor also conveniently hosts several closets for ...

Opt. Free Standing Tub w/ Shower

Opt. Walk-Through Shower

Opt. Free Standing Tub w/ Shower

Opt. Walk-Through Shower

OWNER'S SUITE FRONT

OWNER'S SUITE REAR

Want to Know More About This Home?