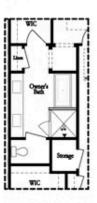

Opt. Shower on Terrace Bath

Opt. Linear Fireplace

Opt. Fireplace

Opt. Coffered Ceiling

Opt. Sunroom 2

OPTIONS

Want to Know More About This Home?

Opt. Elevator on Third Floor