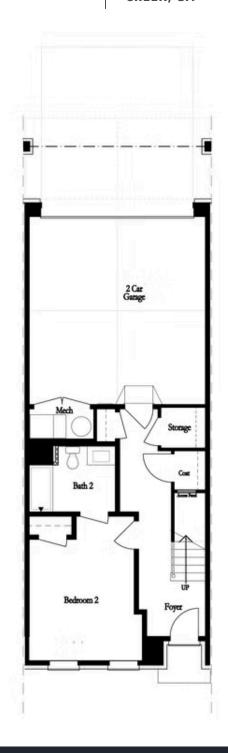

PRICED AT \$784,860

2629 Sq Ft

4 Beds

∯ 3.5 Baths

2 Car Garage

علام 3.0 Story

Summer of Savings!! The Jacobsen I-4 @ Ward's Crossing in Johns Creek is a beautiful three story, four bedroom townhome offering over 2629 square feet of living space. THIS HOME IS UNDER CONSTRUCTION - MOVE IN June 2025! The plan features a first level entry with a secondary bedroom and bath as well as a two car garage. The second level features 10 ft. ceilings and a large, open-concept, light-filled space! Offering endless possibilities as you decorate your new home! The kitchen dazzles with white Bell Cabinetry stacked to the ceiling, beautiful quartz countertops and GE profile appliances including a gas range that vents to the outside! The gorgeous linear gas fireplace, with lush black tile, brings warmth and ambience to your winters! The sunroom also works perfectly as a reading or office area which opens up onto a beautiful outdoor deck. A powder room is also conveniently located on this level. Gorgeous black and gold light fixtures are featured throughout this home! Upstairs you will find a gorgeous primary bedroom and bathroom with a beautifully tiled walk in shower and luxurious soaking tub. The secondary bedrooms share the additional hall bath. This floor also conveniently hosts several closets for ...

Want to Know More About This Home?

Want to Know More About This Home?

Want to Know More About This Home?

Want to Know More About This Home?

Want to Know More About This Home?

on Terrace

Opt. Elevator on Second Floor