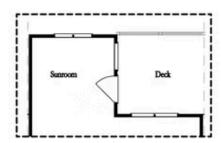

PRICED AT \$784,860

2629 Sq Ft

4 Beds

∯ 3.5 Baths

2 Car Garage

علام 3.0 Story

Summer of Savings!! The Jacobsen I-4 @ Ward's Crossing in Johns Creek is a beautiful three story, four bedroom townhome offering over 2629 square feet of living space. THIS HOME IS UNDER CONSTRUCTION - MOVE IN June 2025! The plan features a first level entry with a secondary bedroom and bath as well as a two car garage. The second level features 10 ft. ceilings and a large, open-concept, light-filled space! Offering endless possibilities as you decorate your new home! The kitchen dazzles with white Bell Cabinetry stacked to the ceiling, beautiful quartz countertops and GE profile appliances including a gas range that vents to the outside! The gorgeous linear gas fireplace, with lush black tile, brings warmth and ambience to your winters! The sunroom also works perfectly as a reading or office area which opens up onto a beautiful outdoor deck. A powder room is also conveniently located on this level. Gorgeous black and gold light fixtures are featured throughout this home! Upstairs you will find a gorgeous primary bedroom and bathroom with a beautifully tiled walk in shower and luxurious soaking tub. The secondary bedrooms share the additional hall bath. This floor also conveniently hosts several closets for ...

Opt. Shower on Terrace Bath

Opt. Linear Fireplace

Opt. Fireplace

Opt. Coffered Ceiling

Opt. Sunroom 2

OPTIONS

Want to Know More About This Home?

Opt. Elevator on Third Floor