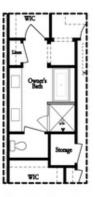

OPTIONS

Want to Know More About This Home?

TOWNHOUSE IN WARD'S CROSSING TOWNHOMES | JOHNS CREEK, GA

Opt. Elevator on Third Floor

Opt. Free Standing Tub w/ Shower

Opt. Walk-Through Shower

Opt. Free Standing Tub w/ Shower

Opt. Walk-Through Shower

OWNER'S SUITE FRONT

OWNER'S SUITE REAR

Want to Know More About This Home?