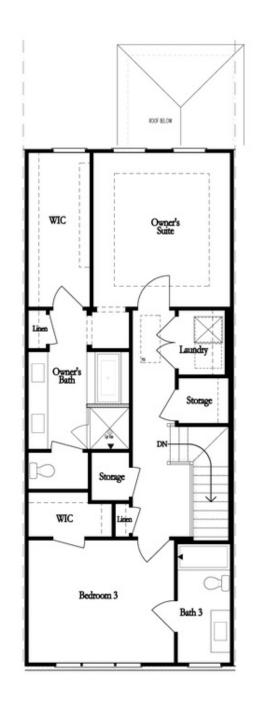

## TOWNHOUSE IN WARD'S CROSSING TOWNHOMES | JOHNS CREEK, GA

Opt. Elevator on Terrace

Opt. Elevator on Second Floor

Opt. Shower on Terrace Bath

Opt. Linear Fireplace

Opt. Fireplace

Opt. Coffered Ceiling

Opt. Sunroom 2