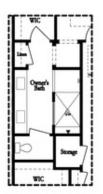

## TOWNHOUSE IN WARD'S CROSSING TOWNHOMES | JOHNS CREEK, GA

Opt. Elevator on Terrace

Opt. Elevator on Second Floor

Opt. Shower on Terrace Bath

Opt. Linear Fireplace

Opt. Fireplace

Opt. Coffered Ceiling

Opt. Sunroom 2

OPTIONS

Want to Know More About This Home?

TOWNHOUSE IN WARD'S CROSSING TOWNHOMES | JOHNS CREEK, GA

Opt. Elevator on Third Floor

Opt. Free Standing Tub w/ Shower

Opt. Walk-Through Shower

Opt. Free Standing Tub w/ Shower

Opt. Walk-Through Shower

OWNER'S SUITE FRONT

OWNER'S SUITE REAR

Want to Know More About This Home?