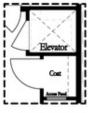

## TOWNHOUSE IN WARD'S CROSSING TOWNHOMES | JOHNS CREEK, GA

Opt. Elevator on Terrace

Opt. Elevator on Second Floor

Opt. Shower on Terrace Bath

Opt. Linear Fireplace

Opt. Fireplace

Opt. Coffered Ceiling

Opt. Sunroom 2

OPTIONS

Want to Know More About This Home?

TOWNHOUSE IN WARD'S CROSSING TOWNHOMES | JOHNS CREEK, GA

Opt. Elevator on Third Floor

Opt. Free Standing Tub w/ Shower

Opt. Walk-Through Shower

Opt. Free Standing Tub w/ Shower