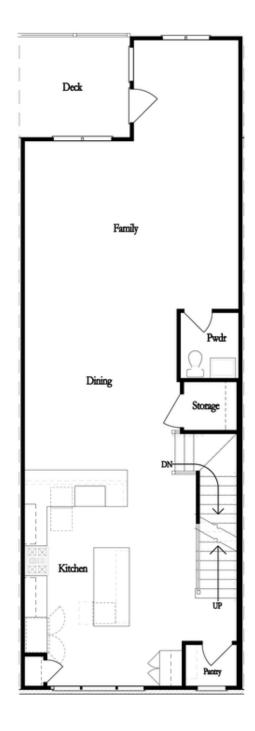

TOWNHOUSE IN WARD'S CROSSING TOWNHOMES | **JOHNS CREEK, GA** 

PRICED AT

\$759,920

**2516 Sq Ft** 

3 Reds

3.5 Baths

2 Car Garage

3.0 Story

New Year, New Home, New You! The Jacobsen I offers 3 bedrooms and 3.5 bathrooms with a rear entry two car garage. Ward's Crossing by The Providence Group is in the highly regarded Johns Creek community, known for its excellent schools, recreational amenities, shopping, dining, and vibrant cultural scene. The Sales Price Includes all Structural and Design options. Ward's Crossing is a Gated community with a pool and all exterior maintenance and insurance covered by your low HOA fees. This is a rare opportunity for new construction townhomes. At TPG, we value our customers, team members, and vendor team safety. Our communities are active construction zones and may not be safe to visit at certain stages of construction. Due to this, we ask all agents visiting the community with their clients to come to the office before visiting any listed homes. Please note that during your visit, you will be escorted by a TPG employee and may be required to wear flat, closed-toe shoes and a hard hat.

## TOWNHOUSE IN WARD'S CROSSING TOWNHOMES | JOHNS CREEK, GA

Opt. Elevator on Terrace

Opt. Elevator on Second Floor

Opt. Shower on Terrace Bath

Opt. Linear Fireplace

Opt. Fireplace

Opt. Coffered Ceiling

Opt. Sunroom 2