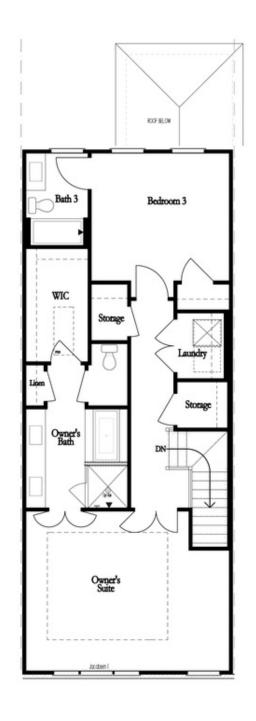

TOWNHOUSE IN WARD'S CROSSING TOWNHOMES | **JOHNS CREEK, GA** 

PRICED AT

\$759,920

**2516 Sq Ft** 

3 Reds

3.5 Baths

2 Car Garage

3.0 Story

New Year, New Home, New You! The Jacobsen I offers 3 bedrooms and 3.5 bathrooms with a rear entry two car garage. Ward's Crossing by The Providence Group is in the highly regarded Johns Creek community, known for its excellent schools, recreational amenities, shopping, dining, and vibrant cultural scene. The Sales Price Includes all Structural and Design options. Ward's Crossing is a Gated community with a pool and all exterior maintenance and insurance covered by your low HOA fees. This is a rare opportunity for new construction townhomes. At TPG, we value our customers, team members, and vendor team safety. Our communities are active construction zones and may not be safe to visit at certain stages of construction. Due to this, we ask all agents visiting the community with their clients to come to the office before visiting any listed homes. Please note that during your visit, you will be escorted by a TPG employee and may be required to wear flat, closed-toe shoes and a hard hat.

OPTIONS

Want to Know More About This Home?

TOWNHOUSE IN WARD'S CROSSING TOWNHOMES | JOHNS CREEK, GA

Opt. Elevator on Third Floor

Opt. Free Standing Tub w/ Shower

Opt. Walk-Through Shower

Opt. Free Standing Tub w/ Shower

Opt. Walk-Through Shower

OWNER'S SUITE FRONT

OWNER'S SUITE REAR

Want to Know More About This Home?