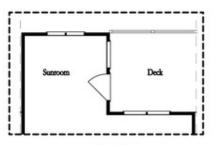

## TOWNHOUSE IN WARD'S CROSSING TOWNHOMES | JOHNS CREEK, GA

Opt. Elevator on Terrace

Opt. Elevator on Second Floor

Opt. Shower on Terrace Bath

Opt. Linear Fireplace

Opt. Fireplace

Opt. Coffered Ceiling

Opt. Sunroom 2