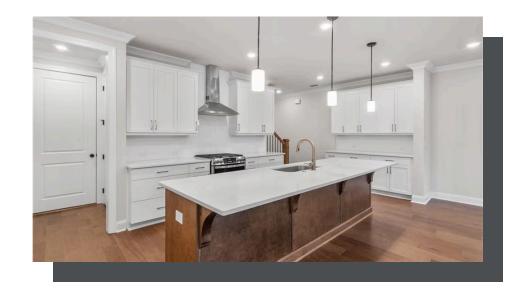

PRICED AT **\$807,570** 

2837 Sq Ft

4 Beds

3.5 Baths

2 Car Garage

**∠** 3.0 Story

The Ellington is currently under construction and will be ready for move in June/July of 2024. Located in the heart of Johns Creek at Ward's Crossing, a Providence Group community! This floorplan features 3 story living with 4 bedrooms, 3.5 baths and over 2800 square feet of functional living space. With the living level located on the main, this home truly lives like a single-family home. The beautifully designed entertainer's kitchen opens up to the family room, allowing for the perfect space to host loved ones or have a quiet night at home, lying next to your gas fireplace, which is detailed beautifully with a white quartzite surround. The kitchen features Bell cabinetry, GE Profile appliances, Cambria quartz countertops, a farmhouse sink, and an enormous island that truly is perfect for entertaining! Hardwoods throughout all main living areas and the primary bedroom. This home is Energy Star certified and built with the finest finishing touches, including a Rheem gas tankless water heater, Thermacrete and Energy Star certified windows. Located right next to Johns Creek High School and, State Bridge Crossing Elementary is just across the street! The location can't be beat! Give us a call today to schedule your appointment! ...