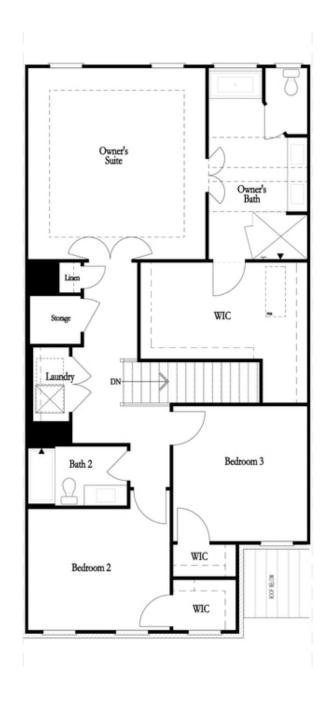

PRICED AT

\$807,570

2837 Sq Ft

4 Beds

3.5 Baths

2 Car Garage

سے 3.0 Story

The Ellington is currently under construction and will be ready for move in June/July of 2024. Located in the heart of Johns Creek at Ward's Crossing, a Providence Group community! This floorplan features 3 story living with 4 bedrooms, 3.5 baths and over 2800 square feet of functional living space. With the living level located on the main, this home truly lives like a single-family home. The beautifully designed entertainer's kitchen opens up to the family room, allowing for the perfect space to host loved ones or have a quiet night at home, lying next to your gas fireplace, which is detailed beautifully with a white quartzite surround. The kitchen features Bell cabinetry, GE Profile appliances, Cambria quartz countertops, a farmhouse sink, and an enormous island that truly is perfect for entertaining! Hardwoods throughout all main living areas and the primary bedroom. This home is Energy Star certified and built with the finest finishing touches, including a Rheem gas tankless water heater, Thermacrete and Energy Star certified windows. Located right next to Johns Creek High School and, State Bridge Crossing Elementary is just across the street! The location can't be beat! Give us a call today to schedule your appointment! ...

Opt. Elevator First Floor

2nd Floor Stairs to 3rd Floor

Opt. Elevator Second Floor

Owner's Suite & Bath \*No Trey or Vaulted Ceilings w/ 3rd Floor

Opt. Open Rail on 3rd Floor

Opt. Elevator Third Floor

OPTIONS