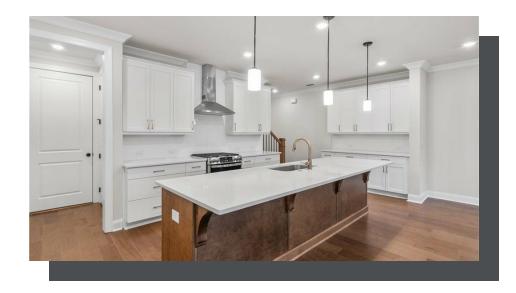

PRICED AT

\$807,570

2837 Sq Ft

4 Beds

3.5 Baths

2 Car Garage

سے 3.0 Story

The Ellington is currently under construction and will be ready for move in June/July of 2024. Located in the heart of Johns Creek at Ward's Crossing, a Providence Group community! This floorplan features 3 story living with 4 bedrooms, 3.5 baths and over 2800 square feet of functional living space. With the living level located on the main, this home truly lives like a single-family home. The beautifully designed entertainer's kitchen opens up to the family room, allowing for the perfect space to host loved ones or have a quiet night at home, lying next to your gas fireplace, which is detailed beautifully with a white quartzite surround. The kitchen features Bell cabinetry, GE Profile appliances, Cambria quartz countertops, a farmhouse sink, and an enormous island that truly is perfect for entertaining! Hardwoods throughout all main living areas and the primary bedroom. This home is Energy Star certified and built with the finest finishing touches, including a Rheem gas tankless water heater, Thermacrete and Energy Star certified windows. Located right next to Johns Creek High School and, State Bridge Crossing Elementary is just across the street! The location can't be beat! Give us a call today to schedule your appointment! ...