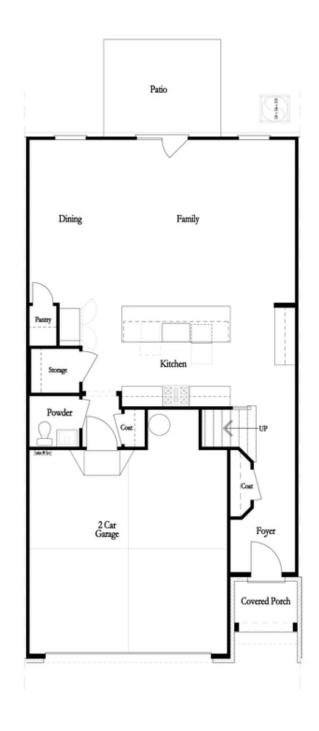

PRICED AT

\$807,570

2837 Sq Ft

4 Beds

3.5 Baths

2 Car Garage

سے 3.0 Story

The Ellington is currently under construction and will be ready for move in June/July of 2024. Located in the heart of Johns Creek at Ward's Crossing, a Providence Group community! This floorplan features 3 story living with 4 bedrooms, 3.5 baths and over 2800 square feet of functional living space. With the living level located on the main, this home truly lives like a single-family home. The beautifully designed entertainer's kitchen opens up to the family room, allowing for the perfect space to host loved ones or have a quiet night at home, lying next to your gas fireplace, which is detailed beautifully with a white quartzite surround. The kitchen features Bell cabinetry, GE Profile appliances, Cambria quartz countertops, a farmhouse sink, and an enormous island that truly is perfect for entertaining! Hardwoods throughout all main living areas and the primary bedroom. This home is Energy Star certified and built with the finest finishing touches, including a Rheem gas tankless water heater, Thermacrete and Energy Star certified windows. Located right next to Johns Creek High School and, State Bridge Crossing Elementary is just across the street! The location can't be beat! Give us a call today to schedule your appointment! ...