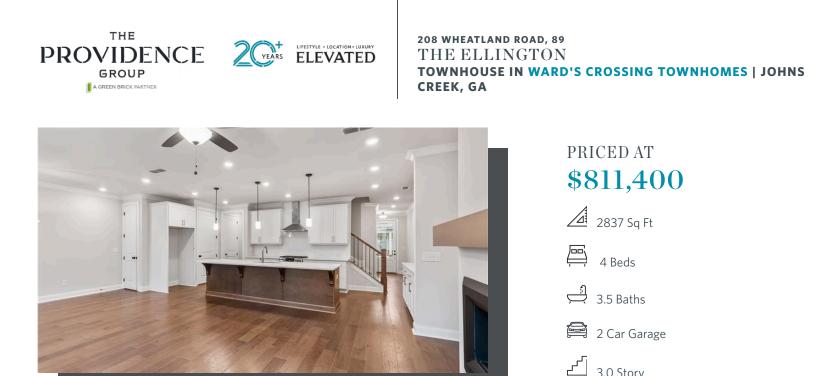

New Year, New Home, New You! Ward's Crossing is a brand new gated community, located in the heart of Johns Creek, and built by The Providence Group. This is a rare opportunity for new construction townhomes in Johns Creek. This Ellington END UNIT is currently under construction and will be ready for move in June/July of 2024. Start your year off right with a beautiful new place to live! This floorplan features 4 bedrooms, 3.5 baths, living level on the main, two-car garage, fenced in backyard and over 2800 square feet of space! On the first level you will find the front entry two-car garage and your beautiful, private entry way which leads into an open-design, gourmet kitchen featuring a vast 10' ft. island with plenty of space for entertaining! The kitchen also abounds with cabinet space AND has a pantry for additional storage. Looking out into the family room, from the kitchen island, you can easily converse with those who are near and dear, while they watch TV or enjoy the gas burning fireplace. Just outside the family room you will find a lovely covered porch with a beautiful fenced-in backyard with wooded views, perfect for a furry friend ...