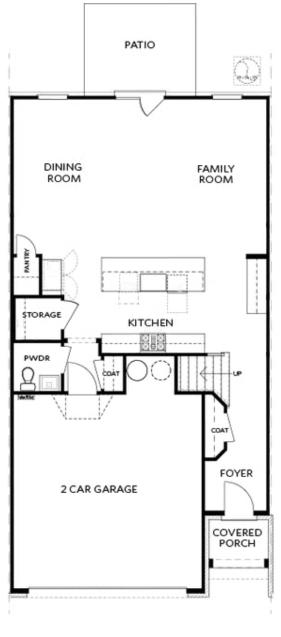

# Want to Know More About This Home?

FIRST FLOOR

Elevation C, I, K

Want to Know More About This Home?

SECOND FLOOR

Elevation C, I, K

Want to Know More About This Home?

CONTACT OUR COMMUNITY SALES MANAGER Call Us @ 770.521.2151

New Year, New Home, New You! Ward's Crossing is a brand new gated community, located in the heart of Johns Creek, and built by The Providence Group. This is a rare opportunity for new construction townhomes in Johns Creek. This Ellington END UNIT is currently under construction and will be ready for move in June/July of 2024. Start your year off right with a beautiful new place to live! This floorplan features 4 bedrooms, 3.5 baths, living level on the main, two-car garage, fenced in backyard and over 2800 square feet of space! On the first level you will find the front entry two-car garage and your beautiful, private entry way which leads into an open-design, gourmet kitchen featuring a vast 10' ft. island with plenty of space for entertaining! The kitchen also abounds with cabinet space AND has a pantry for additional storage. Looking out into the family room, from the kitchen island, you can easily converse with those who are near and dear, while they watch TV or enjoy the gas burning fireplace. Just outside the family room you will find a lovely covered porch with a beautiful fenced-in backyard with wooded views, perfect for a furry friend ...