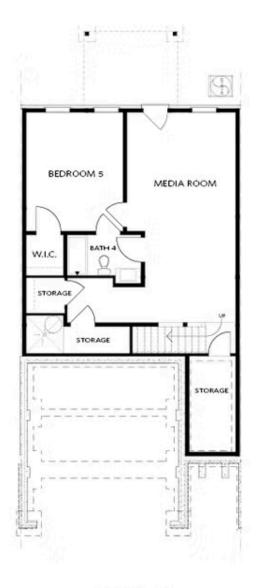

BASEMENT

Elevation C, I, K

Want to Know More About This Home?

Opt. Elevator First Floor

Owner's Suite & Bath \*No Trey or Vaulted Cellings w/ 3rd Floor

Opt. Fireplace

Opt. Elevator

Second Floor