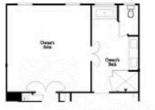

BASEMENT

Elevation C, I, K

Want to Know More About This Home?

Opt. Elevator First Floor

Owner's Suite & Bath \*No Trey or Vaulted Cellings w/ 3rd Floor

Opt. Fireplace

Opt. Elevator

Second Floor

Opt. Linear Fireplace

2nd Floor Stairs to 3rd Floor

Opt. Open Rail on 3rd Floor

Opt. Elevator Third Floor

OPTIONS ON A SLAB WITH 3RD FLOOR

Want to Know More About This Home?