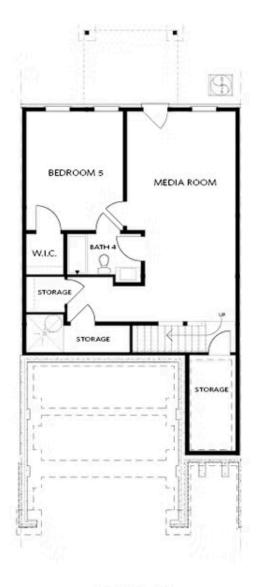

BASEMENT

Elevation C, I, K

Want to Know More About This Home?

Opt. Elevator First Floor

Owner's Suite & Bath \*No Trey or Vaulted Cellings w/ 3rd Floor

Opt. Fireplace

Opt. Elevator

Second Floor