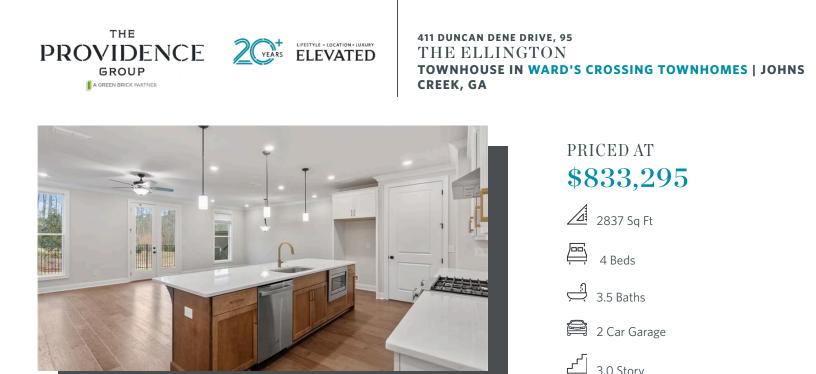

New Year, New Home, New You! Ward's Crossing, a brand new gated community built by The Providence Group, offers a rare opportunity for new construction townhomes in Johns Creek! The Ellington END UNIT is currently under construction and will be ready for move in MAR/APRIL of 2024. This beautiful and functional floorplan features 4 bedrooms, 3.5 baths, living level on the main, two-car garage, fenced in backyard and over 2800 square feet of space! On the first level you will find the front entry two-car garage and your beautiful, private entry way which leads into an open-design, gourmet kitchen featuring a vast 10' ft. island with plenty of space for entertaining! The kitchen also abounds with cabinet space AND has a pantry for additional storage. Looking out into the family room, from the kitchen island, you can easily converse with those who are near and dear, while they watch TV or enjoy the gas burning fireplace. Just outside the family room you will find a lovely concrete patio with a black aluminum fenced-in backyard, perfect for a furry friend or just to sit and enjoy the cooler months. The first floor also includes a powder room, two coat closets and ...

# 411 duncan dene drive, 95 THE ELLINGTON TOWNHOUSE IN WARD'S CROSSING TOWNHOMES | JOHNS CREEK, GA

FIRST FLOOR

Elevation C, I, K

Want to Know More About This Home?

CONTACT OUR COMMUNITY SALES MANAGER Call Us @ 770.521.2151