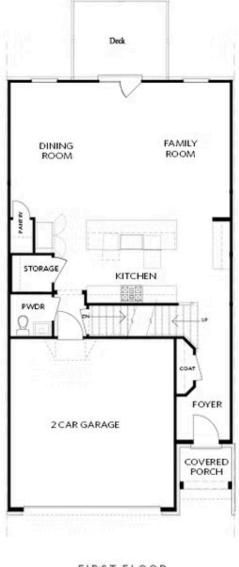

# 411 duncan dene drive, 95 THE ELLINGTON TOWNHOUSE IN WARD'S CROSSING TOWNHOMES | JOHNS CREEK, GA

FIRST FLOOR

Elevation C, I, K

Want to Know More About This Home?

CONTACT OUR COMMUNITY SALES MANAGER Call Us @ 770.521.2151

Please refer to actual blueprints for an accurate representation of home design. Home design and elevations subject to change without prior notice. Window, door and porch locations may vary by elevation. Subject to error, ornission or withdrawal.