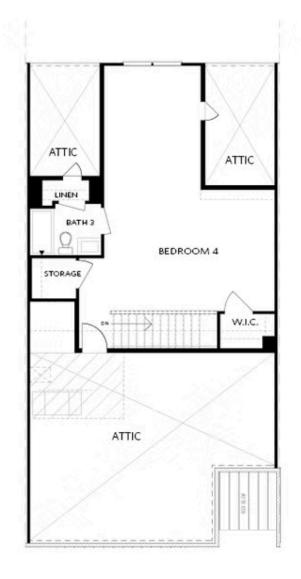

# 411 DUNCAN DENE DRIVE, 95 THE ELLINGTON TOWNHOUSE IN WARD'S CROSSING TOWNHOMES | JOHNS CREEK, GA

THIRD FLOOR

Elevation C, I, K

Want to Know More About This Home?

CONTACT OUR COMMUNITY SALES MANAGER Call Us @ 770.521.2151