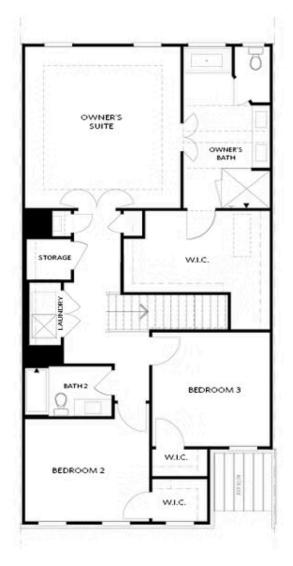

# 411 duncan dene drive, 95 THE ELLINGTON TOWNHOUSE IN WARD'S CROSSING TOWNHOMES | JOHNS CREEK, GA

SECOND FLOOR

Elevation C, I, K

Want to Know More About This Home?

CONTACT OUR COMMUNITY SALES MANAGER Call Us @ 770.521.2151

Please refer to actual blueprints for an accurate representation of home design. Home design and elevations subject to change without prior notice. Window, door and porch locations may vary by elevation. Subject to error, ornission or withdrawal.