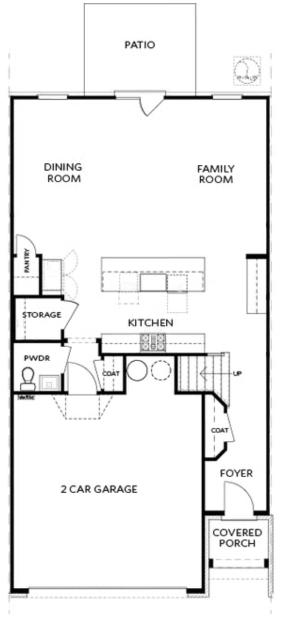

# 411 duncan dene drive, 95 THE ELLINGTON TOWNHOUSE IN WARD'S CROSSING TOWNHOMES | JOHNS CREEK, GA

FIRST FLOOR

Elevation C, I, K

Want to Know More About This Home?

CONTACT OUR COMMUNITY SALES MANAGER Call Us @ 770.521.2151

Please refer to actual blueprints for an accurate representation of home design. Home design and elevations subject to change without prior notice. Window, door and porch locations may vary by elevation. Subject to error, ornission or withdrawal.

New Year, New Home, New You! Ward's Crossing, a brand new gated community built by The Providence Group, offers a rare opportunity for new construction townhomes in Johns Creek! The Ellington END UNIT is currently under construction and will be ready for move in MAR/APRIL of 2024. This beautiful and functional floorplan features 4 bedrooms, 3.5 baths, living level on the main, two-car garage, fenced in backyard and over 2800 square feet of space! On the first level you will find the front entry two-car garage and your beautiful, private entry way which leads into an open-design, gourmet kitchen featuring a vast 10' ft. island with plenty of space for entertaining! The kitchen also abounds with cabinet space AND has a pantry for additional storage. Looking out into the family room, from the kitchen island, you can easily converse with those who are near and dear, while they watch TV or enjoy the gas burning fireplace. Just outside the family room you will find a lovely concrete patio with a black aluminum fenced-in backyard, perfect for a furry friend or just to sit and enjoy the cooler months. The first floor also includes a powder room, two coat closets and ...