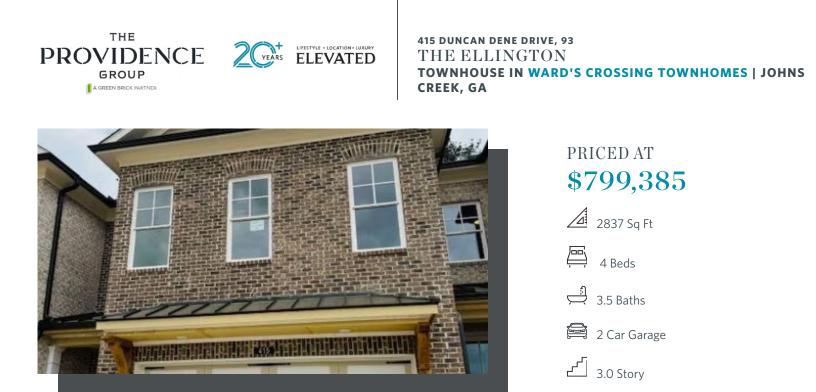

Spring into a new home! Ward's Crossing, is a brand new gated community, located in the heart of Johns Creek, and built by The Providence Group. This is a rare opportunity for new construction townhomes in Johns Creek. The Ellington is currently under construction and will be ready for move in April of 2024. This floorplan features 3 story living with 4 bedrooms, 3.5 baths, living level on the main, two-car garage, covered porch, fenced in backyard and over 2800 square feet of space! This spacious and well-appointed townhome truly lives like a single family home and is built with the highest quality and environmentally friendly products, including Thermacrete, a truly superior party wall material. Some other highlights of this home include GE Profile appliances, gas range, elevator shaft for future install, triple slider doors opening onto the covered porch, tons of unfinished storage, huge fourth bedroom that can also easily function as a media room or an office. Located in the heart of Johns Creek, right next to Johns Creek High School! And, State Bridge Crossing Elementary is just across the street! The location can't be beat! Give us a call today to schedule your appointment! \*\*\*Please note the ...