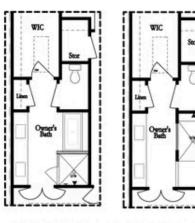

#### 602 GOLDSMITH COURT, 116 THE JACOBSEN II TOWNHOUSE IN WARD'S CROSSING TOWNHOMES | JOHNS CREEK, GA

Opt. Elevator on Third Floor

Opt. Free Standing Opt. Walk-Through Shower Tub w/ Shower

OWNER'S SUITE FRONT

Opt. Freee Standing Opt. Walk-Through Shower Tub w/ Shower

OWNER'S SUITE REAR

OPTIONS

Want to Know More About This Home?

CONTACT OUR COMMUNITY SALES MANAGER Call Us @ 770.521.2151