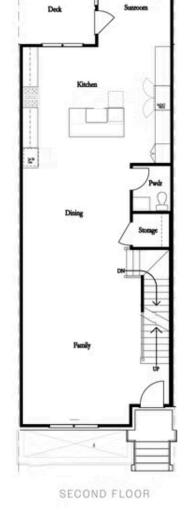

PICK YOUR PROMOTION \$20k! Choose the path to homeownership that fits your life - with low rates, appliances, closing costs, and more. Offer ends July 31st, 2025. The Jacobsen II features 3 bedrooms 3.5 bathrooms, and a rear-entry 2-car garage. The photos illustrate similar properties, as the home is currently UNDER CONSTRUCTION and will be completed in August/SEPTEMBER 2025! The entry on the main living level opens to a spacious family room, dining area, and kitchen, which includes a sunroom and deck! The main living level boasts 10-foot ceilings and hardwood flooring. The terrace level features a fantastic guest retreat, complete with a full bathroom, a walk-in shower, and three storage closets. The primary and secondary bedrooms are located on the 3rd floor, each featuring an ensuite full bathroom. Each home features a storage closet on every floor that is stackable and elevator-ready. The homes are Energy Star Certified; they are built to a higher standard and adhere to strict energy efficiency guidelines, delivering superior performance, quality and lower utility bills. Ward's Crossing, developed by The Providence Group, is situated in the highly regarded Johns Creek community, renowned for its excellent schools, recreational amenities, shopping, dining, and vibrant cultural scene. ...

#### 602 goldsmith court, 116 THE JACOBSEN II Townhouse in ward's crossing townhomes | johns creek, ga

Want to Know More About This Home?

CONTACT OUR COMMUNITY SALES MANAGER Call Us @ 770.521.2151

Please refer to actual blueprints for an accurate representation of home design. Home design and elevations subject to change without prior notice. Window, door and porch locations may vary by elevation. Subject to error, ornission or withdrawal.