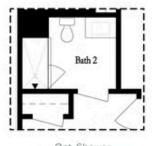

#### 602 GOLDSMITH COURT, 116 THE JACOBSEN II TOWNHOUSE IN WARD'S CROSSING TOWNHOMES | JOHNS CREEK, GA

Opt. Elevator on Third Floor

Opt. Free Standing Opt. Walk-Through Shower Tub w/ Shower

OWNER'S SUITE FRONT

Opt. Freee Standing Opt. Walk-Through Shower Tub w/ Shower

OWNER'S SUITE REAR

OPTIONS

Want to Know More About This Home?

CONTACT OUR COMMUNITY SALES MANAGER Call Us @ 770.521.2151