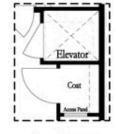

## 602 goldsmith court, 116 THE JACOBSEN II Townhouse in ward's crossing townhomes | johns creek, ga

Opt. Elevator on First Floor

Opt. Fireplace

Opt. Elevator on Second Floor

OPTIONS

Want to Know More About This Home?