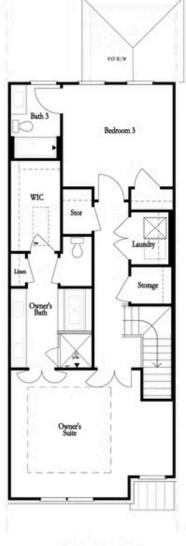

PICK YOUR PROMOTION \$20k! Choose the path to homeownership that fits your life - with low rates, appliances, closing costs, and more. Offer ends July 31st, 2025. The Jacobsen II features 3 bedrooms 3.5 bathrooms, and a rear-entry 2-car garage. The photos illustrate similar properties, as the home is currently UNDER CONSTRUCTION and will be completed in August/SEPTEMBER 2025! The entry on the main living level opens to a spacious family room, dining area, and kitchen, which includes a sunroom and deck! The main living level boasts 10-foot ceilings and hardwood flooring. The terrace level features a fantastic guest retreat, complete with a full bathroom, a walk-in shower, and three storage closets. The primary and secondary bedrooms are located on the 3rd floor, each featuring an ensuite full bathroom. Each home features a storage closet on every floor that is stackable and elevator-ready. The homes are Energy Star Certified; they are built to a higher standard and adhere to strict energy efficiency guidelines, delivering superior performance, quality and lower utility bills. Ward's Crossing, developed by The Providence Group, is situated in the highly regarded Johns Creek community, renowned for its excellent schools, recreational amenities, shopping, dining, and vibrant cultural scene. ...

## 602 goldsmith court, 116 THE JACOBSEN II Townhouse in ward's crossing townhomes | johns creek, ga

THIRD FLOOR OWNER'S FRONT

THIRD FLOOR OWNER'S REAR

Want to Know More About This Home?

CONTACT OUR COMMUNITY SALES MANAGER Call Us @ 770.521.2151