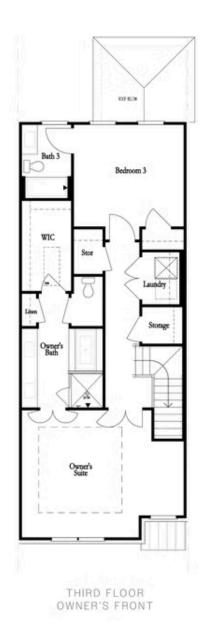

**604 GOLDSMITH COURT, 115** THE JACOBSEN II **TOWNHOUSE IN WARD'S CROSSING TOWNHOMES | JOHNS** CREEK, GA

PRICED AT

\$736,620

2516 Sq Ft

3.5 Baths

2 Car Garage

3.0 Story

Your Home, Your Way - \$20k! Choose the path to homeownership that fits your life - with low rates, appliances, closing costs, and more. The Jacobsen II @ Ward's Crossing in Johns Creek is a beautiful three story townhome offering over 2500 square feet of living space. The plan features a main level entry that walks into the spacious living area highlighting 10 ft. ceilings and a large, open concept, light-filled space. The beautiful gas fireplace brings warmth and ambience to your winters while the huge kitchen with Bell cabinetry, quartz countertops and GE Profile appliances make the cook in the home happy. The sunroom also works perfectly as a breakfast area which opens up onto a beautiful outdoor deck. A powder room is also conveniently located on this level. Upstairs you will find a gorgeous primary bedroom and bathroom with the most beautiful oversized walk in shower. The secondary bedroom also has it's own bath. This floor also conveniently hosts several closets for linens and the laundry. Downstairs you will find the third bedroom This home is pre-wired for an elevator should you ever want to add in the future for convenience. Energy Star certified and built with the ...

Want to Know More About This Home?

CONTACT OUR COMMUNITY SALES MANAGER Call Us @ 770.521.2151

604 GOLDSMITH COURT, 115  $THE\ JACOBSEN\ II$  TOWNHOUSE IN WARD'S CROSSING TOWNHOMES | JOHNS CREEK, GA

THIRD FLOOR OWNER'S REAR