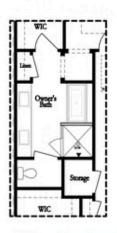

Opt. Elevator on Third Floor

Opt. Free Standing Tub w/ Shower

Opt. Walk-Through Shower

Tub w/ Shower

Opt. Freee Standing Opt. Walk-Through Shower

OWNER'S SUITE FRONT

OWNER'S SUITE REAR

**OPTIONS** 