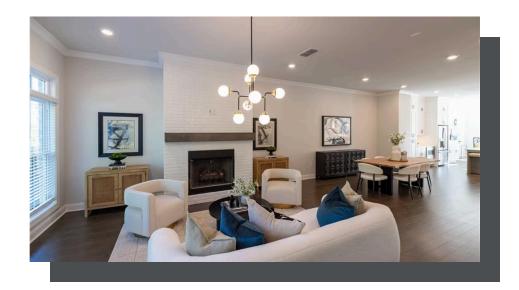

**604 GOLDSMITH COURT, 115** THE JACOBSEN II **TOWNHOUSE IN WARD'S CROSSING TOWNHOMES | JOHNS** CREEK, GA

PRICED AT

\$736,620

2516 Sq Ft

3.5 Baths

2 Car Garage

3.0 Story

Your Home, Your Way - \$20k! Choose the path to homeownership that fits your life - with low rates, appliances, closing costs, and more. The Jacobsen II @ Ward's Crossing in Johns Creek is a beautiful three story townhome offering over 2500 square feet of living space. The plan features a main level entry that walks into the spacious living area highlighting 10 ft. ceilings and a large, open concept, light-filled space. The beautiful gas fireplace brings warmth and ambience to your winters while the huge kitchen with Bell cabinetry, quartz countertops and GE Profile appliances make the cook in the home happy. The sunroom also works perfectly as a breakfast area which opens up onto a beautiful outdoor deck. A powder room is also conveniently located on this level. Upstairs you will find a gorgeous primary bedroom and bathroom with the most beautiful oversized walk in shower. The secondary bedroom also has it's own bath. This floor also conveniently hosts several closets for linens and the laundry. Downstairs you will find the third bedroom This home is pre-wired for an elevator should you ever want to add in the future for convenience. Energy Star certified and built with the ...