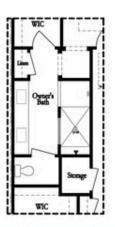

Opt. Elevator on Third Floor

Opt. Free Standing Tub w/ Shower

Opt. Walk-Through Shower

Tub w/ Shower

Opt. Freee Standing Opt. Walk-Through Shower

OWNER'S SUITE FRONT

OWNER'S SUITE REAR

**OPTIONS** 