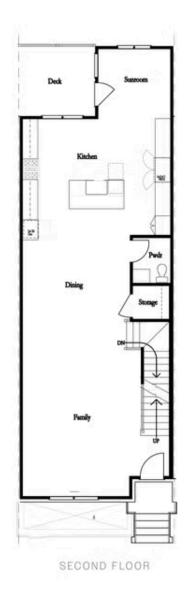

**604 GOLDSMITH COURT, 115** THE JACOBSEN II **TOWNHOUSE IN WARD'S CROSSING TOWNHOMES | JOHNS** CREEK, GA

PRICED AT

\$736,620

2516 Sq Ft

3.5 Baths

2 Car Garage

3.0 Story

Your Home, Your Way - \$20k! Choose the path to homeownership that fits your life - with low rates, appliances, closing costs, and more. The Jacobsen II @ Ward's Crossing in Johns Creek is a beautiful three story townhome offering over 2500 square feet of living space. The plan features a main level entry that walks into the spacious living area highlighting 10 ft. ceilings and a large, open concept, light-filled space. The beautiful gas fireplace brings warmth and ambience to your winters while the huge kitchen with Bell cabinetry, quartz countertops and GE Profile appliances make the cook in the home happy. The sunroom also works perfectly as a breakfast area which opens up onto a beautiful outdoor deck. A powder room is also conveniently located on this level. Upstairs you will find a gorgeous primary bedroom and bathroom with the most beautiful oversized walk in shower. The secondary bedroom also has it's own bath. This floor also conveniently hosts several closets for linens and the laundry. Downstairs you will find the third bedroom This home is pre-wired for an elevator should you ever want to add in the future for convenience. Energy Star certified and built with the ...

Want to Know More About This Home?

CONTACT OUR COMMUNITY SALES MANAGER Call Us @ 770.521.2151

604 GOLDSMITH COURT, 115  $THE\ JACOBSEN\ II$  TOWNHOUSE IN WARD'S CROSSING TOWNHOMES | JOHNS CREEK, GA

THIRD FLOOR OWNER'S REAR