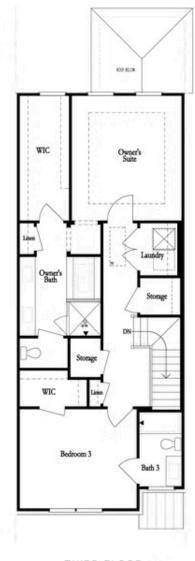

**604 GOLDSMITH COURT, 115** THE JACOBSEN II **TOWNHOUSE IN WARD'S CROSSING TOWNHOMES | JOHNS** CREEK, GA

PRICED AT

\$736,620

2516 Sq Ft

3.5 Baths

2 Car Garage

3.0 Story

Your Home, Your Way - \$20k! Choose the path to homeownership that fits your life - with low rates, appliances, closing costs, and more. The Jacobsen II @ Ward's Crossing in Johns Creek is a beautiful three story townhome offering over 2500 square feet of living space. The plan features a main level entry that walks into the spacious living area highlighting 10 ft. ceilings and a large, open concept, light-filled space. The beautiful gas fireplace brings warmth and ambience to your winters while the huge kitchen with Bell cabinetry, quartz countertops and GE Profile appliances make the cook in the home happy. The sunroom also works perfectly as a breakfast area which opens up onto a beautiful outdoor deck. A powder room is also conveniently located on this level. Upstairs you will find a gorgeous primary bedroom and bathroom with the most beautiful oversized walk in shower. The secondary bedroom also has it's own bath. This floor also conveniently hosts several closets for linens and the laundry. Downstairs you will find the third bedroom This home is pre-wired for an elevator should you ever want to add in the future for convenience. Energy Star certified and built with the ...

> Want to Know More **About This Home?**

CONTACT OUR COMMUNITY SALES MANAGER Call Us @ 770.521.2151

604 GOLDSMITH COURT, 115  $THE\ JACOBSEN\ II$  TOWNHOUSE IN WARD'S CROSSING TOWNHOMES | JOHNS CREEK, GA