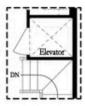

Opt. Elevator on Third Floor

Opt. Free Standing Tub w/ Shower

Opt. Walk-Through Shower

Tub w/ Shower

Opt. Freee Standing Opt. Walk-Through Shower

OWNER'S SUITE FRONT

OWNER'S SUITE REAR

**OPTIONS** 