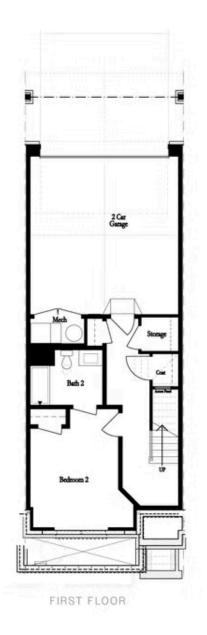

**604 GOLDSMITH COURT, 115** THE JACOBSEN II **TOWNHOUSE IN WARD'S CROSSING TOWNHOMES | JOHNS** CREEK, GA

PRICED AT

\$736,620

2516 Sq Ft

3.5 Baths

2 Car Garage

3.0 Story

Your Home, Your Way - \$20k! Choose the path to homeownership that fits your life - with low rates, appliances, closing costs, and more. The Jacobsen II @ Ward's Crossing in Johns Creek is a beautiful three story townhome offering over 2500 square feet of living space. The plan features a main level entry that walks into the spacious living area highlighting 10 ft. ceilings and a large, open concept, light-filled space. The beautiful gas fireplace brings warmth and ambience to your winters while the huge kitchen with Bell cabinetry, quartz countertops and GE Profile appliances make the cook in the home happy. The sunroom also works perfectly as a breakfast area which opens up onto a beautiful outdoor deck. A powder room is also conveniently located on this level. Upstairs you will find a gorgeous primary bedroom and bathroom with the most beautiful oversized walk in shower. The secondary bedroom also has it's own bath. This floor also conveniently hosts several closets for linens and the laundry. Downstairs you will find the third bedroom This home is pre-wired for an elevator should you ever want to add in the future for convenience. Energy Star certified and built with the ...

Want to Know More About This Home?

CONTACT OUR COMMUNITY SALES MANAGER Call Us @ 770.521.2151

604 GOLDSMITH COURT, 115  $THE\ JACOBSEN\ II$  TOWNHOUSE IN WARD'S CROSSING TOWNHOMES | JOHNS CREEK, GA

Opt. Shower on First Floor Bath

Opt. Elevator on First Floor

Opt. Linear Fireplace

Opt. Fireplace

Opt. Elevator on Second Floor

OPTIONS

Want to Know More About This Home?

CONTACT OUR COMMUNITY SALES MANAGER Call Us @ 770.521.2151

**604 GOLDSMITH COURT, 115** THE JACOBSEN II **TOWNHOUSE IN WARD'S CROSSING TOWNHOMES | JOHNS** CREEK, GA