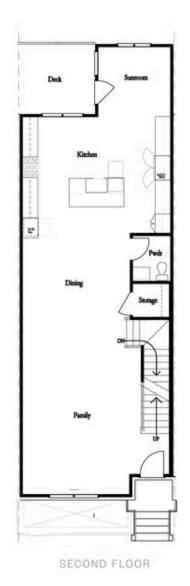

Your Home, Your Way with \$20k! Choose the path to homeownership that fits your life - with low rates, appliances, closing costs, and more. The Jacobsen II features 3 bedrooms 3.5 bathrooms, and a rear-entry 2-car garage. The photos illustrate similar properties, as the home is currently UNDER CONSTRUCTION and will be completed in August/SEPTEMBER 2025! The entry on the main living level opens to a spacious family room, dining area, and kitchen, which includes a sunroom and deck! The main living level boasts 10-foot ceilings and hardwood flooring. The terrace level features a fantastic guest retreat, complete with a full bathroom, a walk-in shower, and three storage closets. The primary and secondary bedrooms are located on the 3rd floor, each featuring an ensuite full bathroom. Each home features a storage closet on every floor that is stackable and elevator-ready. The homes are Energy Star Certified; they are built to a higher standard and adhere to strict energy efficiency guidelines, delivering superior performance, quality and lower utility bills. Ward's Crossing, developed by The Providence Group, is situated in the highly regarded Johns Creek community, renowned for its excellent schools, recreational amenities, shopping, dining, and vibrant cultural scene. Ward's Crossing is ...