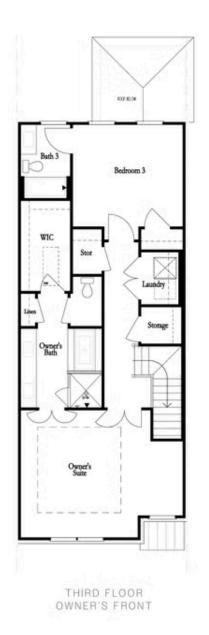

Your Home, Your Way with \$20k! Choose the path to homeownership that fits your life - with low rates, appliances, closing costs, and more. The Jacobsen II features 3 bedrooms 3.5 bathrooms, and a rear-entry 2-car garage. The photos illustrate similar properties, as the home is currently UNDER CONSTRUCTION and will be completed in August/SEPTEMBER 2025! The entry on the main living level opens to a spacious family room, dining area, and kitchen, which includes a sunroom and deck! The main living level boasts 10-foot ceilings and hardwood flooring. The terrace level features a fantastic guest retreat, complete with a full bathroom, a walk-in shower, and three storage closets. The primary and secondary bedrooms are located on the 3rd floor, each featuring an ensuite full bathroom. Each home features a storage closet on every floor that is stackable and elevator-ready. The homes are Energy Star Certified; they are built to a higher standard and adhere to strict energy efficiency guidelines, delivering superior performance, quality and lower utility bills. Ward's Crossing, developed by The Providence Group, is situated in the highly regarded Johns Creek community, renowned for its excellent schools, recreational amenities, shopping, dining, and vibrant cultural scene. Ward's Crossing is ...

Want to Know More About This Home?

Want to Know More About This Home?

THIRD FLOOR OWNER'S REAR

Want to Know More About This Home?

Opt. Shower on First Floor Bath

Opt. Elevator on First Floor

Opt. Linear Fireplace