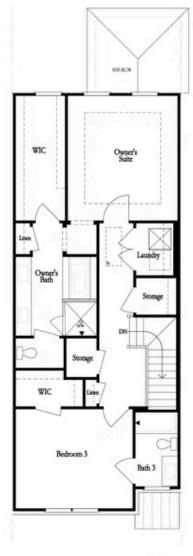

Your Home, Your Way with \$20k! Choose the path to homeownership that fits your life - with low rates, appliances, closing costs, and more. The Jacobsen II features 3 bedrooms 3.5 bathrooms, and a rear-entry 2-car garage. The photos illustrate similar properties, as the home is currently UNDER CONSTRUCTION and will be completed in August/SEPTEMBER 2025! The entry on the main living level opens to a spacious family room, dining area, and kitchen, which includes a sunroom and deck! The main living level boasts 10-foot ceilings and hardwood flooring. The terrace level features a fantastic guest retreat, complete with a full bathroom, a walk-in shower, and three storage closets. The primary and secondary bedrooms are located on the 3rd floor, each featuring an ensuite full bathroom. Each home features a storage closet on every floor that is stackable and elevator-ready. The homes are Energy Star Certified; they are built to a higher standard and adhere to strict energy efficiency guidelines, delivering superior performance, quality and lower utility bills. Ward's Crossing, developed by The Providence Group, is situated in the highly regarded Johns Creek community, renowned for its excellent schools, recreational amenities, shopping, dining, and vibrant cultural scene. Ward's Crossing is ...

Want to Know More About This Home?

Want to Know More About This Home?

THIRD FLOOR OWNER'S REAR

Want to Know More About This Home?

Opt. Shower on First Floor Bath

Opt. Elevator on First Floor

Opt. Linear Fireplace