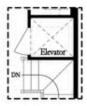

Opt. Fireplace

Opt. Elevator on Second Floor

OPTIONS

Want to Know More About This Home?

Opt. Elevator on Third Floor

Opt. Free Standing Tub w/ Shower

e Standing Opt. Walk-Through Shower / Shower

OWNER'S SUITE FRONT