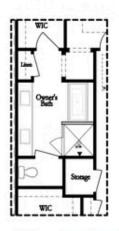

Opt. Fireplace

Opt. Elevator on Second Floor

OPTIONS

Want to Know More About This Home?

Opt. Elevator on Third Floor

Opt. Free Standing Tub w/ Shower

e Standing Opt. Walk-Through Shower / Shower

OWNER'S SUITE FRONT