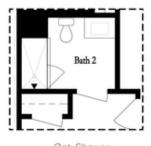

Opt. Elevator on Third Floor

Opt. Free Standing Tub w/ Shower

Opt. Walk-Through Shower

Opt. Freee Standing Opt. Walk-Through Shower Tub w/ Shower

OWNER'S SUITE REAR

OWNER'S SUITE FRONT

OPTIONS

Want to Know More **About This Home?** 