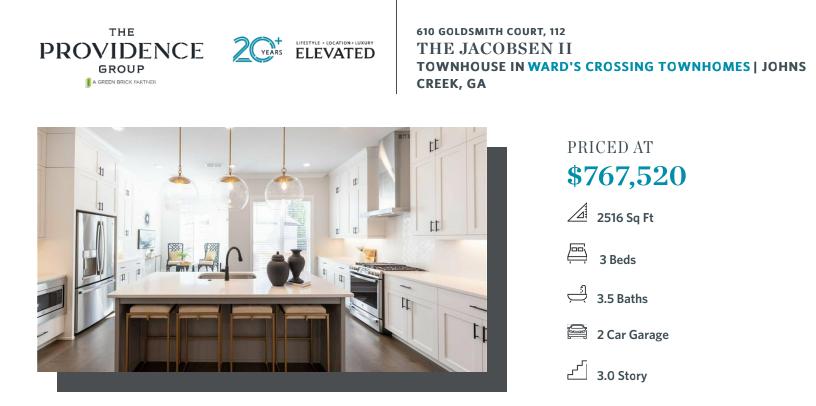

FABULOUS FALL SAVINGS!! MOVE-IN READY - END UNIT - NEW INCENTIVE - 10 ANY WAY YOU WANT! Welcome to Ward's Crossing by The Providence Group, located in the highly regarded Johns Creek community, known for its excellent schools, recreational amenities, shopping, dining, and vibrant cultural scene. The Sales Price Includes all Structural and Design options. Ward's Crossing is a Gated community with a pool and all exterior maintenance and insurance covered by your low HOA fees. The Jacobsen II END UNIT offers 3 bedrooms and 3.5 bathrooms with a rear entry two-car garage. The Front door on the main living level opens to your spacious Family and dining room with 10' ceilings. As you enter the family room, the white brick fireplace will be the focal point. Pass through the dining area to the stunning Kitchen featuring 42" Custom White Cabinetry, a painted Iron island, creamy white Quartz Countertops, a trendy 3x12 tile backsplash with herringbone pattern, a gorgeous black farm sink, matte black & luxe gold faucet, and a GE stainless Steel appliance package. No detail has been left out. The flow through the main living space is easy and functional. Just beyond the kitchen is a sunroom with ...